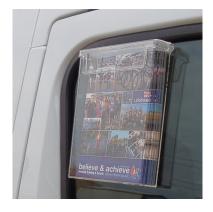

   attaching outdoor brochure holders to a vehicle is a great way to promote any business or event. Select version with Hanging Clips (/HC)

## **Additional Information**

| More Information       | <b>Car window clips</b> – supplied with brochure<br>boxes where hanging clips are mentioned (/HC).<br>Optional clear plastic clips slot into the back of Taymar<br>outdoor brochure holders enabling easy display of leaflets<br>or flyers on a car window or on a service van. The window<br>must be slightly lowered so the car window clips can lip<br>over the glass – the window is then raised to pinch the<br>clip and secure the brochure box. Please note we cannot<br>guarantee compatibility with all vehicles. The car or van<br>should not be driven with brochure box attached. A<br>similar outdoor business card holder is also available.                                                                                                                                               |
|------------------------|----------------------------------------------------------------------------------------------------------------------------------------------------------------------------------------------------------------------------------------------------------------------------------------------------------------------------------------------------------------------------------------------------------------------------------------------------------------------------------------------------------------------------------------------------------------------------------------------------------------------------------------------------------------------------------------------------------------------------------------------------------------------------------------------------------|
| Product Dimensions     | <ul> <li><b>Taymar Outdoor Dispenser</b></li> <li><b>Dimensions</b></li> <li><b>Di Taymar Outdoor</b></li> <li>Internal width: 110 mm</li> <li>Internal height: 210 mm</li> <li>Internal depth: 30mm (brochure capacity)</li> <li>DL size is Taymar OD110. They are packed in boxes of 18 pieces.</li> <li><b>A5 Taymar Outdoor</b></li> <li>Internal width: 155 mm</li> <li>Internal height: 210 mm</li> <li>Internal depth: 32mm (brochure capacity)</li> <li>A5 size is Taymar OD160. They are packed in boxes of 20 pieces</li> <li><b>A4 Taymar Outdoor</b></li> <li>Internal width: 230 mm</li> <li>Internal height: 300 mm</li> <li>Internal height: 300 mm</li> <li>Internal depth: 32mm (brochure capacity)</li> <li>A4 size is Taymar OD230. They are packed in boxes of 20 pieces.</li> </ul> |
| Delivery and Returns   | <ul> <li>We offer a choice of delivery options tailored to the goods selected and your location, calculated for you automatically in the Checkout. When feasible, you will be offered options for Free, Economy or Next Day delivery.</li> <li>Any product returned by the purchaser must be unused and in its original packaging, which should be unmarked. If goods are received damaged or faulty we will take care of the problem.</li> <li>For detailed information about Delivery charges or Returns and refund policies, please click on the links below.</li> </ul>                                                                                                                                                                                                                              |
| Include in Google Feed | Yes                                                                                                                                                                                                                                                                                                                                                                                                                                                                                                                                                                                                                                                                                                                                                                                                      |
| Postable               | No                                                                                                                                                                                                                                                                                                                                                                                                                                                                                                                                                                                                                                                                                                                                                                                                       |
| Small parcel           | No                                                                                                                                                                                                                                                                                                                                                                                                                                                                                                                                                                                                                                                                                                                                                                                                       |
| Oversize               | No                                                                                                                                                                                                                                                                                                                                                                                                                                                                                                                                                                                                                                                                                                                                                                                                       |