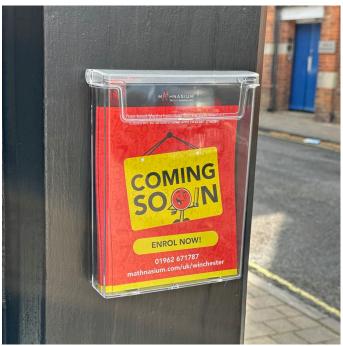

#### Outdoor waterproof brochure dispensers - outdoor leaflet holders

Outdoor leaflet holders are an excellent tool for marketing your business, service or attraction. Fast food outlets use weatherproof dispensers to distribute take-away menus. Outdoor leaflet dispensers are also useful for giving out information leaflets when staff are not available or the premises is closed.

#### Displaying leaflets and menus outside

Three sizes of Taymar leaflet dispensers are available – with optional clips to hang on a van or car window. Ideal for displaying brochures and leaflets outdoors, this injection moulded clear plastic brochure box is made from a weatherproof rigid material.

The outdoor brochure dispenser resists water penetration having an integral lid. The hinged lid self-closes after your leaflet or flyer has been removed. Available in A4 size, A5 and DL size (to suit 1/3rd A4 paper and popular trifold literature such as tourist brochures and take-out menus).