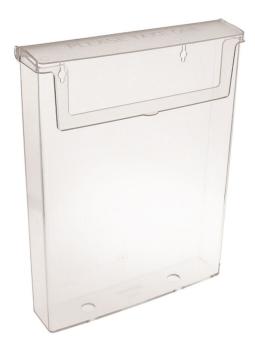

## **Short Description**

- Outdoor brochure holders with integral lid moulded from high grade clear plastic
- Weatherproof outdoor brochure dispensers in 3 sizes: DL, A5 and A4
- Available with optional hanging clip to attach to a car or van window

#### Displaying leaflets and menus outside

Three sizes of Taymar leaflet dispensers are available – with optional clips to hang on a van or car window. Ideal for displaying brochures and leaflets outdoors, this injection moulded clear plastic brochure box is made from a weatherproof rigid material.

The outdoor brochure dispenser resists water penetration having an integral lid. The hinged lid self-closes after your leaflet or flyer has been removed. Available in A4 size, A5 and DL size (to suit 1/3rd A4 paper and popular trifold literature such as tourist brochures and take-out menus).