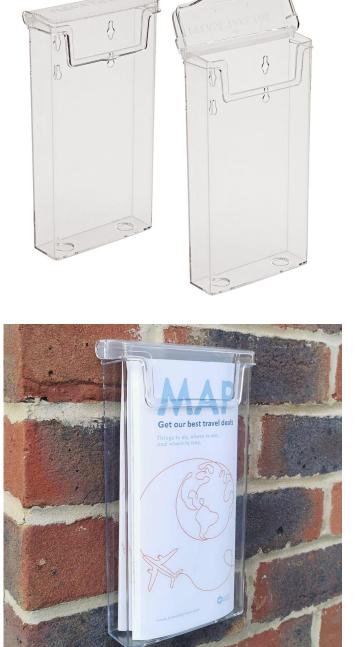

## **Short Description**

- Outdoor brochure holders with integral lid moulded from high grade clear plastic
- Weatherproof outdoor brochure dispensers in 3 sizes: DL, A5 and A4
- Available with optional hanging clip to attach to a car or van window

#### Outdoor waterproof brochure dispensers - outdoor leaflet holders

Outdoor leaflet holders are an excellent tool for marketing your business, service or attraction. Fast food outlets use weatherproof dispensers to distribute take-away menus. Outdoor leaflet dispensers are also useful for giving out information leaflets when staff are not available or the premises is closed.

#### Displaying leaflets and menus outside

Three sizes of Taymar leaflet dispensers are available – with optional clips to hang on a van or car window. Ideal for displaying brochures and leaflets outdoors, this injection moulded clear plastic brochure box is made from a weatherproof rigid material.

The outdoor brochure dispenser resists water penetration having an integral lid. The hinged lid self-closes after your leaflet or flyer has been removed. Available in A4 size, A5 and DL size (to suit 1/3rd A4 paper and popular trifold literature such as tourist brochures and take-out menus).

- Economical outdoor leaflet container will help keep brochures acceptably dry in most exterior situations. Drainage holes in underside allow water which penetrates or condensation to drain.
- DL size fits small leaflets 4" wide by 8" high (99mm x 210mm). A4 and A5 Taymar outdoor leaflet holders fit standard A4 brochures or A5 flyers.
- Fixing holes in the back of the unit allow the unit to be screwed or cable-tied onto posts or railings. (*Screws/cable-ties not included*).
- The DL size has two sets of screw holes. It is easier to screw the bottom screws in first and then slide the holder onto them.
- Also available complete with special clips to hook over the window of a car or van (for use when stationary)