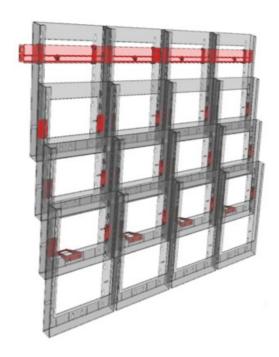

The display can extended sideways by ordering extra kits - with either more of the DL size or different size pockets. The components are made from tough clear plastic. The design makes assembly easy after the top mounting rail has been screwed to the wall.

- Clip-Lock Kit 3 comprises a mounting rail and 16 no. 1/3rd A4 pockets making a literature display four pockets wide by four deep.
- The vertical spacing of the pockets is adjustable depending on the space at your disposal. Brochures can be displayed in a compact format or spaced futher apart.
- The width of a single kit is 46cm (18"). The mounting rails are common to each kit and are designed to interlock for a neat continuous appearance.
- Order two kits to make a wall display of 32 DL size brochure pockets.