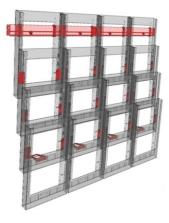

The display can extended sideways by ordering extra kits – with either more of the DL size or different size pockets. The components are made from tough clear plastic. The design makes assembly easy after the top mounting rail has been screwed to the wall.

- Clip-Lock Kit 3 comprises a mounting rail and 16 no. 1/3rd A4 pockets making a literature display four pockets wide by four deep.
- The vertical spacing of the pockets is adjustable depending on the space at your disposal. Brochures can be displayed in a compact format or spaced futher apart.
- The width of a single kit is 46cm (18"). The mounting rails are common to each kit and are designed to interlock for a neat continuous appearance.
- Order two kits to make a wall display of 32 DL size brochure pockets.