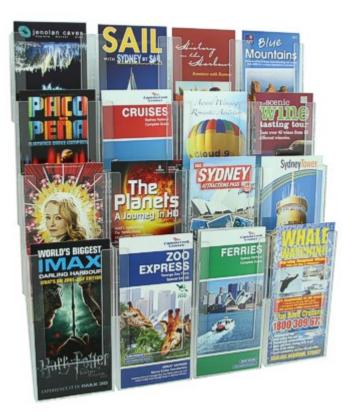

## Wall mounted ClipLock DL brochure holder and display unit

Clip-Lock brochure holders are for wall mounting to create a tiered literature display. This kit consists of sixteen one-third A4 (DL size) pockets suitable for typical tourist brochures and small flyers advertising attractions.

- Clip-Lock Kit 3 comprises a mounting rail and 16 no. 1/3rd A4 pockets making a literature display four pockets wide by four deep.
- The vertical spacing of the pockets is adjustable depending on the space at your disposal. Brochures can be displayed in a compact format or spaced futher apart.
- The width of a single kit is 46cm (18"). The mounting rails are common to each kit and are designed to interlock for a neat continuous appearance.
- Order two kits to make a wall display of 32 DL size brochure pockets.