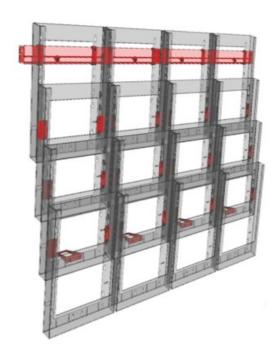

The display can extended sideways by ordering extra kits - with either more of the DL size or different size pockets. The components are made from tough clear plastic. The design makes assembly easy after the top mounting rail has been screwed to the wall.

- Clip-Lock Kit 3 comprises a mounting rail and 16 no. 1/3rd A4 pockets making a literature display four pockets wide by four deep.
- The vertical spacing of the pockets is adjustable depending on the space at your disposal. Brochures can be displayed in a compact format or spaced futher apart.
- The width of a single kit is 46cm (18"). The mounting rails are common to each kit and are designed to interlock for a neat continuous appearance.
- Order two kits to make a wall display of 32 DL size brochure pockets.