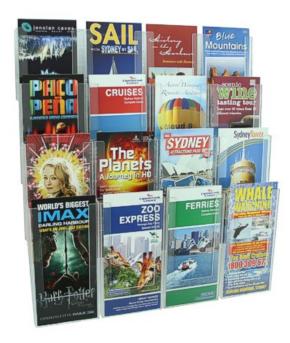

## DL (1/3rdA4) 16 pocket wall-mount kit

## Wall mounted ClipLock DL brochure holder and display unit

Clip-Lock brochure holders are for wall mounting to create a tiered literature display. This kit consists of sixteen one-third A<sub>4</sub> (DL size) pockets suitable for typical tourist brochures and small flyers advertising attractions.

- Clip-Lock Kit 3 comprises a mounting rail and 16 no. 1/3rd A4 pockets making a literature display four pockets wide by four deep.
- The vertical spacing of the pockets is adjustable depending on the space at your disposal. Brochures can be displayed in a compact format or spaced futher apart.
- The width of a single kit is 46cm (18"). The mounting rails are common to each kit and are designed to interlock for a neat continuous appearance.
- Order two kits to make a wall display of 32 DL size brochure pockets.