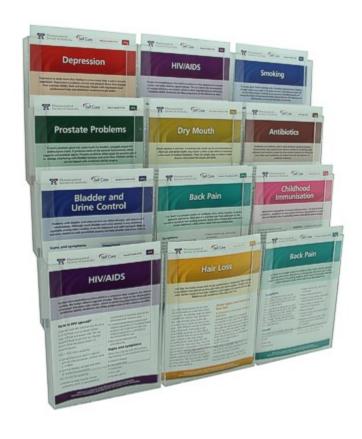

# A5 ClipLock 12 pocket wall literature display

### **Short Description**

- A5 wall leaflet dispensers 12 x A5 pockets with wall mounting bracket
- Simple click together assembly
- 3\* A5 pockets wide X 4\* A5 pockets tall

- Cliplock Kit 2 comprises a mounting rail and 12 A5 pockets making a brochure display three A5 pockets wide by four deep.
- The vertical spacing of the pockets can be adjusted depending on the available space. Brochures can be displayed in a condensed format or spaced apart to show more of the brochure face. (Overall height adjustable between 350mm/14" and 500mm/20").
- The width of a single kit is 46cm (18"). The mounting rails are common to each kit and are designed to interlock for a neat continuous appearance.
- Order two kits to make a wall display of 24 A5 brochure pockets or extend to any length you like.