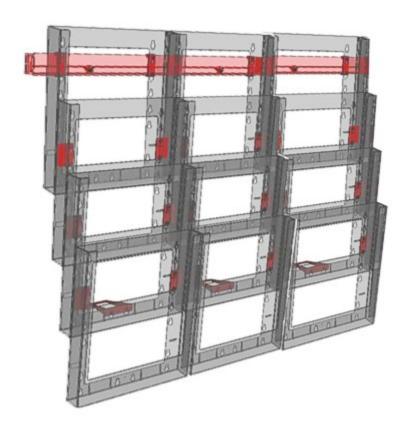

#### **Product Images**

Condensed

Intermediate

Extended

ASSEMBLE TO SUIT YOUR WALL SPACE

#### **Description**

Cliplock is a modular wall mounted brochure display system. This kit consists of 12 A5 size brochure pockets. The A5 literature display can extended sideways by ordering extra kits - with either more of the same size or different size pockets. The components are made from high quality clear plastic. The smart design makes assembly easy once the top mounting rail has been screwed to the wall.

- Cliplock Kit 2 comprises a mounting rail and 12 A5 pockets making a brochure display three A5 pockets wide by four deep.
- The vertical spacing of the pockets can be adjusted depending on the available space. Brochures can be displayed in a condensed format or spaced apart to show more of the brochure face. (Overall height adjustable between 350mm/14" and 500mm/20").
- The width of a single kit is 46cm (18"). The mounting rails are common to each kit and are designed to interlock for a neat continuous appearance.
- Order two kits to make a wall display of 24 A5 brochure pockets or extend to any length you like.

## **Additional Information**

| More Information       | Kit 2 Contents  This kit comprises one polycarbonate mounting rail which must be screwed to the wall. Screws and wall plugs must be selected according to the type of wall.  Twelve A5 pockets are supplied together with connecting clips to complete the installation.  The lower pockets hang slightly away from the wall, supported against the wall by a clip-in spacer. The brochure pockets are moulded with a series of location points built into the design so that the vertical spacing of the pockets can be decided at the time of installation – and re-configured later if required.  Further Options  For fixing directly to slat-wall an alternative mounting system is available for use in place of the screw-on mounting rail. Please ask for details.  If you are looking for a complete wall of brochures – i.e. a tall display not restricted to 4 pockets deep – we have other ClipLock kits which achieve this. Please call or email for more details – ideally stating the overall wall space you wish to fill and/or the total number of brochures of each size you aim to display. |
|------------------------|----------------------------------------------------------------------------------------------------------------------------------------------------------------------------------------------------------------------------------------------------------------------------------------------------------------------------------------------------------------------------------------------------------------------------------------------------------------------------------------------------------------------------------------------------------------------------------------------------------------------------------------------------------------------------------------------------------------------------------------------------------------------------------------------------------------------------------------------------------------------------------------------------------------------------------------------------------------------------------------------------------------------------------------------------------------------------------------------------------------|
| Delivery and Returns   | <ul> <li>We offer a choice of delivery options tailored to the goods selected and your location, calculated for you automatically in the Checkout. When feasible, you will be offered options for Free, Economy or Next Day delivery.</li> <li>Any product returned by the purchaser must be unused and in its original packaging, which should be unmarked. If goods are received damaged or faulty we will take care of the problem.</li> <li>For detailed information about Delivery charges or Returns and refund policies, please click on the links below.</li> </ul>                                                                                                                                                                                                                                                                                                                                                                                                                                                                                                                                    |
| Include in Google Feed | Yes                                                                                                                                                                                                                                                                                                                                                                                                                                                                                                                                                                                                                                                                                                                                                                                                                                                                                                                                                                                                                                                                                                            |
| Postable               | No                                                                                                                                                                                                                                                                                                                                                                                                                                                                                                                                                                                                                                                                                                                                                                                                                                                                                                                                                                                                                                                                                                             |
| Small parcel           | No                                                                                                                                                                                                                                                                                                                                                                                                                                                                                                                                                                                                                                                                                                                                                                                                                                                                                                                                                                                                                                                                                                             |
| Oversize               | No                                                                                                                                                                                                                                                                                                                                                                                                                                                                                                                                                                                                                                                                                                                                                                                                                                                                                                                                                                                                                                                                                                             |