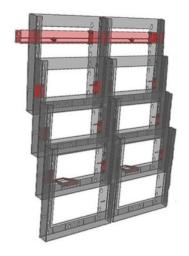

## Wall mounted A4 leaflet display system - 8 pockets vertical stacked

Cliplock is a modular wall mounted literature display system. This kit consists of eight A<sub>4</sub> size literature pockets. The display can extended sideways by ordering extra kits - with either more of the same size or different size pockets. The components are made from high grade clear plastic. The clever design makes assembly easy once the top mounting rail has been screwed to the wall.

- Kit 1 comprises a mounting rail and 8 A4 pockets making a literature display two A4 pockets wide and four deep.
- The vertical spacing of the pockets is variable depending on the available space. Brochures can be displayed in a compact way or spaced out.
- The width of a single kit is 46cm (18"). The mounting rails are common to each kit and are designed to interlock for a neat continuous appearance.
- Order two kits to make a wall display of 16 A4 brochure pockets or 3 kits to display 24 different brochures along approx 4'6" of wall.

## **Additional Information**

| More Information       | Kit 1 Contents This kit comprises one polycarbonate mounting rail which must be screwed to the wall. Screws and wall plugs must be selected according to the type of wall. Eight A4 pockets are supplied together with connecting clips to complete the installation. The lower pockets hang slightly away from the wall, supported against the wall by a clip-in spacer. The brochure pockets are moulded with a series of location points built into the design so that the vertical spacing of the pockets can be decided at the time of installation – and re-configured later if required.  Further Options For fixing directly to slat-wall an alternative mounting system is available for use in place of the screw-on mounting rail. Please ask for details.  If you are looking for a complete wall of brochures – i.e. a tall display not restricted to 4 pockets deep – we have other ClipLock kits which achieve this. Please call or email for more details – ideally stating the overall wall space you wish to fill and/or the total number of brochures of each size you aim to display. |
|------------------------|-----------------------------------------------------------------------------------------------------------------------------------------------------------------------------------------------------------------------------------------------------------------------------------------------------------------------------------------------------------------------------------------------------------------------------------------------------------------------------------------------------------------------------------------------------------------------------------------------------------------------------------------------------------------------------------------------------------------------------------------------------------------------------------------------------------------------------------------------------------------------------------------------------------------------------------------------------------------------------------------------------------------------------------------------------------------------------------------------------------|
| Delivery and Returns   | <ul> <li>We offer a choice of delivery options tailored to the goods selected and your location, calculated for you automatically in the Checkout. When feasible, you will be offered options for Free, Economy or Next Day delivery.</li> <li>Any product returned by the purchaser must be unused and in its original packaging, which should be unmarked. If goods are received damaged or faulty we will take care of the problem.</li> <li>For detailed information about Delivery charges or Returns and refund policies, please click on the links below.</li> </ul>                                                                                                                                                                                                                                                                                                                                                                                                                                                                                                                               |
| Include in Google Feed | Yes                                                                                                                                                                                                                                                                                                                                                                                                                                                                                                                                                                                                                                                                                                                                                                                                                                                                                                                                                                                                                                                                                                       |
| Postable               | No                                                                                                                                                                                                                                                                                                                                                                                                                                                                                                                                                                                                                                                                                                                                                                                                                                                                                                                                                                                                                                                                                                        |
| Small parcel           | No                                                                                                                                                                                                                                                                                                                                                                                                                                                                                                                                                                                                                                                                                                                                                                                                                                                                                                                                                                                                                                                                                                        |
| Oversize               | No                                                                                                                                                                                                                                                                                                                                                                                                                                                                                                                                                                                                                                                                                                                                                                                                                                                                                                                                                                                                                                                                                                        |
|                        |                                                                                                                                                                                                                                                                                                                                                                                                                                                                                                                                                                                                                                                                                                                                                                                                                                                                                                                                                                                                                                                                                                           |