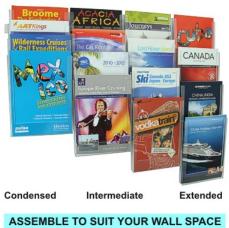

## Wall mounted A4 leaflet display system - 8 pockets vertical stacked

Cliplock is a modular wall mounted literature display system. This kit consists of eight A<sub>4</sub> size literature pockets. The display can extended sideways by ordering extra kits - with either more of the same size or different size pockets. The components are made from high grade clear plastic. The clever design makes assembly easy once the top mounting rail has been screwed to the wall.

- Kit 1 comprises a mounting rail and 8 A4 pockets making a literature display two A4 pockets wide and four deep.
- The vertical spacing of the pockets is variable depending on the available space. Brochures can be displayed in a compact way or spaced out.
- The width of a single kit is 46cm (18"). The mounting rails are common to each kit and are designed to interlock for a neat continuous appearance.
- Order two kits to make a wall display of 16 A4 brochure pockets or 3 kits to display 24 different brochures along approx 4'6" of wall.