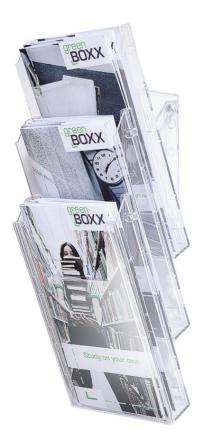

# 3-pocket wall leaflet holder for DL (1/3rdA4)

#### DL size flyer dispenser wall mounted - 3 vertical stacking boxes

Wall mount stacked pamphlet or DL size brochure holder from the Combi-Box range. Versatile leaflet dispenser can also be assembled for table-top use as well as for wall brochure display.

- Clip together literature trays made from tough impact resistant plastic
- Comes with angled wall fixing bracket in clear plastic

- Display 3 facings of DL or 1/3 A4 brochures or pamphlets
- Add on extender pockets can be ordered separatley please call