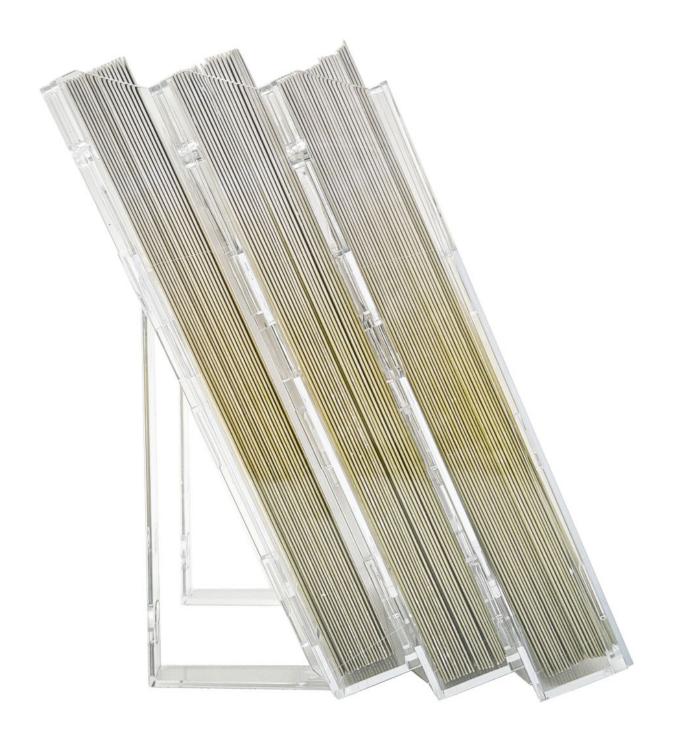

#### DL size flyer dispenser wall mounted - 3 vertical stacking boxes

Wall mount stacked pamphlet or DL size brochure holder from the Combi-Box range. Versatile leaflet dispenser can also be assembled for table-top use as well as for wall brochure display.

- Clip together literature trays made from tough impact resistant plastic
- Comes with angled wall fixing bracket in clear plastic

- Display 3 facings of DL or 1/3 A4 brochures or pamphlets
- Add on extender pockets can be ordered separatley please call