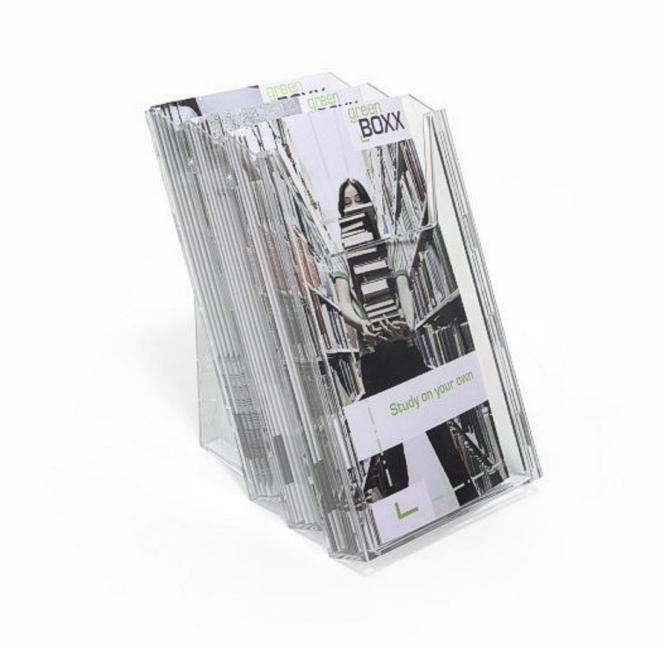

#### DL size flyer dispenser wall mounted - 3 vertical stacking boxes

Wall mount stacked pamphlet or DL size brochure holder from the Combi-Box range. Versatile leaflet dispenser can also be assembled for table-top use as well as for wall brochure display.

Note Combiboxx is also written as Combi-Box. The individual brochure boxes can be combined together to make stacked displays for multiple brochures.

Dimensions as wall dispenser: 121 x 353 x 111 mm (W x H x D) Dimensions as tabletop dispenser: 121 x 198 x 181 mm (W x H x D)