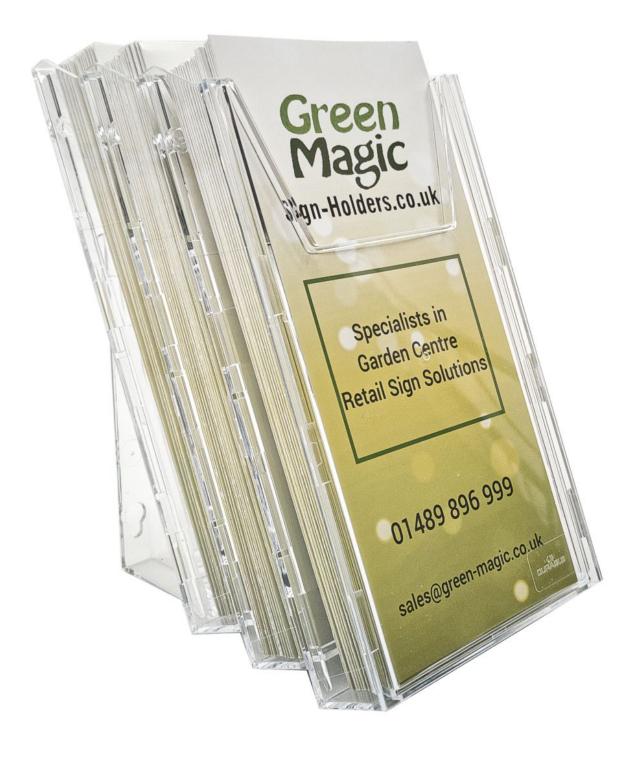

# 3-pocket wall leaflet holder for DL (1/3rdA4)

### **Short Description**

- DL size wall mounted flyer holder 3 pockets fit 1/3rdA4 size flyers
- Combiboxx is a high quality unit with easy assembly
- Versatile wall bracket also doubles up as table stand

#### DL size flyer dispenser wall mounted - 3 vertical stacking boxes

Wall mount stacked pamphlet or DL size brochure holder from the Combi-Box range. Versatile leaflet dispenser can also be assembled for table-top use as well as for wall brochure display.

- Clip together literature trays made from tough impact resistant plastic
- Comes with angled wall fixing bracket in clear plastic

- Display 3 facings of DL or 1/3 A4 brochures or pamphlets
- Add on extender pockets can be ordered separatley please call