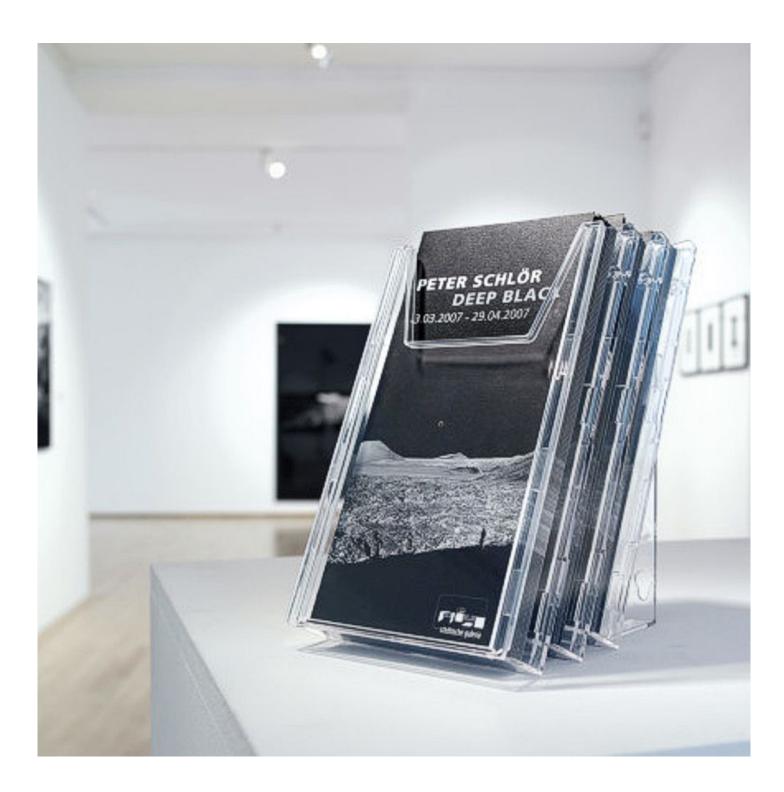

#### DL size flyer dispenser wall mounted - 3 vertical stacking boxes

Wall mount stacked pamphlet or DL size brochure holder from the Combi-Box range. Versatile leaflet dispenser can also be assembled for table-top use as well as for wall brochure display.

- Clip together literature trays made from tough impact resistant plastic
- Comes with angled wall fixing bracket in clear plastic

- Display 3 facings of DL or 1/3 A4 brochures or pamphlets
- Add on extender pockets can be ordered separatley please call