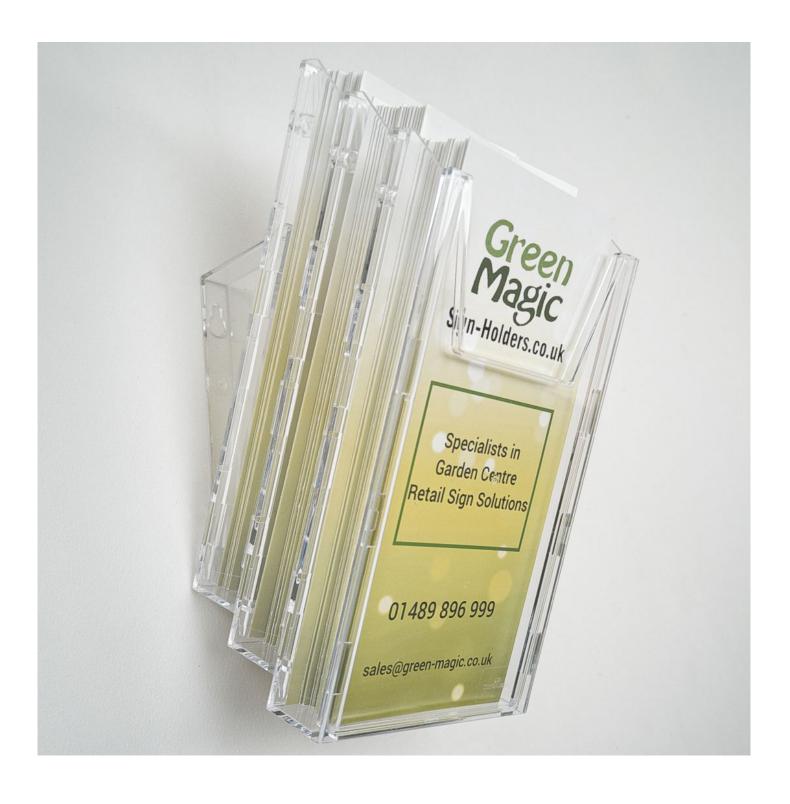

- Clip together literature trays made from tough impact resistant plastic
- Comes with angled wall fixing bracket in clear plastic

- Display 3 facings of DL or 1/3 A4 brochures or pamphlets
- Add on extender pockets can be ordered separatley please call

Note Combiboxx is also written as Combi-Box. The individual brochure boxes can be combined together to make stacked displays for multiple brochures.

Dimensions as wall dispenser: 121 x 353 x 111 mm (W x H x D) Dimensions as tabletop dispenser: 121 x 198 x 181 mm (W x H x D)