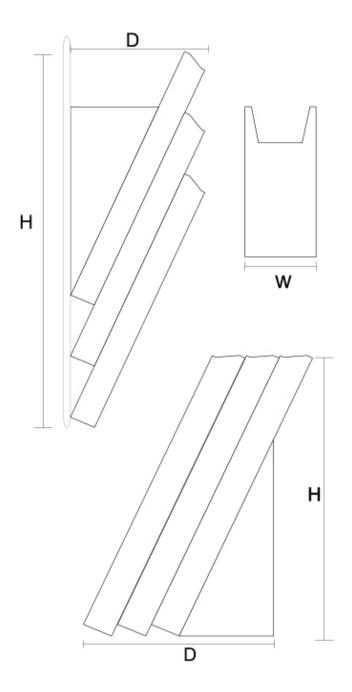

Note Combiboxx is also written as Combi-Box. The individual brochure boxes can be combined together to make stacked displays for multiple brochures.

Dimensions as wall dispenser: 121 x 353 x 111 mm (W x H x D) Dimensions as tabletop dispenser: 121 x 198 x 181 mm (W x H x D)