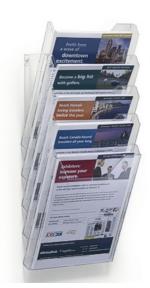

# 5-pocket wall leaflet dispenser for A4

#### Wall mounted A4 leaflet dispenser with 5 pockets - vertical stack

The Durable combiboxx XL set can be wall mounted or stood on a table as a multi-tier brochure display rack or literature organiser. Accommodates five different A4 catalogues or you can increase your display capacity and visual impact by doubling up brochures in more than one pocket.

- Click together literature trays made of tough clear plastic.
- 5xA4 facings can be wall-mounted or stood on a table.
- Easy to assemble with a high capacity display.
- Fittings and instructions included