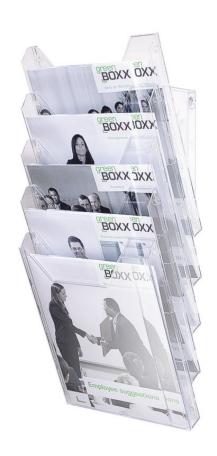

# 5-pocket wall leaflet dispenser for A4

#### Wall mounted A4 leaflet dispenser with 5 pockets - vertical stack

The Durable combiboxx XL set can be wall mounted or stood on a table as a multi-tier brochure display rack or literature organiser. Accommodates five different A4 catalogues or you can increase your display capacity and visual impact by doubling up brochures in more than one pocket.

- Click together literature trays made of tough clear plastic.
- 5xA4 facings can be wall-mounted or stood on a table.
- Easy to assemble with a high capacity display.
- Fittings and instructions included