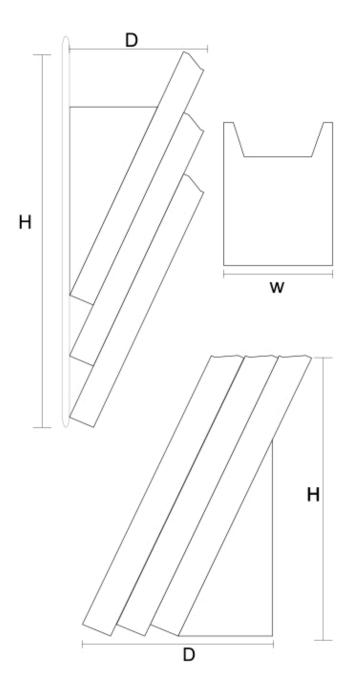

## **Additional Information**

More Information

**Overall height** of 3-tier unit in stacked (wall-mount) configuration is 450mm.

The CombiBoxx for displaying 3 sets of A4 leaflets can be extended if required with extra pockets. We also supply another Combi Boxx model for 5 A4 brochures. Combi-Box also written Combi Boxx is manufactured by Durable, a quality German manufacturer of office display products. Green Magic is a Durable Products literature holder distributor. A4 CombiBoxx units are supplied in an individual box illustrating possible applications with easy snap-together assembly instructions.

Dimensions as wall dispenser: 242 x 445 x 152 mm (W x H x D) Dimensions as tabletop dispenser: 242 x 291 x 217 mm (W X H D)

**Product Dimensions** 

| Delivery and Returns   | <ul> <li>We offer a choice of delivery options tailored to the goods selected and your location, calculated for you automatically in the Checkout. When feasible, you will be offered options for Free, Economy or Next Day delivery.</li> <li>Any product returned by the purchaser must be unused and in its original packaging, which should be unmarked. If goods are received damaged or faulty we will take care of the problem.</li> <li>For detailed information about Delivery charges or Returns and refund policies, please click on the links below.</li> </ul> |
|------------------------|-----------------------------------------------------------------------------------------------------------------------------------------------------------------------------------------------------------------------------------------------------------------------------------------------------------------------------------------------------------------------------------------------------------------------------------------------------------------------------------------------------------------------------------------------------------------------------|
| Include in Google Feed | Yes                                                                                                                                                                                                                                                                                                                                                                                                                                                                                                                                                                         |
| Postable               | No                                                                                                                                                                                                                                                                                                                                                                                                                                                                                                                                                                          |
| Small parcel           | No                                                                                                                                                                                                                                                                                                                                                                                                                                                                                                                                                                          |
| Oversize               | No                                                                                                                                                                                                                                                                                                                                                                                                                                                                                                                                                                          |