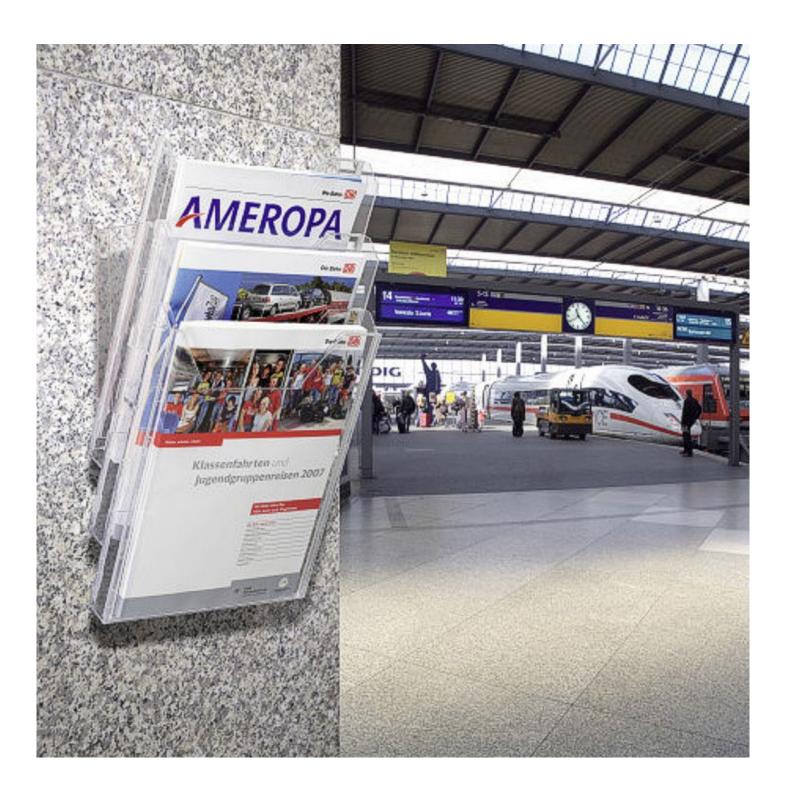

#### A4 wall mounted brochure box - 3 pocket

Wall mounted or counter-top, the 3-tier Combi-Box leaflet dispenser can be configured for either purpose. Fits 3 facings of A4 brochures (see below for a 5xA4 brochure version).

- Snap together literature trays in clear impact resisting plastic
- Comes with angled wall mount in matching clear plastic
- When used on a table the mount acts as a support stand

Combi-Box is easy to assemble and instructions and wall fixings are included.