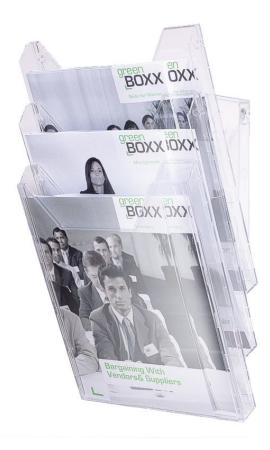

# 3-pocket leaflet holder for A4 - wall or table

#### A4 wall mounted brochure box - 3 pocket

Wall mounted or counter-top, the 3-tier Combi-Box leaflet dispenser can be configured for either purpose. Fits 3 facings of A4 brochures (see below for a 5xA4 brochure version).

- Snap together literature trays in clear impact resisting plastic
- Comes with angled wall mount in matching clear plastic
- When used on a table the mount acts as a support stand

Combi-Box is easy to assemble and instructions and wall fixings are included.