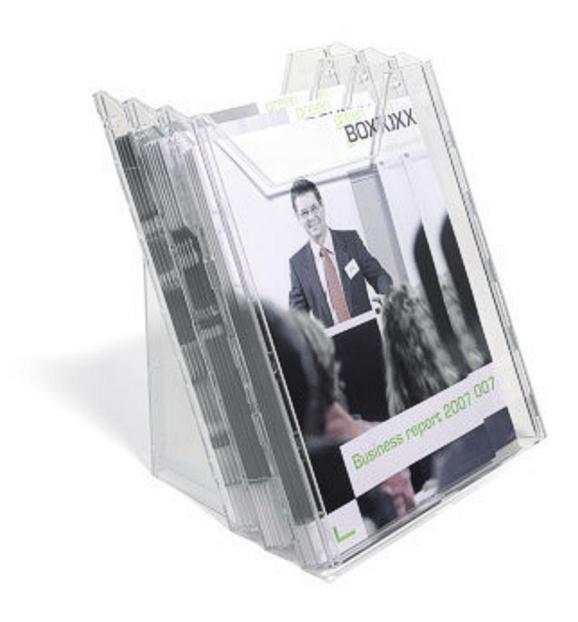

#### A4 wall mounted brochure box - 3 pocket

Wall mounted or counter-top, the 3-tier Combi-Box leaflet dispenser can be configured for either purpose. Fits 3 facings of A4 brochures (see below for a 5xA4 brochure version).

- Snap together literature trays in clear impact resisting plastic
- Comes with angled wall mount in matching clear plastic
- When used on a table the mount acts as a support stand

Combi-Box is easy to assemble and instructions and wall fixings are included.