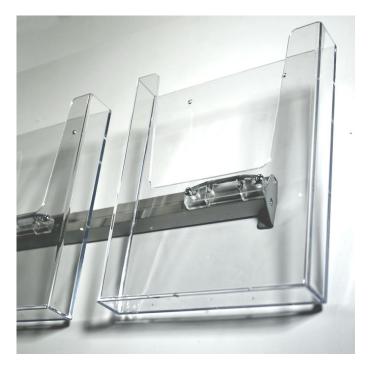

#### Leaflet holder wall fix rack system - A4, A5 and DL pockets

**These wall mounted leaflet racks** are made of clear, high quality plastic brochure holders which clip onto a strong aluminium fixing rail. Each wall rack set looks both neat and discreet; a perfect combination to smartly display all of your leaflets and brochures on the wall in DL (1/3rdA4), A5 and A4 size.

- Four combinations available: 4 x A4, 5 x A5, 8 x DL size leaflets or a mixed set to hold 2 x A5 plus 4 x DL leaflet holders.
- All combinations are 3ft wide and the wall rail only requires two screws to fix (screws and wall plugs are included).
- Installation is quick and easy much faster than screwing individual pockets direct to the wall. Pockets then click securely into place at the required spacing.
- All brochure pockets are 31mm deep, accommodating around 50 tri-fold leaflets or 150 single sheet flyers in each pocket.