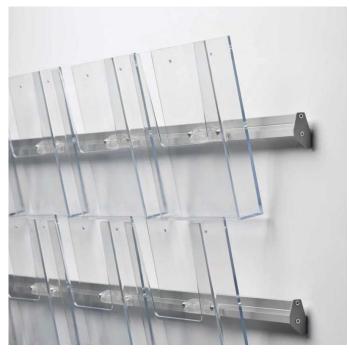

The multi pocket wall leaflet display can be used either as an individual set or as part of a multi-tier brochure display. The wall literature rack is 3ft wide (915mm, 36") and can be extended by adding additional sets, either next to each other to create a 6ft (or wider) large wall rack leaflet dispenser or stacked to create a multi-tiered wall brochure display. (Refer to More Information)

## **Additional Information**

| More Information          | Extending the wall leaflet rack The length of each rail is fixed at 91.5 cm (36 inches). Note that the brochure boxes may slightly overhang the rail. So when side-by-side extension sets are envisaged the overal wall space required may be slightly greater than a multiple of the rail lengths.  When multi-tier arrays are envisaged the vertical spacing will be dictated by the height of brochure to be displayed. As the clip-on pockets are angled forwards slightly it is not necessary to allow additional vertical space to access literature.                 |
|---------------------------|-----------------------------------------------------------------------------------------------------------------------------------------------------------------------------------------------------------------------------------------------------------------------------------------------------------------------------------------------------------------------------------------------------------------------------------------------------------------------------------------------------------------------------------------------------------------------------|
| Assembly and Installation | Fixing the wall rack Each wall rail needs to be fixed securely with two screws, one at each end. The brochure boxes are supplied with a clip-on bracket already attached to the rear. This enables them to be clipped onto to rail. They can be unclipped, moved or replaced later if required.                                                                                                                                                                                                                                                                             |
| Delivery and Returns      | <ul> <li>We offer a choice of delivery options tailored to the goods selected and your location, calculated for you automatically in the Checkout. When feasible, you will be offered options for Free, Economy or Next Day delivery.</li> <li>Any product returned by the purchaser must be unused and in its original packaging, which should be unmarked. If goods are received damaged or faulty we will take care of the problem.</li> <li>For detailed information about Delivery charges or Returns and refund policies, please click on the links below.</li> </ul> |
| Include in Google Feed    | Yes                                                                                                                                                                                                                                                                                                                                                                                                                                                                                                                                                                         |
| Postable                  | No                                                                                                                                                                                                                                                                                                                                                                                                                                                                                                                                                                          |
| Small parcel              | No                                                                                                                                                                                                                                                                                                                                                                                                                                                                                                                                                                          |
| Oversize                  | No                                                                                                                                                                                                                                                                                                                                                                                                                                                                                                                                                                          |