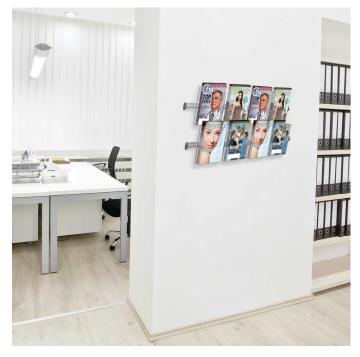

The multi pocket wall leaflet display can be used either as an individual set or as part of a multi-tier brochure display. The wall literature rack is 3ft wide (915mm, 36") and can be extended by adding additional sets, either next to each other to create a 6ft (or wider) large wall rack leaflet dispenser or stacked to create a multi-tiered wall brochure display. (Refer to More Information)

- Four combinations available: 4 x A4, 5 x A5, 8 x DL size leaflets or a mixed set to hold 2 x A5 plus 4 x DL leaflet holders.
- All combinations are 3ft wide and the wall rail only requires two screws to fix (screws and wall plugs are included).
- Installation is quick and easy much faster than screwing individual pockets direct to the wall. Pockets then click securely into place at the required spacing.
- All brochure pockets are 31mm deep, accommodating around 50 tri-fold leaflets or 150 single sheet flyers in each pocket.