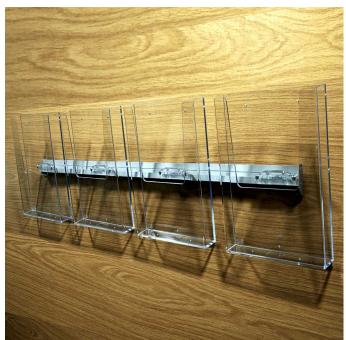

#### Leaflet holder wall fix rack system - A4, A5 and DL pockets

**These wall mounted leaflet racks** are made of clear, high quality plastic brochure holders which clip onto a strong aluminium fixing rail. Each wall rack set looks both neat and discreet; a perfect combination to smartly display all of your leaflets and brochures on the wall in DL (1/3rdA4), A5 and A4 size.

The multi pocket wall leaflet display can be used either as an individual set or as part of a multi-tier brochure display. The wall literature rack is 3ft wide (915mm, 36") and can be extended by adding additional sets, either next to each other to create a 6ft (or wider) large wall rack leaflet dispenser or stacked to create a multi-tiered wall brochure display. (Refer to More Information)

- Four combinations available: 4 x A4, 5 x A5, 8 x DL size leaflets or a mixed set to hold 2 x A5 plus 4 x DL leaflet holders.
- All combinations are 3ft wide and the wall rail only requires two screws to fix (screws and wall plugs are included).
- Installation is quick and easy much faster than screwing individual pockets direct to the wall. Pockets then click securely into place at the required spacing.
- All brochure pockets are 31mm deep, accommodating around 50 tri-fold leaflets or 150 single sheet flyers in each pocket.