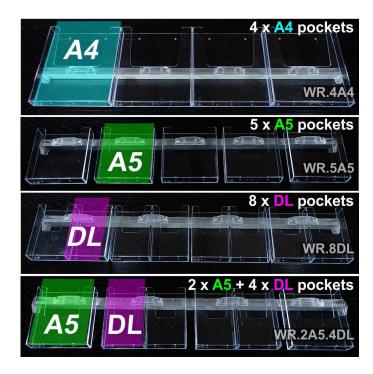

#### Leaflet holder wall fix rack system - A4, A5 and DL pockets

**These wall mounted leaflet racks** are made of clear, high quality plastic brochure holders which clip onto a strong aluminium fixing rail. Each wall rack set looks both neat and discreet; a perfect combination to smartly display all of your leaflets and brochures on the wall in DL (1/3rdA4), A5 and A4 size.

- Four combinations available: 4 x A4, 5 x A5, 8 x DL size leaflets or a mixed set to hold 2 x A5 plus 4 x DL leaflet holders.
- All combinations are 3ft wide and the wall rail only requires two screws to fix (screws and wall plugs are included).
- Installation is quick and easy much faster than screwing individual pockets direct to the wall. Pockets then click securely into place at the required spacing.
- All brochure pockets are 31mm deep, accommodating around 50 tri-fold leaflets or 150 single sheet flyers in each pocket.