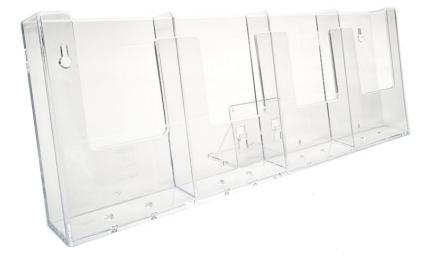

#### 4 pockets wide DL size flyer holding dispenser

**Dual use 4 pocket wide DL wall mounted leaflet holder** can also be used on a countertop with a clip-in foot that is supplied as standard.

- 4 DL pockets side by side also known as tri-fold or 1/3rd A4
- Wall mounting screw slots

### Tourist information flyer holder - multiple pockets

Make your own impressive tourist information point by mounting multiple 4 wide DL on a wall, the deep pockets hold many flyers and also come with a counter stand adaptor as standard so you can use on a countertop if required. This holder has 4 DL or 1/3A4 pockets side by side, if your looking for stacking DL holders we stock them too. Please click here for details of our amazing value stacking brochure holders.