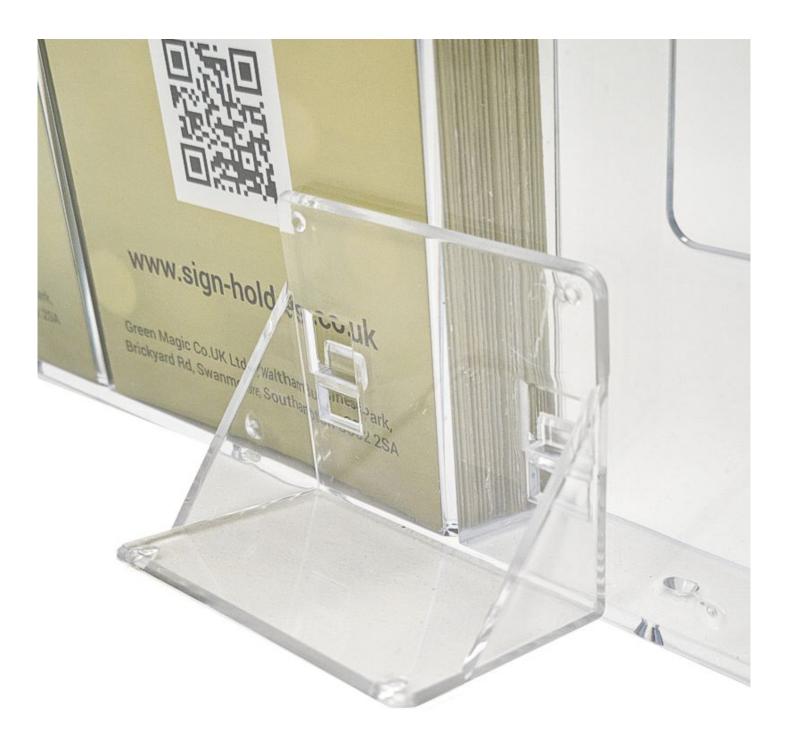

Green Magic Co. UK Ltd Waltham Business Park Brickyard Road Swanmore Southampton SO32 2SA Tel. 01489 896999 Email. sales@greenmagic.co.uk For current prices and available options please visit the relevant product page – see link in footer.



# 4 wide DL wall mounted leaflet holder

### **Short Description**

- 4 side by side DL flyer leaflet holder wall or counter-top
- Dual use wall or countertop multiple DL size leaflet holder
- Tourist information holder wall mount or counter stand

### **Product Images**







# Description

#### 4 pockets wide DL size flyer holding dispenser

**Dual use 4 pocket wide DL wall mounted leaflet holder** can also be used on a countertop with a clip-in foot that is supplied as standard.

- 4 DL pockets side by side also known as tri-fold or 1/3rd A4
- Wall mounting screw slots

- Clip on foot for table top use
- Mounts flat to the wall

### Tourist information flyer holder - multiple pockets

Make your own impressive tourist information point by mounting multiple 4 wide DL on a wall, the deep pockets hold many flyers and also come with a counter stand adaptor as standard so you can use on a countertop if required. This holder has 4 DL or 1/3A4 pockets side by side, if your looking for stacking DL holders we stock them too. Please click here for details of our amazi