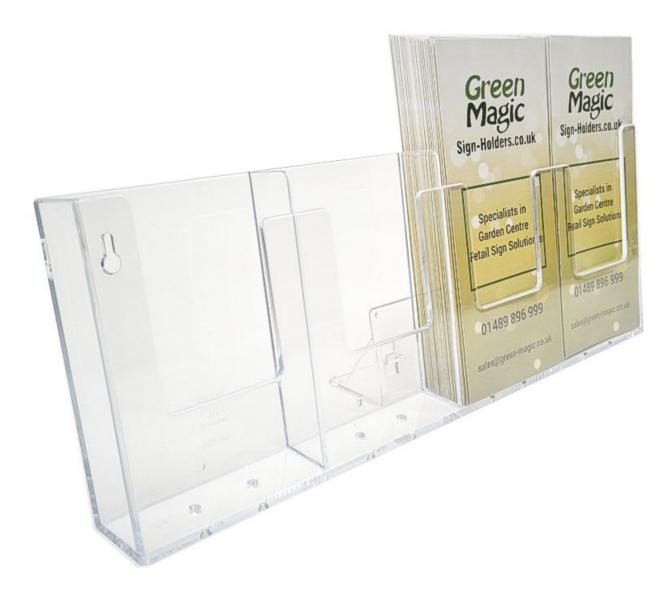

#### 4 pockets wide DL size flyer holding dispenser

**Dual use 4 pocket wide DL wall mounted leaflet holder** can also be used on a countertop with a clip-in foot that is supplied as standard.

- 4 DL pockets side by side also known as tri-fold or 1/3rd A4
- Wall mounting screw slots

- Clip on foot for table top use
- Mounts flat to the wall