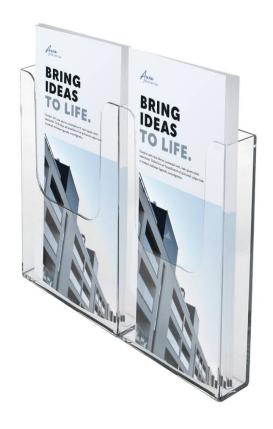

# 2 pocket DL wall mounted leaflet holder

### **Short Description**

- Twin pocket DL size leaflet dispenser wall mounted
- 2 pocket DL (1/3rdA4) wall leaflet holder moulded from rigid clear plastic
- Tourist guide size leaflet dispenser for 2 leaflets side by side on wall

#### Double pocket DL wall mounted leaflet holders

These 2 pocket DL (2 x 1/3rdA4) wall mounted leaflet holders are high quality flyer or tourist guide size brochure dispensers. Made from crystal clear plastic they are intended for wall mounting and have integeral screw ports moulded into them.

panel mounted tourist guide.

- External dims 223mm wide x 165mm high x 38mm deep.
- Internal dims per pocket 108mm wide x 160mm x 35mm deep.
- 30 pieces per full carton for fastest shipping please order full cartons.