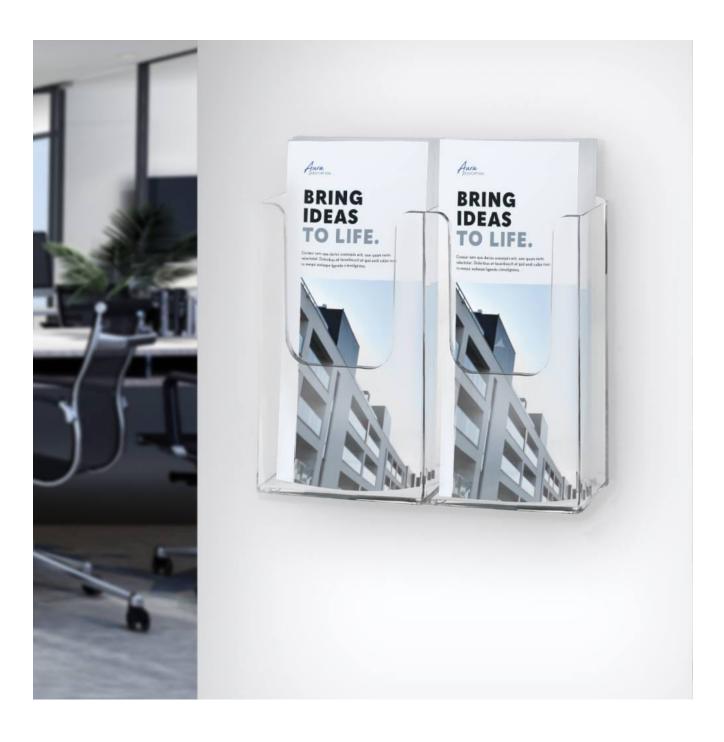

# 2 pocket DL wall mounted leaflet holder

### **Short Description**

- Twin pocket DL size leaflet dispenser wall mounted
- 2 pocket DL (1/3rdA4) wall leaflet holder moulded from rigid clear plastic
- Tourist guide size leaflet dispenser for 2 leaflets side by side on wall

#### Double pocket DL wall mounted leaflet holders

These 2 pocket DL (2 x 1/3rdA4) wall mounted leaflet holders are high quality flyer or tourist guide size brochure dispensers. Made from crystal clear plastic they are intended for wall mounting and have integeral screw ports moulded into them.

The double DL wall mounted brochure box is ideal for people who wish to make their own wall or

https://www.sign-holders.co.uk/brochure-holders/wall-leaflet-holders/2-pocket-dl-wall-mounted-leaflet-holder.html