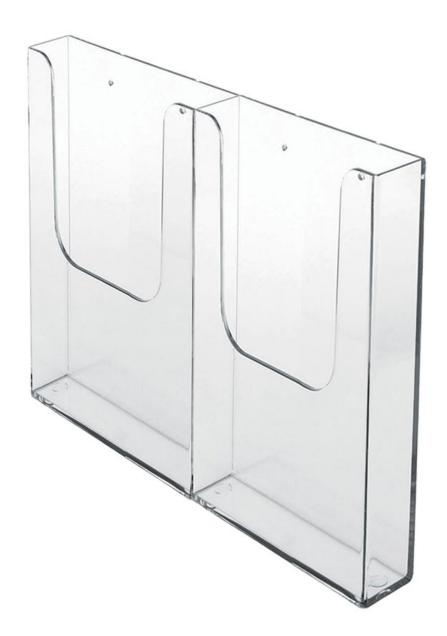

# 2 pocket DL wall mounted leaflet holder

#### Double pocket DL wall mounted leaflet holders

These 2 pocket DL (2 x 1/3rdA4) wall mounted leaflet holders are high quality flyer or tourist guide size brochure dispensers. Made from crystal clear plastic they are intended for wall mounting and have integeral screw ports moulded into them.

panel mounted tourist guide.

- External dims 223mm wide x 165mm high x 38mm deep.
- Internal dims per pocket 108mm wide x 160mm x 35mm deep.
- 30 pieces per full carton for fastest shipping please order full cartons.