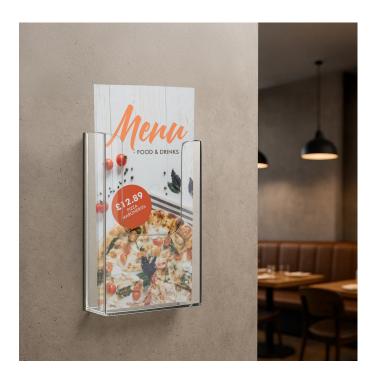

The DL holder is intended for fixing onto any suitable flat surface. Wall-mount DL leaflet holders can be fixed individually or mounted onto your own wall board - for instance to create an array of DL leaflet dispensers.

DL size dispensers, also known as 1/3 A4 size pockets, suit tri-fold leaflets or typical flyers printed on standard size paper which is folded into three. These DL size leaflet holders are molded with two integral screw holes for attaching the brochure holder onto a wall, board or panel. DL leaflet holders can also be fixed to some surfaces using strong double-sided tape.