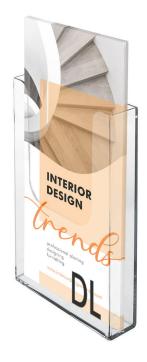

## Leaflet holder DL (1/3rd A4) wall mounted

#### **Short Description**

- DL wall mounted leaflet holder fits DL (1/3rdA4 size) leaflets and folded flyers
- Fits typical tourist information leaflets internal size 10.7 cm wide x 3 cm capacity
- Crystal clear plastic with screw-holes for fixing to a wall or information board (indoors)

#### DL (1/3rdA4) wall leaflet holders - DL flyer dispensers

High quality yet economical brochure dispensers made from rigid crystal clear plastic. This leaflet dispenser is suitable for narrow flyers and will not fit full size brochures.