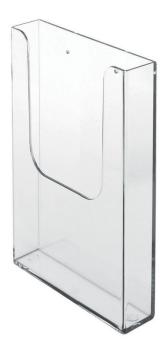

#### **Short Description**

- DL wall mounted leaflet holder fits DL (1/3rdA4 size) leaflets and folded flyers
- Fits typical tourist information leaflets internal size 10.7 cm wide x 3 cm capacity
- Crystal clear plastic with screw-holes for fixing to a wall or information board (indoors)

#### DL (1/3rdA4) wall leaflet holders - DL flyer dispensers

High quality yet economical brochure dispensers made from rigid crystal clear plastic. This leaflet dispenser is suitable for narrow flyers and will not fit full size brochures.

## **Additional Information**

| More Information       | DL, Tri-fold or 1/3A4 wall mounting leaflet dispenser dimensions are: Width: 112mm Internal Width: 107mm Height: 165mm Depth: 40mm Internal brochure capacity: 31mm Depending on the thickness of your leaflet this leaflet holder will take about 100 single page leaflets Material is high quality clear plastic. Personalisation and customizing Silk screen printing of logos is possible for a minimum of 190 pieces (at extra cost – please ask for a quote). Available print area is 60mm high by 90mm wide.                                                         |
|------------------------|-----------------------------------------------------------------------------------------------------------------------------------------------------------------------------------------------------------------------------------------------------------------------------------------------------------------------------------------------------------------------------------------------------------------------------------------------------------------------------------------------------------------------------------------------------------------------------|
| Delivery and Returns   | <ul> <li>We offer a choice of delivery options tailored to the goods selected and your location, calculated for you automatically in the Checkout. When feasible, you will be offered options for Free, Economy or Next Day delivery.</li> <li>Any product returned by the purchaser must be unused and in its original packaging, which should be unmarked. If goods are received damaged or faulty we will take care of the problem.</li> <li>For detailed information about Delivery charges or Returns and refund policies, please click on the links below.</li> </ul> |
| Include in Google Feed | Yes                                                                                                                                                                                                                                                                                                                                                                                                                                                                                                                                                                         |
| Postable               | No                                                                                                                                                                                                                                                                                                                                                                                                                                                                                                                                                                          |
| Small parcel           | No                                                                                                                                                                                                                                                                                                                                                                                                                                                                                                                                                                          |
| Oversize               | No                                                                                                                                                                                                                                                                                                                                                                                                                                                                                                                                                                          |