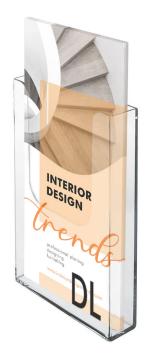

## Leaflet holder DL (1/3rd A4) wall mounted

### **Short Description**

- DL wall mounted leaflet holder fits DL (1/3rdA4 size) leaflets and folded flyers
- Fits typical tourist information leaflets internal size 10.7 cm wide x 3 cm capacity
- Crystal clear plastic with screw-holes for fixing to a wall or information board (indoors)

#### DL Wall-Mounted Leaflet Holder - Clear Plastic Brochure Display (1/3 A4)

Promote your brochures and flyers with our DL wall-mounted leaflet holder, designed to fit one-third A4 paper size (99mm x 210mm). This compact, portrait-format brochure dispenser is ideal for displaying takeaway menus, travel leaflets, price lists, or event guides in public and commercial spaces.