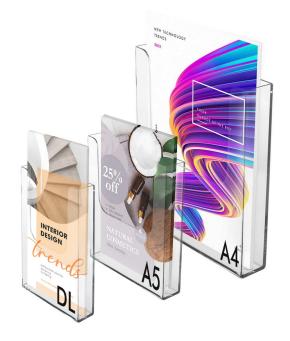

#### Related Sizes Available

Complete your display set-up with matching holders in other popular sizes:

- A5 Wall-Mounted Leaflet Holder
- A4 Wall-Mounted Leaflet Holder
- 2-Pocket DL Leaflet Holder

Maintain a consistent, professional look across all your marketing materials with our full range of wall-mounted brochure holders.