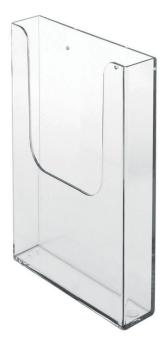

### **Short Description**

- DL wall mounted leaflet holder fits DL (1/3rdA4 size) leaflets and folded flyers
- Fits typical tourist information leaflets internal size 10.7 cm wide x 3 cm capacity
- Crystal clear plastic with screw-holes for fixing to a wall or information board (indoors)

Made from high-grade clear styrene, this DL leaflet holder combines durability with excellent visibility, ensuring your materials stay neat, readable, and easily accessible.

## **Additional Information**

| More Information       | DL, Tri-fold or 1/3A4 wall mounting leaflet dispenser dimensions are: Width: 112mm Internal Width: 107mm Height: 165mm Depth: 40mm Internal brochure capacity: 31mm Depending on the thickness of your leaflet this leaflet holder will take about 100 single page leaflets Material is high quality clear plastic. Personalisation and customizing Silk screen printing of logos is possible for a minimum of 190 pieces (at extra cost – please ask for a quote). Available print area is 60mm high by 90mm wide.                                                         |
|------------------------|-----------------------------------------------------------------------------------------------------------------------------------------------------------------------------------------------------------------------------------------------------------------------------------------------------------------------------------------------------------------------------------------------------------------------------------------------------------------------------------------------------------------------------------------------------------------------------|
| Delivery and Returns   | <ul> <li>We offer a choice of delivery options tailored to the goods selected and your location, calculated for you automatically in the Checkout. When feasible, you will be offered options for Free, Economy or Next Day delivery.</li> <li>Any product returned by the purchaser must be unused and in its original packaging, which should be unmarked. If goods are received damaged or faulty we will take care of the problem.</li> <li>For detailed information about Delivery charges or Returns and refund policies, please click on the links below.</li> </ul> |
| Include in Google Feed | Yes                                                                                                                                                                                                                                                                                                                                                                                                                                                                                                                                                                         |
| Postable               | No                                                                                                                                                                                                                                                                                                                                                                                                                                                                                                                                                                          |
| Small parcel           | No                                                                                                                                                                                                                                                                                                                                                                                                                                                                                                                                                                          |
| Oversize               | No                                                                                                                                                                                                                                                                                                                                                                                                                                                                                                                                                                          |