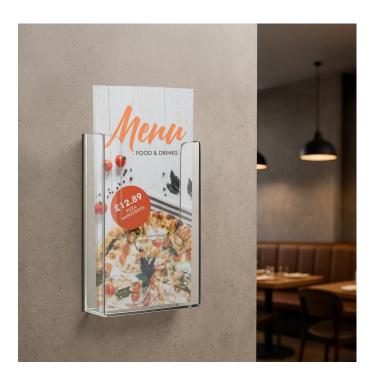

#### DL Wall-Mounted Leaflet Holder - Clear Plastic Brochure Display (1/3 A4)

Promote your brochures and flyers with our DL wall-mounted leaflet holder, designed to fit one-third A4 paper size (99mm x 210mm). This compact, portrait-format brochure dispenser is ideal for displaying takeaway menus, travel leaflets, price lists, or event guides in public and commercial spaces.

### Key Features: Portrait DL (1/3 A4) wall leaflet holder – ideal for compact brochures and flyers

- Clear styrene construction for strength and high visibility
- Pre-drilled holes for straightforward wall or vertical surface mounting
- Optional use with double-sided adhesive tape no drilling required
- Slimline design with ample capacity for leaflets up to 99mm wide and 210mm tall
- Perfect for use in hotels, restaurants, reception areas, retail stores, or exhibition booths, this space-saving leaflet holder offers professional display at an affordable price.
- Sold individually or in box quantities, ideal for both small businesses and large-scale installations.