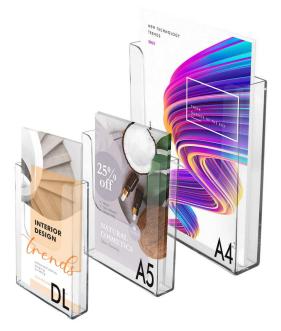

#### Related Sizes Available

Complete your display set-up with matching holders in other popular sizes:

- A5 Wall-Mounted Leaflet Holder
- A4 Wall-Mounted Leaflet Holder
- 2-Pocket DL Leaflet Holder

Maintain a consistent, professional look across all your marketing materials with our full range of wall-mounted brochure holders.