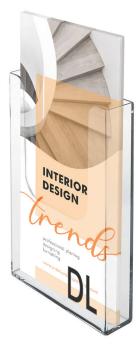

# Leaflet holder DL (1/3rd A4) wall mounted

### **Short Description**

- DL wall mounted leaflet holder fits DL (1/3rdA4 size) leaflets and folded flyers
- Fits typical tourist information leaflets internal size 10.7 cm wide x 3 cm capacity
- Crystal clear plastic with screw-holes for fixing to a wall or information board (indoors)

#### DL Wall-Mounted Leaflet Holder – Clear Plastic Brochure Display (1/3 A4)

Promote your brochures and flyers with our DL wall-mounted leaflet holder, designed to fit one-third A4 paper size (99mm x 210mm). This compact, portrait-format brochure dispenser is ideal for displaying takeaway menus, travel leaflets, price lists, or event guides in public and commercial spaces.

#### Key Features: Portrait DL (1/3 A4) wall leaflet holder – ideal for compact brochures and flyers

- Clear styrene construction for strength and high visibility
- Pre-drilled holes for straightforward wall or vertical surface mounting
- Optional use with double-sided adhesive tape no drilling required
- Slimline design with ample capacity for leaflets up to 99mm wide and 210mm tall
- Perfect for use in hotels, restaurants, reception areas, retail stores, or exhibition booths, this space-saving leaflet holder offers professional display at an affordable price.
- Sold individually or in box quantities, ideal for both small businesses and large-scale installations.