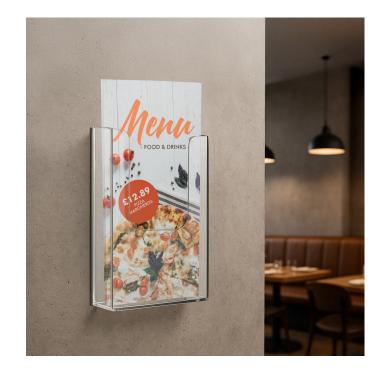

# Leaflet holder DL (1/3rd A4) wall mounted

### **Short Description**

- DL wall mounted leaflet holder fits DL (1/3rdA4 size) leaflets and folded flyers
- Fits typical tourist information leaflets internal size 10.7 cm wide x 3 cm capacity
- Crystal clear plastic with screw-holes for fixing to a wall or information board (indoors)

#### DL Wall-Mounted Leaflet Holder – Clear Plastic Brochure Display (1/3 A4)

Promote your brochures and flyers with our DL wall-mounted leaflet holder, designed to fit one-third A4 paper size (99mm x 210mm). This compact, portrait-format brochure dispenser is ideal for displaying takeaway menus, travel leaflets, price lists, or event guides in public and commercial spaces.

#### Key Features: Portrait DL (1/3 A4) wall leaflet holder – ideal for compact brochures and flyers

- Clear styrene construction for strength and high visibility
- Pre-drilled holes for straightforward wall or vertical surface mounting
- Optional use with double-sided adhesive tape no drilling required
- Slimline design with ample capacity for leaflets up to 99mm wide and 210mm tall
- Perfect for use in hotels, restaurants, reception areas, retail stores, or exhibition booths, this space-saving leaflet holder offers professional display at an affordable price.
- Sold individually or in box quantities, ideal for both small businesses and large-scale installations.