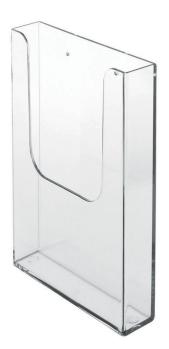

# Leaflet holder DL (1/3rd A4) wall mounted

### **Short Description**

- DL wall mounted leaflet holder fits DL (1/3rdA4 size) leaflets and folded flyers
- Fits typical tourist information leaflets internal size 10.7 cm wide x 3 cm capacity
- Crystal clear plastic with screw-holes for fixing to a wall or information board (indoors)

Made from high-grade clear styrene, this DL leaflet holder combines durability with excellent visibility, ensuring your materials stay neat, readable, and easily accessible.

## **Additional Information**

| More Information       | DL, Tri-fold or 1/3A4 wall mounting leaflet dispenser<br>dimensions are:<br>Width: 112mm<br>Internal Width: 107mm<br>Height: 165mm<br>Depth: 40mm<br>Internal brochure capacity: 31mm<br>Depending on the thickness of your leaflet this leaflet<br>holder will take about 100 single page leaflets<br>Material is high quality clear plastic.<br><b>Personalisation and customizing</b><br>Silk screen printing of logos is possible for a minimum of<br>190 pieces (at extra cost – please ask for a quote).<br>Available print area is 60mm high by 90mm wide.           |
|------------------------|-----------------------------------------------------------------------------------------------------------------------------------------------------------------------------------------------------------------------------------------------------------------------------------------------------------------------------------------------------------------------------------------------------------------------------------------------------------------------------------------------------------------------------------------------------------------------------|
| Delivery and Returns   | <ul> <li>We offer a choice of delivery options tailored to the goods selected and your location, calculated for you automatically in the Checkout. When feasible, you will be offered options for Free, Economy or Next Day delivery.</li> <li>Any product returned by the purchaser must be unused and in its original packaging, which should be unmarked. If goods are received damaged or faulty we will take care of the problem.</li> <li>For detailed information about Delivery charges or Returns and refund policies, please click on the links below.</li> </ul> |
| Include in Google Feed | Yes                                                                                                                                                                                                                                                                                                                                                                                                                                                                                                                                                                         |
| Postable               | No                                                                                                                                                                                                                                                                                                                                                                                                                                                                                                                                                                          |
| Small parcel           | No                                                                                                                                                                                                                                                                                                                                                                                                                                                                                                                                                                          |
| Oversize               | No                                                                                                                                                                                                                                                                                                                                                                                                                                                                                                                                                                          |