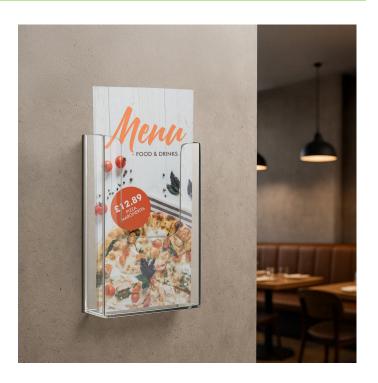

The DL holder is intended for fixing onto any suitable flat surface. Wall-mount DL leaflet holders can be fixed individually or mounted onto your own wall board - for instance to create an array of DL leaflet dispensers.

DL size dispensers, also known as 1/3 A4 size pockets, suit tri-fold leaflets or typical flyers printed on standard size paper which is folded into three. These DL size leaflet holders are molded with two integral screw holes for attaching the brochure holder onto a wall, board or panel. DL leaflet holders can also be fixed to some surfaces using strong double-sided tape.