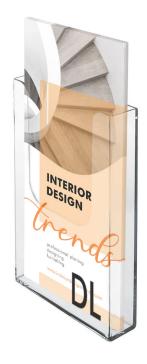

# Leaflet holder DL (1/3rd A4) wall mounted

#### **Short Description**

- DL wall mounted leaflet holder fits DL (1/3rdA4 size) leaflets and folded flyers
- Fits typical tourist information leaflets internal size 10.7 cm wide x 3 cm capacity
- Crystal clear plastic with screw-holes for fixing to a wall or information board (indoors)

#### DL (1/3rdA4) wall leaflet holders - DL flyer dispensers

High quality yet economical brochure dispensers made from rigid crystal clear plastic. This leaflet dispenser is suitable for narrow flyers and will not fit full size brochures.

DL size dispensers, also known as 1/3 A4 size pockets, suit tri-fold leaflets or typical flyers printed on standard size paper which is folded into three. These DL size leaflet holders are molded with two integral screw holes for attaching the brochure holder onto a wall, board or panel. DL leaflet holders can also be fixed to some surfaces using strong double-sided tape.