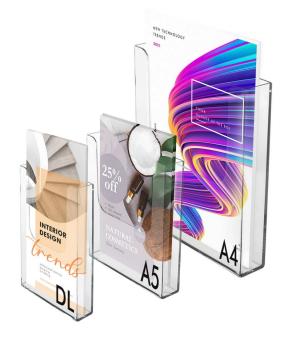

Also known as trifold size, these wall mount DL leaflet dispensers are sold singly or in full box quantities - they are boxed in multiples of 60 units.

Click to view a **table-top** version of this DL brochure holder.