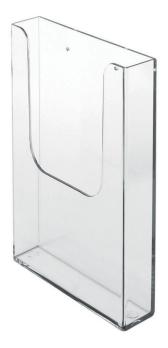

#### **Short Description**

- DL wall mounted leaflet holder fits DL (1/3rdA4 size) leaflets and folded flyers
- Fits typical tourist information leaflets internal size 10.7 cm wide x 3 cm capacity
- Crystal clear plastic with screw-holes for fixing to a wall or information board (indoors)

#### DL (1/3rdA4) wall leaflet holders - DL flyer dispensers

High quality yet economical brochure dispensers made from rigid crystal clear plastic. This leaflet dispenser is suitable for narrow flyers and will not fit full size brochures.

DL size dispensers, also known as 1/3 A4 size pockets, suit tri-fold leaflets or typical flyers printed on standard size paper which is folded into three. These DL size leaflet holders are molded with two integral screw holes for attaching the brochure holder onto a wall, board or panel. DL leaflet holders can also be fixed to some surfaces using strong double-sided tape.