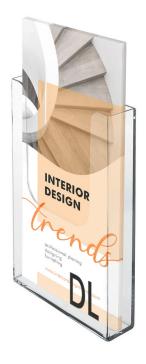

# Leaflet holder DL (1/3rd A4) wall mounted

### **Short Description**

- DL wall mounted leaflet holder fits DL (1/3rdA4 size) leaflets and folded flyers
- Fits typical tourist information leaflets internal size 10.7 cm wide x 3 cm capacity
- Crystal clear plastic with screw-holes for fixing to a wall or information board (indoors)

#### DL Wall-Mounted Leaflet Holder - Clear Plastic Brochure Display (1/3 A4)

Promote your brochures and flyers with our DL wall-mounted leaflet holder, designed to fit one-third A4 paper size (99mm x 210mm). This compact, portrait-format brochure dispenser is ideal for displaying takeaway menus, travel leaflets, price lists, or event guides in public and commercial spaces.