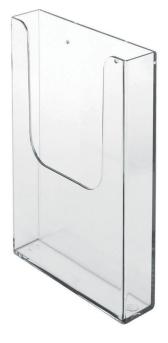

# Leaflet holder DL (1/3rd A4) wall mounted

### **Short Description**

- DL wall mounted leaflet holder fits DL (1/3rdA4 size) leaflets and folded flyers
- Fits typical tourist information leaflets internal size 10.7 cm wide x 3 cm capacity
- Crystal clear plastic with screw-holes for fixing to a wall or information board (indoors)

Made from high-grade clear styrene, this DL leaflet holder combines durability with excellent visibility, ensuring your materials stay neat, readable, and easily accessible.