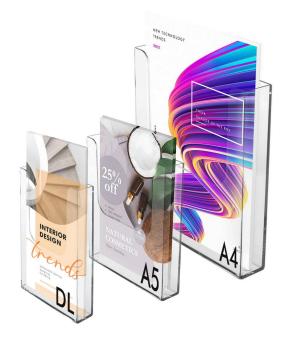

#### Related Sizes Available

Complete your display set-up with matching holders in other popular sizes:

- A5 Wall-Mounted Leaflet Holder
- A4 Wall-Mounted Leaflet Holder
- 2-Pocket DL Leaflet Holder

Maintain a consistent, professional look across all your marketing materials with our full range of wall-mounted brochure holders.