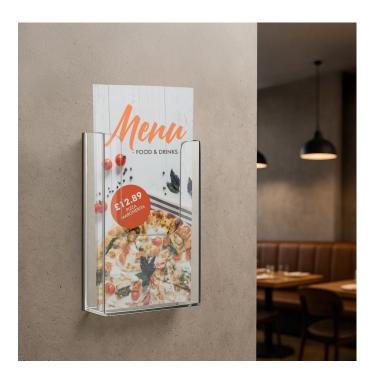

#### DL Wall-Mounted Leaflet Holder - Clear Plastic Brochure Display (1/3 A4)

Promote your brochures and flyers with our DL wall-mounted leaflet holder, designed to fit one-third A4 paper size (99mm x 210mm). This compact, portrait-format brochure dispenser is ideal for displaying takeaway menus, travel leaflets, price lists, or event guides in public and commercial spaces.

#### Key Features: Portrait DL (1/3 A4) wall leaflet holder – ideal for compact brochures and flyers

- Clear styrene construction for strength and high visibility
- Pre-drilled holes for straightforward wall or vertical surface mounting
- Optional use with double-sided adhesive tape no drilling required
- Slimline design with ample capacity for leaflets up to 99mm wide and 210mm tall
- Perfect for use in hotels, restaurants, reception areas, retail stores, or exhibition booths, this space-saving leaflet holder offers professional display at an affordable price.
- Sold individually or in box quantities, ideal for both small businesses and large-scale installations.