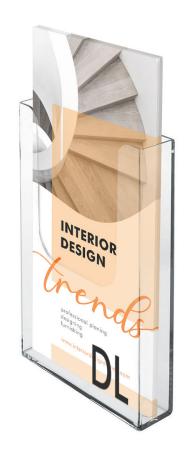

# Leaflet holder DL (1/3rd A4) wall mounted

## **Short Description**

- DL wall mounted leaflet holder fits DL (1/3rdA4 size) leaflets and folded flyers
- Fits typical tourist information leaflets internal size 10.7 cm wide x 3 cm capacity
- Crystal clear plastic with screw-holes for fixing to a wall or information board (indoors)

# DL (1/3rdA4) wall leaflet holders - DL flyer dispensers

High quality yet economical brochure dispensers made from rigid crystal clear plastic. This leaflet dispenser is suitable for narrow flyers and will not fit full size brochures.

DL size dispensers, also known as 1/3 A4 size pockets, suit tri-fold leaflets or typical flyers printed on standard size paper which is folded into three. These DL size leaflet holders are molded with two integral screw holes for attaching the brochure holder onto a wall, board or panel. DL leaflet holders can also be fixed to some surfaces using strong double-sided tape.

## **Additional Information**

| More Information       | DL, Tri-fold or 1/3A4 wall mounting leaflet dispenser dimensions are: Width: 112mm Internal Width: 107mm Height: 165mm Depth: 40mm Internal brochure capacity: 31mm Depending on the thickness of your leaflet this leaflet holder will take about 100 single page leaflets Material is high quality clear plastic. Personalisation and customizing Silk screen printing of logos is possible for a minimum of 190 pieces (at extra cost - please ask for a quote). Available print area is 60mm high by 90mm wide.                                                         |
|------------------------|-----------------------------------------------------------------------------------------------------------------------------------------------------------------------------------------------------------------------------------------------------------------------------------------------------------------------------------------------------------------------------------------------------------------------------------------------------------------------------------------------------------------------------------------------------------------------------|
| Delivery and Returns   | <ul> <li>We offer a choice of delivery options tailored to the goods selected and your location, calculated for you automatically in the Checkout. When feasible, you will be offered options for Free, Economy or Next Day delivery.</li> <li>Any product returned by the purchaser must be unused and in its original packaging, which should be unmarked. If goods are received damaged or faulty we will take care of the problem.</li> <li>For detailed information about Delivery charges or Returns and refund policies, please click on the links below.</li> </ul> |
| Include in Google Feed | Yes                                                                                                                                                                                                                                                                                                                                                                                                                                                                                                                                                                         |
| Postable               | No                                                                                                                                                                                                                                                                                                                                                                                                                                                                                                                                                                          |
| Small parcel           | No                                                                                                                                                                                                                                                                                                                                                                                                                                                                                                                                                                          |
| Oversize               | No                                                                                                                                                                                                                                                                                                                                                                                                                                                                                                                                                                          |