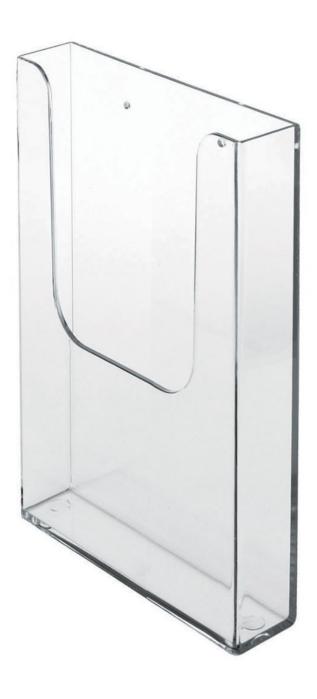

## **Short Description**

- DL wall mounted leaflet holder fits DL (1/3rdA4 size) leaflets and folded flyers
- Fits typical tourist information leaflets internal size 10.7 cm wide x 3 cm capacity
- Crystal clear plastic with screw-holes for fixing to a wall or information board (indoors)

# DL (1/3rdA4) wall leaflet holders - DL flyer dispensers

High quality yet economical brochure dispensers made from rigid crystal clear plastic. This leaflet dispenser is suitable for narrow flyers and will not fit full size brochures.

## **Additional Information**

| More Information       | DL, Tri-fold or 1/3A4 wall mounting leaflet dispenser dimensions are: Width: 112mm Internal Width: 107mm Height: 165mm Depth: 40mm Internal brochure capacity: 31mm Depending on the thickness of your leaflet this leaflet holder will take about 100 single page leaflets Material is high quality clear plastic. Personalisation and customizing Silk screen printing of logos is possible for a minimum of 190 pieces (at extra cost - please ask for a quote). Available print area is 60mm high by 90mm wide.                                                         |
|------------------------|-----------------------------------------------------------------------------------------------------------------------------------------------------------------------------------------------------------------------------------------------------------------------------------------------------------------------------------------------------------------------------------------------------------------------------------------------------------------------------------------------------------------------------------------------------------------------------|
| Delivery and Returns   | <ul> <li>We offer a choice of delivery options tailored to the goods selected and your location, calculated for you automatically in the Checkout. When feasible, you will be offered options for Free, Economy or Next Day delivery.</li> <li>Any product returned by the purchaser must be unused and in its original packaging, which should be unmarked. If goods are received damaged or faulty we will take care of the problem.</li> <li>For detailed information about Delivery charges or Returns and refund policies, please click on the links below.</li> </ul> |
| Include in Google Feed | Yes                                                                                                                                                                                                                                                                                                                                                                                                                                                                                                                                                                         |
| Postable               | No                                                                                                                                                                                                                                                                                                                                                                                                                                                                                                                                                                          |
| Small parcel           | No                                                                                                                                                                                                                                                                                                                                                                                                                                                                                                                                                                          |
| Oversize               | No                                                                                                                                                                                                                                                                                                                                                                                                                                                                                                                                                                          |