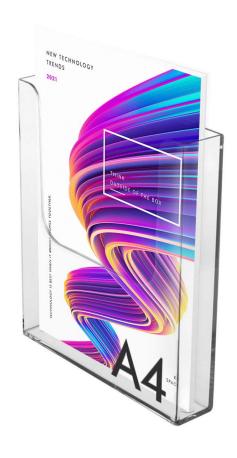

# Leaflet holder A4 wall mounted

#### **Short Description**

- A4 single pocket leaflet dispenser for fixing to a wall or vertical surface
- Portrait and Landscape versions available from stock
- High quality clear styrene durable constuction

## A4 wall mounted leaflet holders - A4 brochure dispensers

**Wall mounted** A4 size leaflet holders are single-pocket brochure dispensing boxes for attaching to a wall or other vertical surface. A4 wall mounted literature holders are used to display A4 brochures or a stack of A4 single-page leaflets to be viewed and taken by passers-by.