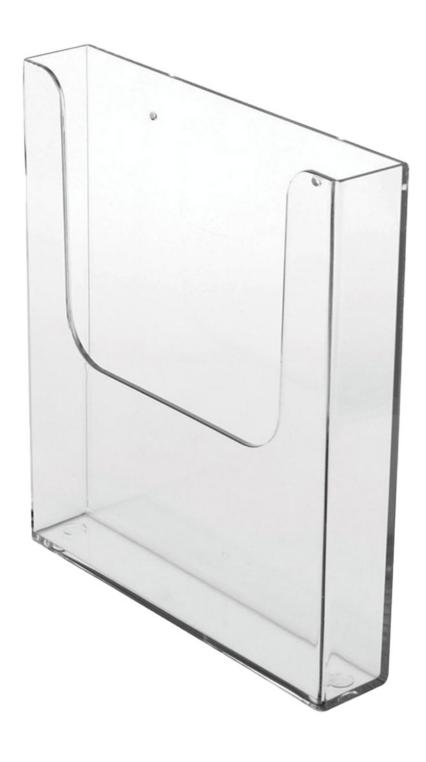

#### **Short Description**

- A4 single pocket leaflet dispenser for fixing to a wall or vertical surface
- Portrait and Landscape versions available from stock
- High quality clear styrene durable constuction

A4 brochure display unit has two screw holes for wall mounting. In some instances, these flat-back brochure holders are mounted with strong adhesive tape - double-sided tape is available as a recommended accessory.