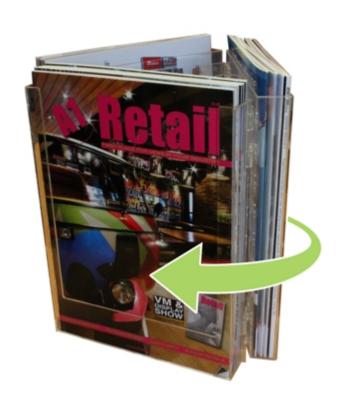

### Rotating brochure - leaflet dispensers A4, A5 and DL Trifold

Countertop brochure holder carousel with 3 sides to allow an all round view. Ideal for displaying your leaflets in a neat compact way in reception areas and on display stands at exhibitions etc where space is at a premium.

- Brochure revolver availabe in three convenient sizes A4, A5, and DL (1/3A4)
- Each pocket is moulded from crystal clear acrylic type material to maximise the visual area when displaying your brochures and to attract the eye.
- Each pocket has a 30mm deep capacity for your leaflets or brochures.