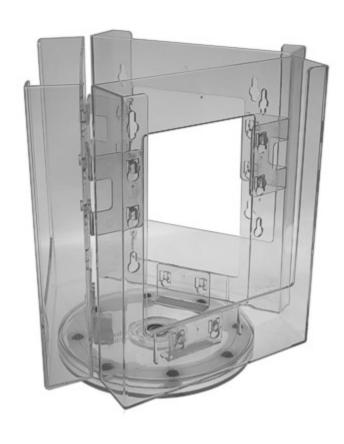

This rotating dispenser requires minimal assembly. The three pockets simply clip together and are then mounted onto a lazy susan type spinning base using a strong adhesive tape.