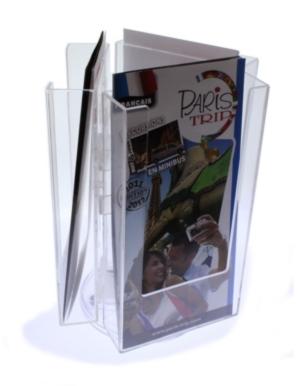

### Rotating brochure - leaflet dispensers A4, A5 and DL Trifold

Countertop brochure holder carousel with 3 sides to allow an all round view. Ideal for displaying your leaflets in a neat compact way in reception areas and on display stands at exhibitions etc where space is at a premium.

- Brochure revolver availabe in three convenient sizes A4, A5, and DL (1/3A4)
- Each pocket is moulded from crystal clear acrylic type material to maximise the visual area when displaying your brochures and to attract the eye.
- Each pocket has a 30mm deep capacity for your leaflets or brochures.

## **Short Description**

- Counter-top revolving leaflet dispensers A4 A5 and DL Trifold
- Countertop leaflet spinners 3 pockets in either A4, A5 or popular DL leaflet sizes
- Simple click together construction with high quality spinner mechanism