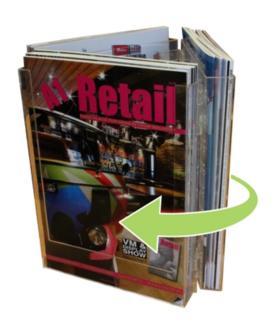

### Rotating brochure - leaflet dispensers A4 , A5 and DL Trifold

Countertop brochure holder carousel with 3 sides to allow an all round view. Ideal for displaying your leaflets in a neat compact way in reception areas and on display stands at exhibitions etc where space is at a premium.

- Brochure revolver availabe in three convenient sizes A4, A5, and DL (1/3A4)
- Each pocket is moulded from crystal clear acrylic type material to maximise the visual area when

- displaying your brochures and to attract the eye.
- Each pocket has a 30mm deep capacity for your leaflets or brochures.