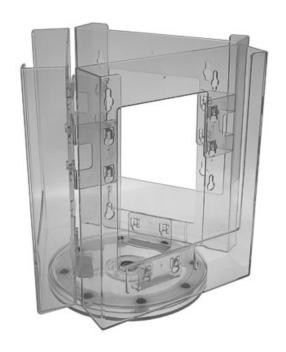

This rotating dispenser requires minimal assembly. The three pockets simply clip together and are then mounted onto a lazy susan type spinning base using a strong adhesive tape.