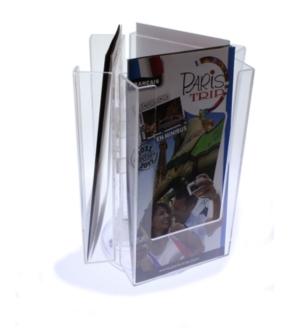

# Revolving table top leaflet dispenser

### Rotating brochure - leaflet dispensers A4 , A5 and DL Trifold

Countertop brochure holder carousel with 3 sides to allow an all round view. Ideal for displaying your leaflets in a neat compact way in reception areas and on display stands at exhibitions etc where space is at a premium.

- Brochure revolver availabe in three convenient sizes A4, A5, and DL (1/3A4)
- Each pocket is moulded from crystal clear acrylic type material to maximise the visual area when

- displaying your brochures and to attract the eye.
- Each pocket has a 30mm deep capacity for your leaflets or brochures.