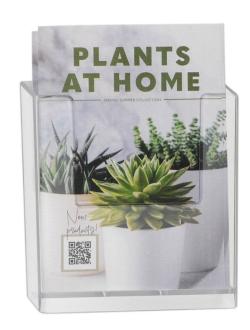

# A6 leaflet holders free standing or wall

## **Short Description**

- A6 Plastic leaflet holders with clip-on stand for wall fixing or countertop use
- Wall fix or tabletop with clip-on base
- Two holders in one with wall mount and countertop stand included

- A6 leaflet dispenser Landscape or portrait
- Freestanding with clip-in foot accessory (supplied).

- Wall mount by discarding the foot and fixing via screw-slots.
- Mounts flat to wall or dispenser stands upright on a table.
- A6 size is suitable for small postcard size leaflets.