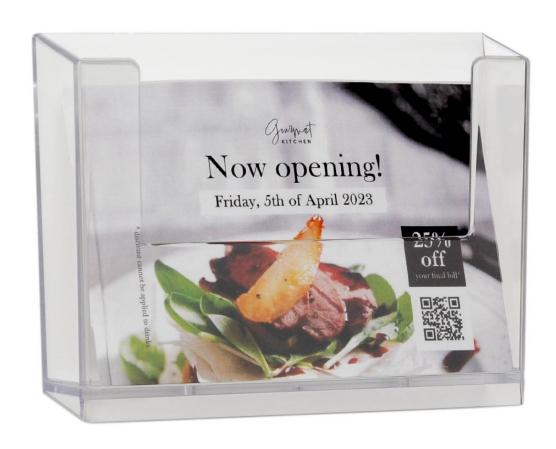

# A6 leaflet holders free standing or wall

## **Short Description**

- A6 Plastic leaflet holders with clip-on stand for wall fixing or countertop use
- Wall fix or tabletop with clip-on base
- Two holders in one with wall mount and countertop stand included

- A6 leaflet dispenser Landscape or portrait
- Freestanding with clip-in foot accessory (supplied).

- Wall mount by discarding the foot and fixing via screw-slots.
- Mounts flat to wall or dispenser stands upright on a table.
- A6 size is suitable for small postcard size leaflets.