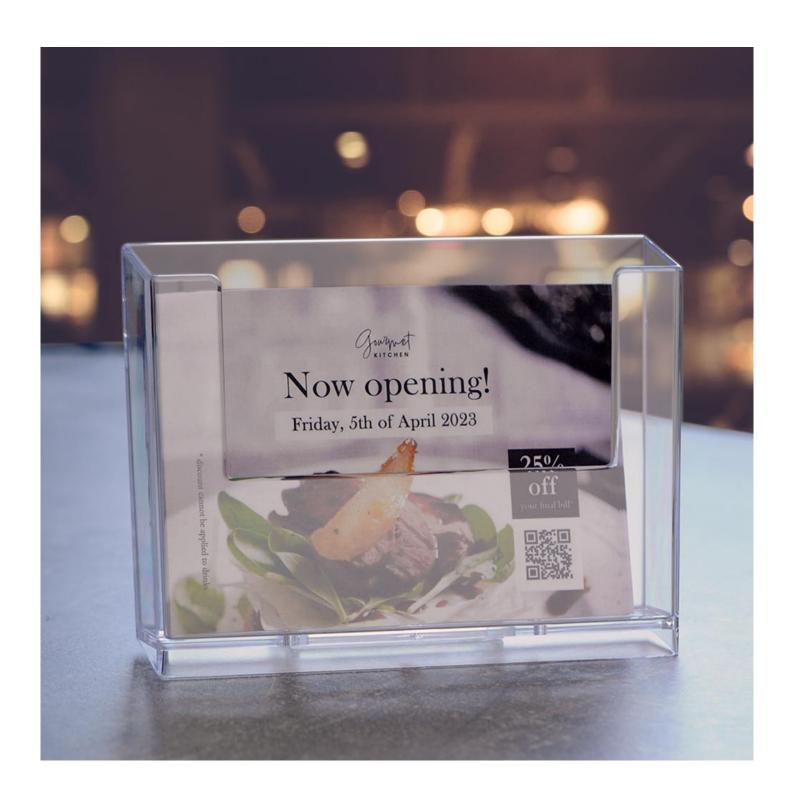

# A6 leaflet holders free standing or wall

## **Short Description**

- A6 Plastic leaflet holders with clip-on stand for wall fixing or countertop use
- Wall fix or tabletop with clip-on base
- Two holders in one with wall mount and countertop stand included

- A6 leaflet dispenser Landscape or portrait
- Freestanding with clip-in foot accessory (supplied).

- Wall mount by discarding the foot and fixing via screw-slots.
- Mounts flat to wall or dispenser stands upright on a table.
- A6 size is suitable for small postcard size leaflets.