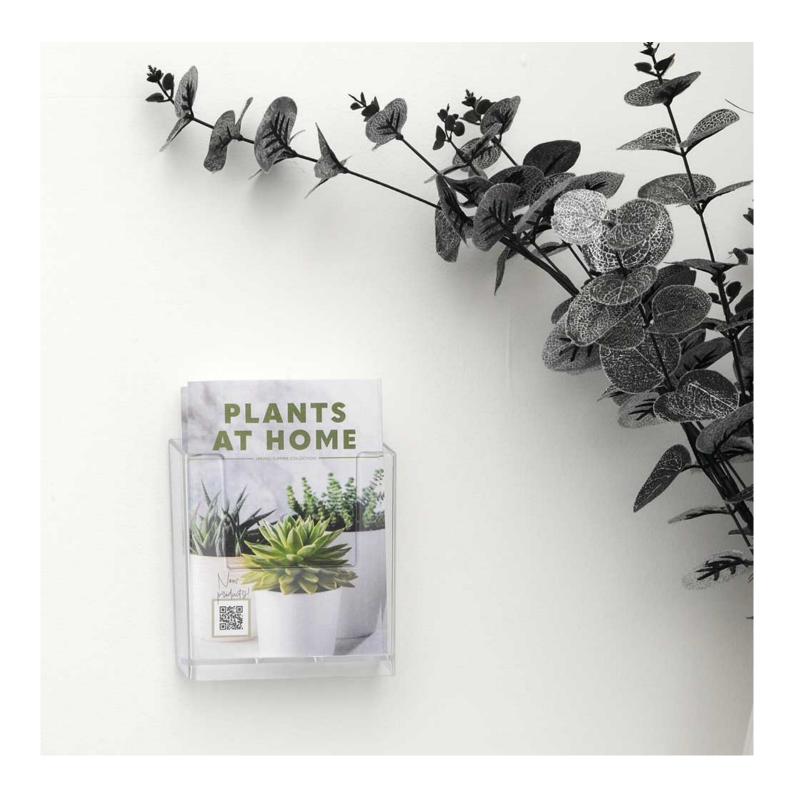

# Leaflet holders - Taymar premium brand dual-use brochure holder

Dual-use - table-top or wall mounting Taymar brochure holders offer the best of both worlds for displaying your printed leaflets and flyers. All popular leaflet sizes in a clear premium plastic holder.

- A6 leaflet dispenser Landscape or portrait
- Freestanding with clip-in foot accessory (supplied).

- Wall mount by discarding the foot and fixing via screw-slots.
- Mounts flat to wall or dispenser stands upright on a table.
- A6 size is suitable for small postcard size leaflets.