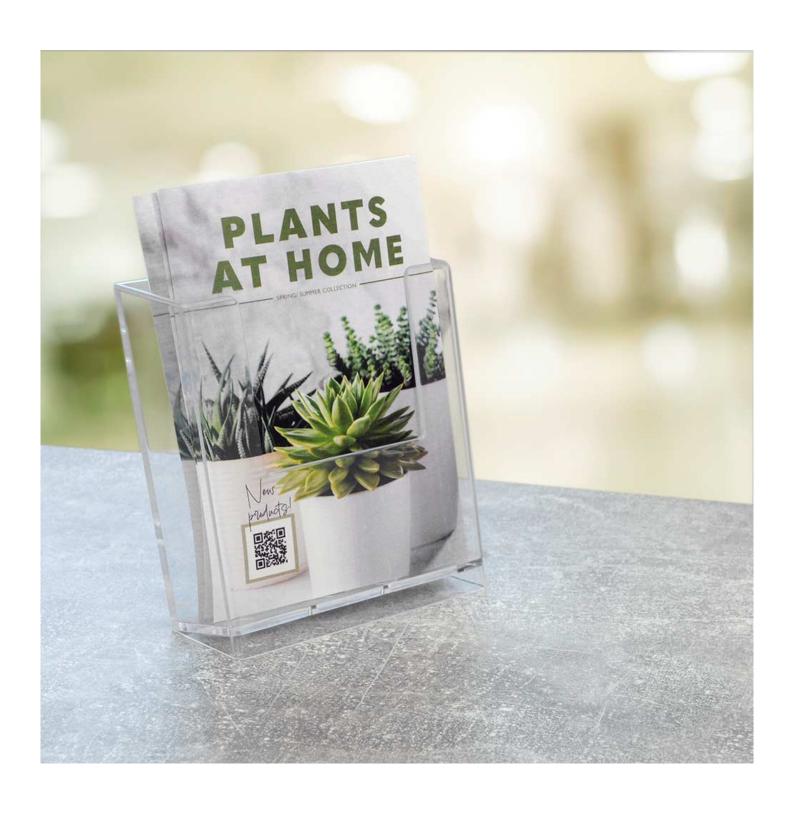

# A6 leaflet holders free standing or wall

## **Short Description**

- A6 Plastic leaflet holders with clip-on stand for wall fixing or countertop use
- Wall fix or tabletop with clip-on base
- Two holders in one with wall mount and countertop stand included

- A6 leaflet dispenser Landscape or portrait
- Freestanding with clip-in foot accessory (supplied).

- Wall mount by discarding the foot and fixing via screw-slots.
- Mounts flat to wall or dispenser stands upright on a table.
- A6 size is suitable for small postcard size leaflets.