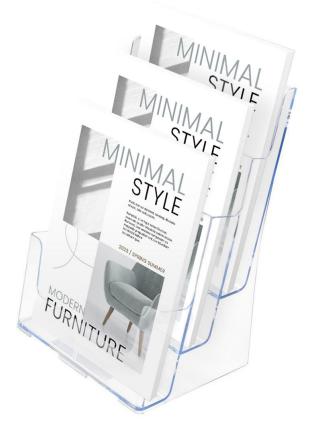

#### A4 & A5 stacked leaflet dispensers - 3 pocket

Convenient stacked design of brochure holder for displaying three different A4 or A5 catalogues – or for triple capacity display of a single brochure for busy exhibition or trade fair situations. This space saving solution displays your literature in a vertical stack with a small footprint.

- Acrylic brochure display unit to sit on a table or wall mount (2 screw-holes provided).
- A4 or A5 size literature is presented professionally.
- 3 facings in the multi-compartments, portrait display.
- Or stack it with all the same brochure so that stocks of literature are not exhausted.

# **Additional Information**

| More Information       | The illustration shows the A4 multi-tiered model which<br>takes A4 portrait brochures. It can also be used to<br>display A5 landscape brochures.<br>The A5 multi-tier literature rack suits A5 portrait and can<br>also be used for A6 landscape post cards or flyers.                                                                                                                                                                                                                                                                                                      |
|------------------------|-----------------------------------------------------------------------------------------------------------------------------------------------------------------------------------------------------------------------------------------------------------------------------------------------------------------------------------------------------------------------------------------------------------------------------------------------------------------------------------------------------------------------------------------------------------------------------|
| Delivery and Returns   | <ul> <li>We offer a choice of delivery options tailored to the goods selected and your location, calculated for you automatically in the Checkout. When feasible, you will be offered options for Free, Economy or Next Day delivery.</li> <li>Any product returned by the purchaser must be unused and in its original packaging, which should be unmarked. If goods are received damaged or faulty we will take care of the problem.</li> <li>For detailed information about Delivery charges or Returns and refund policies, please click on the links below.</li> </ul> |
| Include in Google Feed | Yes                                                                                                                                                                                                                                                                                                                                                                                                                                                                                                                                                                         |
| Postable               | No                                                                                                                                                                                                                                                                                                                                                                                                                                                                                                                                                                          |
| Small parcel           | No                                                                                                                                                                                                                                                                                                                                                                                                                                                                                                                                                                          |
| Oversize               | No                                                                                                                                                                                                                                                                                                                                                                                                                                                                                                                                                                          |