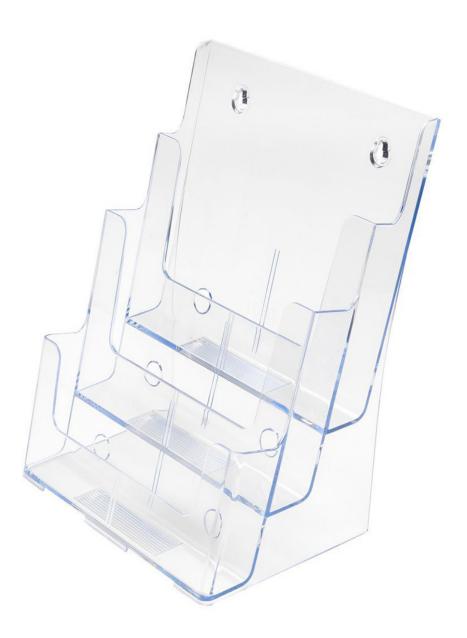

#### A4 & A5 stacked leaflet dispensers - 3 pocket

Convenient stacked design of brochure holder for displaying three different A4 or A5 catalogues – or for triple capacity display of a single brochure for busy exhibition or trade fair situations. This space saving solution displays your literature in a vertical stack with a small footprint.

- Acrylic brochure display unit to sit on a table or wall mount (2 screw-holes provided).
- A4 or A5 size literature is presented professionally.
- 3 facings in the multi-compartments, portrait display.
- Or stack it with all the same brochure so that stocks of literature are not exhausted.

When wall mounted these 3-tier units protrude from the wall somewhat so ensure you have space.