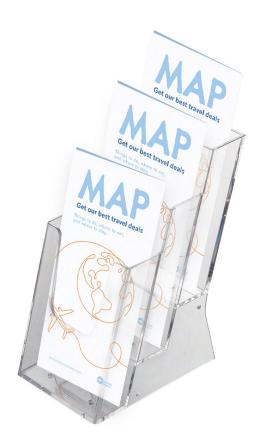

# 1/3 A4 literature dispenser - stacked 3-tier

## **Short Description**

- 3 pocket stacked DL holding leaflet dispenser also 1/3rd A4
- Crystal clear styrene construction
- 150 sheet or 50 folded flyer capacity

#### 3 Tier 1/3rd A4 stacked leaflet dispensers - DL leaflet holder and Dispenser

Suits displays of one third A4 (A4 folded into three) or DL size brochures on a table-top or wall-fixed. Display three different 1/3rd A4 brochures in a single stacked literature dispenser.

- Most economical three tier stacked 1/3 A4 brochure display unit which is dual use.
- Can be wall mounted two screw holes are provided.
- Durable crystal clear plastic construction (injection moulded).
- Buy singly or in full box quantities (20 pieces per carton) for outstanding value.
- Sorry, this product is not suitable for shipping through Royal Mail.