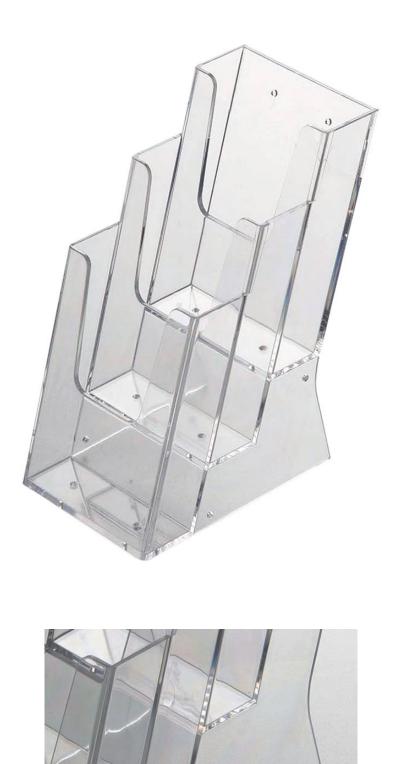

# 1/3 A4 literature dispenser - stacked 3-tier

## **Short Description**

- 3 pocket stacked DL holding leaflet dispenser also 1/3rd A4
- Crystal clear styrene construction
- 150 sheet or 50 folded flyer capacity

#### 3 Tier 1/3rd A4 stacked leaflet dispensers - DL leaflet holder and Dispenser

Suits displays of one third A4 (A4 folded into three) or DL size brochures on a table-top or wall-fixed. Display three different 1/3rd A4 brochures in a single stacked literature dispenser.

- Most economical three tier stacked 1/3 A4 brochure display unit which is dual use.
- Can be wall mounted two screw holes are provided.
- Durable crystal clear plastic construction (injection moulded).
- Buy singly or in full box quantities (20 pieces per carton) for outstanding value.
- Sorry, this product is not suitable for shipping through Royal Mail.