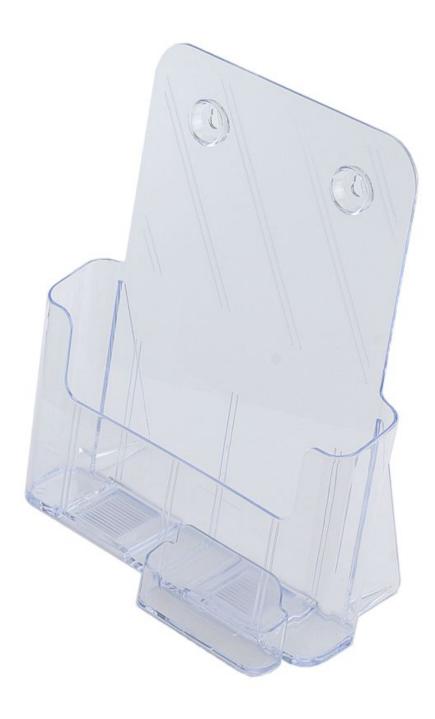

# A4 leaflet holder with business card holder

#### **Short Description**

• A4 leaflet holding dispenser with integral business card holder

#### A4 leaflet holder with business card dispenser

A4 leaflet holder with business card holder for retail counter-top or table top use.

- Tough high quality clear plastic for A<sub>4</sub> brochure display.
- Integral landscape business card holder.
- Tough enough for any trade counter display but pretty enough for a hotel reception.