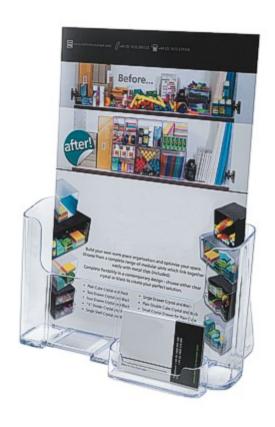

# A4 leaflet holder with business card holder

#### **Short Description**

• A4 leaflet holding dispenser with integral business card holder

#### A4 leaflet holder with business card dispenser

A4 leaflet holder with business card holder for retail counter-top or table top use.

- Tough high quality clear plastic for A<sub>4</sub> brochure display.
- Integral landscape business card holder.
- Tough enough for any trade counter display but pretty enough for a hotel reception.