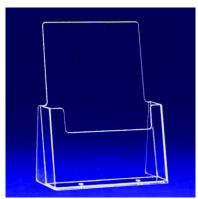

#### **Product Images**

### A5 Acrylic leaflet holder - countertop A5 leaflet dispensers

Table-top A5 acrylic brochure holder for A5 size leaflets and mini catalogues. These individual A5 leaflet holders are designed to be free-standing on a desk or counter.