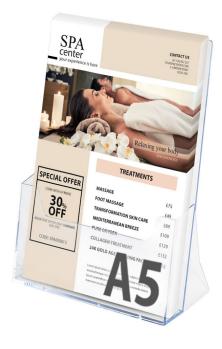

# A5 brochure holder for table-top

## **Short Description**

- A5 clear plastic leaflet dispenser, portrait high capacity
- A5 flyer dispenser for table or countertop use
- A5 leaflet stand is available with significant quantity discounts see price table

### A5 Acrylic leaflet holder - countertop A5 leaflet dispensers

Table-top A5 acrylic brochure holder for A5 size leaflets and mini catalogues. These individual A5 leaflet holders are designed to be free-standing on a desk or counter.

- Resistant to breakage moulded from tough plastic compound with the look of acrylic.
- Displays A5 brochures on tables, reception desks and sales counters. Equally popular in sports centres and doctors surgeries or anywhere A5 leaflet holders are required.