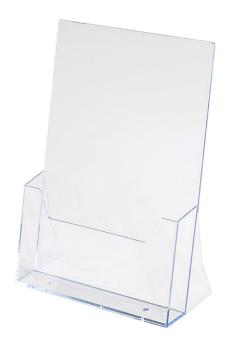

#### **Product Images**

### A5 Acrylic leaflet holder - countertop A5 leaflet dispensers

Table-top A5 acrylic brochure holder for A5 size leaflets and mini catalogues. These individual A5 leaflet holders are designed to be free-standing on a desk or counter.