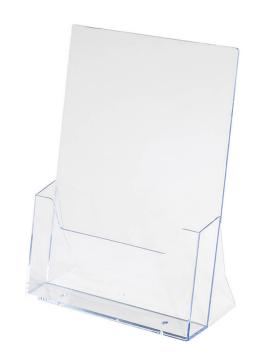

## A4 leaflet holders, A4 brochure holders

## **Short Description**

- A4 portrait leaflet holders, single pocket freestanding leaflet rack
- A4 Landscape brochure holders, single pocket with table stand
- Table or counter leaflet stand in high quality clear plastic

#### **✓** Perfect Fit for A4 Materials

Each holder is tailored for A4 portrait leaflets and brochures, with dimensions that prevent bending or slippage:

• External width: 222mm

• Internal width: 217mm (suitable for A4 and 8.5" wide brochures)

• Height: 291mm