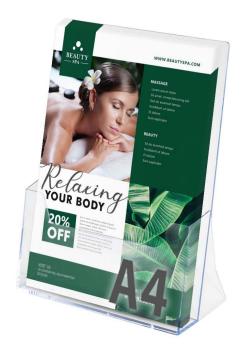

## A4 leaflet holders, A4 brochure holders

## **Short Description**

- A4 portrait leaflet holders, single pocket freestanding leaflet rack
- A4 Landscape brochure holders, single pocket with table stand
- Table or counter leaflet stand in high quality clear plastic

#### **✓** Perfect Fit for A4 Materials

Each holder is tailored for A4 portrait leaflets and brochures, with dimensions that prevent bending or slippage:

• External width: 222mm

• Internal width: 217mm (suitable for A4 and 8.5" wide brochures)

• Height: 291mm