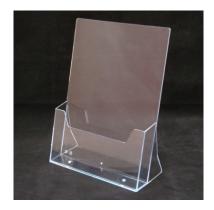

## **Short Description**

- A4 portrait leaflet holders, single pocket freestanding leaflet rack
- A4 Landscape brochure holders, single pocket with table stand
- Table or counter leaflet stand in high quality clear plastic

### Buy A4 Leaflet Holders | Clear Table-Top Brochure Displays for Professional Use

Boost your business visibility and keep your marketing materials neatly presented with our premium A4 Leaflet Holders. Designed for table-top display, these clear plastic brochure holders are ideal for reception desks, trade counters, exhibition stands, and office environments.

#### ✓ Professional, Durable & Ready to Use

Crafted from **high-quality clear plastic**, our A4 brochure holders offer a sleek, professional look while providing long-lasting durability. The freestanding design allows for **quick and easy placement** on any flat surface—no installation required.

#### **✓** Perfect Fit for A4 Materials

Each holder is tailored for A4 portrait leaflets and brochures, with dimensions that prevent bending or slippage:

• External width: 222mm

• Internal width: 217mm (suitable for A4 and 8.5" wide brochures)

• Height: 291mm