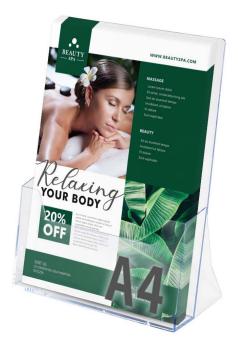

## **Short Description**

- A4 portrait leaflet holders, single pocket freestanding leaflet rack
- A4 Landscape brochure holders, single pocket with table stand
- Table or counter leaflet stand in high quality clear plastic

#### ✔ Perfect Fit for A4 Materials

Each holder is tailored for A4 portrait leaflets and brochures, with dimensions that prevent bending or slippage:

- External width: 222mm
- Internal width: 217mm (suitable for A4 and 8.5" wide brochures)
- Height: 291mm

#### ✔ Versatile Display Solutions

Whether you're promoting services, showcasing product information, or displaying event details, these holders make your content **clear, accessible and attractive**. Perfect for: