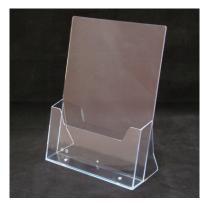

## **Short Description**

- A4 portrait leaflet holders, single pocket freestanding leaflet rack
- A4 Landscape brochure holders, single pocket with table stand
- Table or counter leaflet stand in high quality clear plastic

### Buy A4 Leaflet Holders | Clear Table-Top Brochure Displays for Professional Use

Boost your business visibility and keep your marketing materials neatly presented with our premium A4 Leaflet Holders. Designed for table-top display, these clear plastic brochure holders are ideal for reception desks, trade counters, exhibition stands, and office environments.

#### ✔ Professional, Durable & Ready to Use

Crafted from **high-quality clear plastic**, our A4 brochure holders offer a sleek, professional look while providing long-lasting durability. The freestanding design allows for **quick and easy placement** on any flat surface—no installation required.

#### ✔ Perfect Fit for A4 Materials

Each holder is tailored for A4 portrait leaflets and brochures, with dimensions that prevent bending or slippage:

- External width: 222mm
- Internal width: 217mm (suitable for A4 and 8.5" wide brochures)
- Height: 291mm