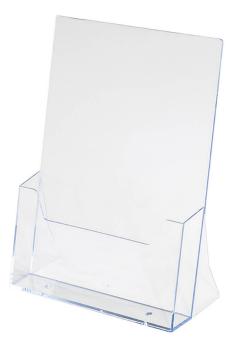

## **Short Description**

- A4 portrait leaflet holders, single pocket freestanding leaflet rack
- A4 Landscape brochure holders, single pocket with table stand
- Table or counter leaflet stand in high quality clear plastic

#### ✔ Perfect Fit for A4 Materials

Each holder is tailored for A4 portrait leaflets and brochures, with dimensions that prevent bending or slippage:

- External width: 222mm
- Internal width: 217mm (suitable for A4 and 8.5" wide brochures)
- Height: 291mm