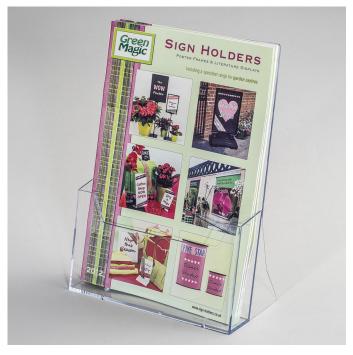

## A4 leaflet holders, A4 brochure holders

### **Short Description**

- A4 portrait leaflet holders, single pocket freestanding leaflet rack
- A4 Landscape brochure holders, single pocket with table stand
- Table or counter leaflet stand in high quality clear plastic

#### A4 leaflet and Brochure holders - countertop, tabletop and freestanding

**Individual free standing A4 leaflet holder for table-top or counter use**. Acrylic leaflet holders are best sellers - ideal as a table leaflet rack for your A4 brochure to display at a conference, event or exhibition.

- Tough high quality plastic leaflet holder for A4 brochure display.
- A4 Counter-top leaflet dispenser which is tough for use on trade counters, reception desks, exhibition stands etc.
- A4 Landscape leaflet holders are now available!