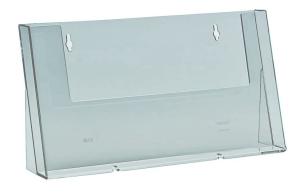

## A4 leaflet holders, A4 brochure holders

### **Short Description**

- A4 portrait leaflet holders, single pocket freestanding leaflet rack
- A4 Landscape brochure holders, single pocket with table stand
- Table or counter leaflet stand in high quality clear plastic

- Tough high quality plastic leaflet holder for A4 brochure display.
- A4 Counter-top leaflet dispenser which is tough for use on trade counters, reception desks, exhibition stands etc.
- A4 Landscape leaflet holders are now available!