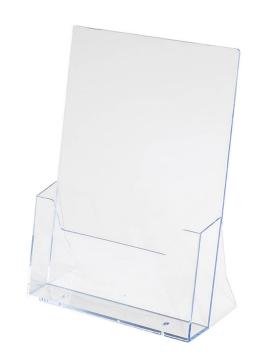

## A4 leaflet holders, A4 brochure holders

### **Short Description**

- A4 portrait leaflet holders, single pocket freestanding leaflet rack
- A4 Landscape brochure holders, single pocket with table stand
- Table or counter leaflet stand in high quality clear plastic

#### A4 leaflet and Brochure holders - countertop, tabletop and freestanding

**Individual free standing A4 leaflet holder for table-top or counter use**. Acrylic leaflet holders are best sellers - ideal as a table leaflet rack for your A4 brochure to display at a conference, event or exhibition.

- Tough high quality plastic leaflet holder for A4 brochure display.
- A4 Counter-top leaflet dispenser which is tough for use on trade counters, reception desks, exhibition stands etc.
- A4 Landscape leaflet holders are now available!