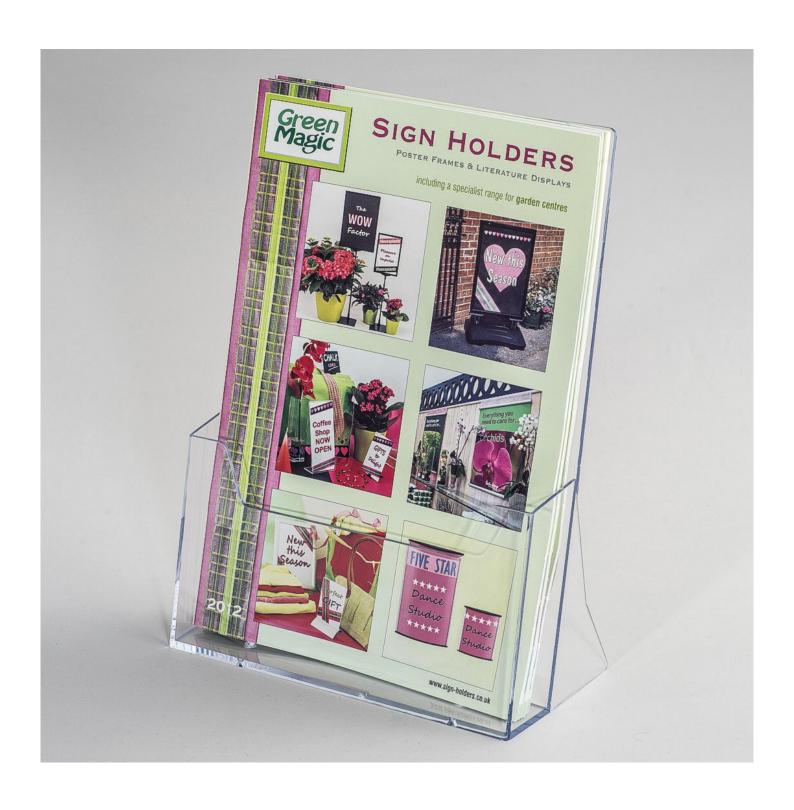

## **Short Description**

- A4 portrait leaflet holders, single pocket freestanding leaflet rack
- A4 Landscape brochure holders, single pocket with table stand
- Table or counter leaflet stand in high quality clear plastic

#### A4 leaflet and Brochure holders - countertop, tabletop and freestanding

**Individual free standing A4 leaflet holder for table-top or counter use**. Acrylic leaflet holders are best sellers - ideal as a table leaflet rack for your A4 brochure to display at a conference, event or exhibition.