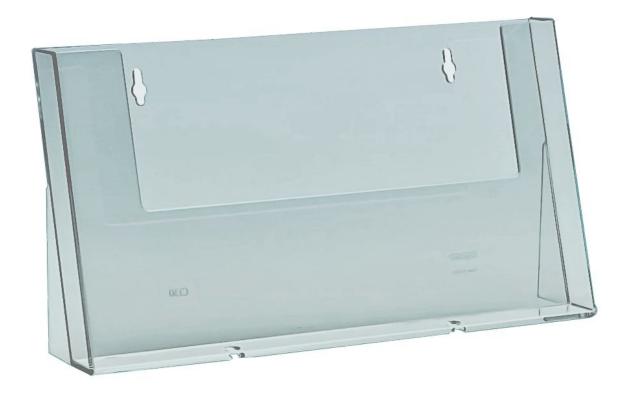

- Tough high quality plastic leaflet holder for A4 brochure display.
- A4 Counter-top leaflet dispenser which is tough for use on trade counters, reception desks, exhibition stands etc.
- A4 Landscape leaflet holders are now available!

# **Additional Information**

| More Information       | Click here to view acrylic brochure holders in other sizes. Click here to view A4 Brochure holders for wall mounting.  A4 PORTRAIT leaflet holder dimensions are External Width: 217mm (Fits A4 portrait and US 8-1/2" wide brochures) Height: 291mm Front to back: 96mm Brochure capacity: 31mm depth Full box of 20 A4 brochure holders: 620 x 510 x 250mm A4 LANDSCAPE leaflet holder dimensions are External Width: 337mm Height: 190mm Front to back including foot: 80mm Brochure capacity: 32mm Personalisation and customizing Silk screen printing of logos is possible for a minimum of 100 pieces (at extra cost - please ask for a quote). Available print area is 70mm high by 200mm wide. Standard material is clear plastic. Special colour tints are available subject to minimum order quantities (sorry has to be around 2000) and longer lead times. Colours available for A4 countertop brochure holders are: Yellow tint, Red tint, Puple tint, Green tint. |
|------------------------|----------------------------------------------------------------------------------------------------------------------------------------------------------------------------------------------------------------------------------------------------------------------------------------------------------------------------------------------------------------------------------------------------------------------------------------------------------------------------------------------------------------------------------------------------------------------------------------------------------------------------------------------------------------------------------------------------------------------------------------------------------------------------------------------------------------------------------------------------------------------------------------------------------------------------------------------------------------------------------|
| Delivery and Returns   | <ul> <li>We offer a choice of delivery options tailored to the goods selected and your location, calculated for you automatically in the Checkout. When feasible, you will be offered options for Free, Economy or Next Day delivery.</li> <li>Any product returned by the purchaser must be unused and in its original packaging, which should be unmarked. If goods are received damaged or faulty we will take care of the problem.</li> <li>For detailed information about Delivery charges or Returns and refund policies, please click on the links below.</li> </ul>                                                                                                                                                                                                                                                                                                                                                                                                      |
| Include in Google Feed | Yes                                                                                                                                                                                                                                                                                                                                                                                                                                                                                                                                                                                                                                                                                                                                                                                                                                                                                                                                                                              |
| Postable               | No                                                                                                                                                                                                                                                                                                                                                                                                                                                                                                                                                                                                                                                                                                                                                                                                                                                                                                                                                                               |
| Small parcel           | No                                                                                                                                                                                                                                                                                                                                                                                                                                                                                                                                                                                                                                                                                                                                                                                                                                                                                                                                                                               |
| Oversize               | No                                                                                                                                                                                                                                                                                                                                                                                                                                                                                                                                                                                                                                                                                                                                                                                                                                                                                                                                                                               |
|                        |                                                                                                                                                                                                                                                                                                                                                                                                                                                                                                                                                                                                                                                                                                                                                                                                                                                                                                                                                                                  |