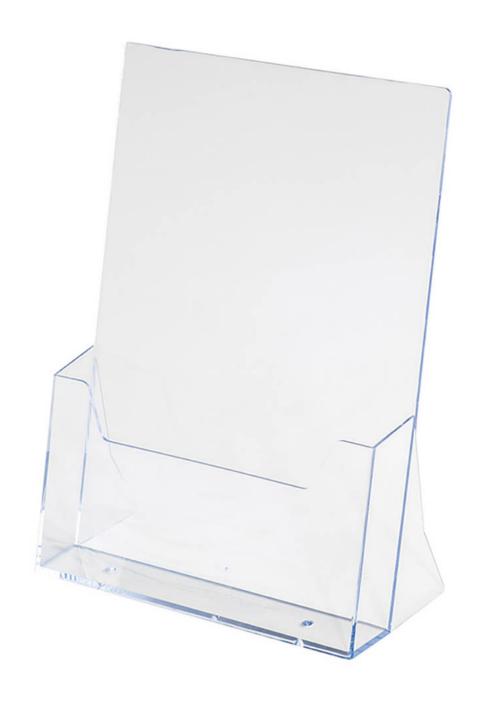

## **Short Description**

- A4 portrait leaflet holders, single pocket freestanding leaflet rack
- A4 Landscape brochure holders, single pocket with table stand
- Table or counter leaflet stand in high quality clear plastic

#### A4 leaflet and Brochure holders - countertop, tabletop and freestanding

**Individual free standing A4 leaflet holder for table-top or counter use**. Acrylic leaflet holders are best sellers - ideal as a table leaflet rack for your A4 brochure to display at a conference, event or exhibition.

# **Additional Information**

| More Information       | Click here to view acrylic brochure holders in other sizes. Click here to view A4 Brochure holders for wall mounting.  A4 PORTRAIT leaflet holder dimensions are External Width: 217mm (Fits A4 portrait and US 8-1/2" wide brochures) Height: 291mm Front to back: 96mm Brochure capacity: 31mm depth Full box of 20 A4 brochure holders: 620 x 510 x 250mm A4 LANDSCAPE leaflet holder dimensions are External Width: 337mm Height: 190mm Front to back including foot: 80mm Brochure capacity: 32mm Personalisation and customizing Silk screen printing of logos is possible for a minimum of 100 pieces (at extra cost - please ask for a quote). Available print area is 70mm high by 200mm wide. Standard material is clear plastic. Special colour tints are available subject to minimum order quantities (sorry has to be around 2000) and longer lead times. Colours available for A4 countertop brochure holders are: Yellow tint, Red tint, Puple tint, Green tint. |
|------------------------|----------------------------------------------------------------------------------------------------------------------------------------------------------------------------------------------------------------------------------------------------------------------------------------------------------------------------------------------------------------------------------------------------------------------------------------------------------------------------------------------------------------------------------------------------------------------------------------------------------------------------------------------------------------------------------------------------------------------------------------------------------------------------------------------------------------------------------------------------------------------------------------------------------------------------------------------------------------------------------|
| Delivery and Returns   | <ul> <li>We offer a choice of delivery options tailored to the goods selected and your location, calculated for you automatically in the Checkout. When feasible, you will be offered options for Free, Economy or Next Day delivery.</li> <li>Any product returned by the purchaser must be unused and in its original packaging, which should be unmarked. If goods are received damaged or faulty we will take care of the problem.</li> <li>For detailed information about Delivery charges or Returns and refund policies, please click on the links below.</li> </ul>                                                                                                                                                                                                                                                                                                                                                                                                      |
| Include in Google Feed | Yes                                                                                                                                                                                                                                                                                                                                                                                                                                                                                                                                                                                                                                                                                                                                                                                                                                                                                                                                                                              |
| Postable               | No                                                                                                                                                                                                                                                                                                                                                                                                                                                                                                                                                                                                                                                                                                                                                                                                                                                                                                                                                                               |
| Small parcel           | No                                                                                                                                                                                                                                                                                                                                                                                                                                                                                                                                                                                                                                                                                                                                                                                                                                                                                                                                                                               |
| Oversize               | No                                                                                                                                                                                                                                                                                                                                                                                                                                                                                                                                                                                                                                                                                                                                                                                                                                                                                                                                                                               |
|                        |                                                                                                                                                                                                                                                                                                                                                                                                                                                                                                                                                                                                                                                                                                                                                                                                                                                                                                                                                                                  |