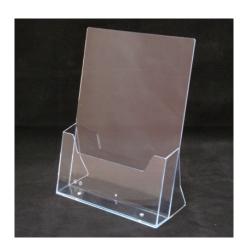

# A4 leaflet holders, A4 brochure holders

## **Short Description**

- A4 portrait leaflet holders, single pocket freestanding leaflet rack
- A4 Landscape brochure holders, single pocket with table stand
- Table or counter leaflet stand in high quality clear plastic

#### A4 leaflet and Brochure holders - countertop, tabletop and freestanding

**Individual free standing A4 leaflet holder for table-top or counter use**. Acrylic leaflet holders are best sellers - ideal as a table leaflet rack for your A4 brochure to display at a conference, event or exhibition.