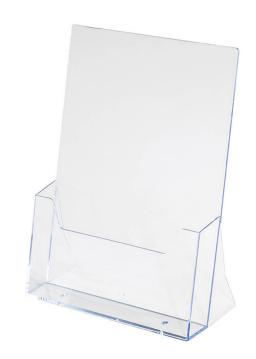

### **Short Description**

- A4 portrait leaflet holders, single pocket freestanding leaflet rack
- A4 Landscape brochure holders, single pocket with table stand
- Table or counter leaflet stand in high quality clear plastic

#### A4 leaflet and Brochure holders - countertop, tabletop and freestanding

**Individual free standing A4 leaflet holder for table-top or counter use**. Acrylic leaflet holders are best sellers - ideal as a table leaflet rack for your A4 brochure to display at a conference, event or exhibition.

- Tough high quality plastic leaflet holder for A4 brochure display.
- A4 Counter-top leaflet dispenser which is tough for use on trade counters, reception desks, exhibition stands etc.
- A4 Landscape leaflet holders are now available!