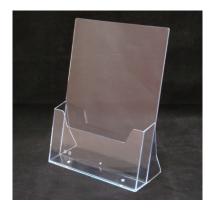

### **Short Description**

- A4 portrait leaflet holders, single pocket freestanding leaflet rack
- A4 Landscape brochure holders, single pocket with table stand
- Table or counter leaflet stand in high quality clear plastic

#### A4 leaflet and Brochure holders - countertop, tabletop and freestanding

**Individual free standing A4 leaflet holder for table-top or counter use**. Acrylic leaflet holders are best sellers - ideal as a table leaflet rack for your A4 brochure to display at a conference, event or exhibition.

- Tough high quality plastic leaflet holder for A4 brochure display.
- A4 Counter-top leaflet dispenser which is tough for use on trade counters, reception desks, exhibition stands etc.
- A4 Landscape leaflet holders are now available!