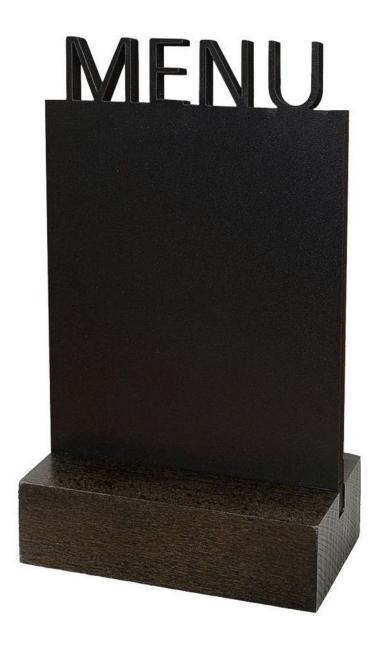

## Table chalkboard with MENU header

### **Short Description**

- Table menuboard has the word MENU crafted into the design of the chalkboard
- Table chalkboard menu has an integral stand with A5 size writing area for chalk pens

### Menu chalkboard for table top

Novel design double-sided A5 stand up menu board for wipe-clean chalk pens. Create an eye-catching table chalkboard menu with integral stand.

Table chalkboard menu has A5 size writing area on each side. The stand up menu board has a dark oak colour wooden base for stability and a good quality easy to clean chalkboard surface intended for use with chalk pens.