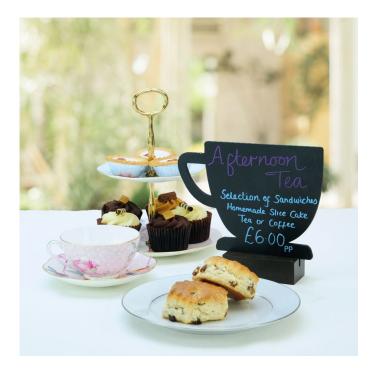

# Mug shape table chalkboard with stand

#### **Short Description**

- Chalkboard shaped like a giant coffee mug with integral wooden stand
- Table top chalkboard sign shaped like a large mug or oversize teacup
- Suitable for repeated use with wetwipe chalk pens

#### Mug shaped table top chalkboard with wooden base for stability

Mug shape table chalkboard with stand can be used to promote beverages on a serving counter or for other applications. Use the large cup or mug shape free-standing chalkboard with simple wipe pen writing or decorate it however you like.

• Table top chalkboard for coffee shops and cafes.

- Display table numbers or food order token to help identify self-service guests and deliver food to the correct table.
- Wipe clean surface.
- Use with our wet wipe liquid chalk pens (not suitable for use with standard chalk).
- Available from stock for fast shipping.