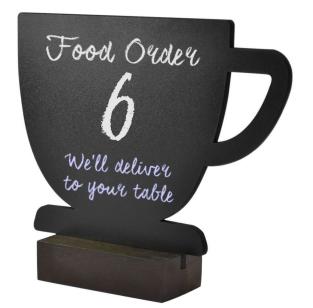

# Mug shape table chalkboard with stand

#### **Short Description**

- Chalkboard shaped like a giant coffee mug with integral wooden stand
- Table top chalkboard sign shaped like a large mug or oversize teacup
- Suitable for repeated use with wetwipe chalk pens

• Table top chalkboard for coffee shops and cafes.

- Display table numbers or food order token to help identify self-service guests and deliver food to the correct table.
- Wipe clean surface.
- Use with our wet wipe liquid chalk pens (not suitable for use with standard chalk).
- Available from stock for fast shipping.