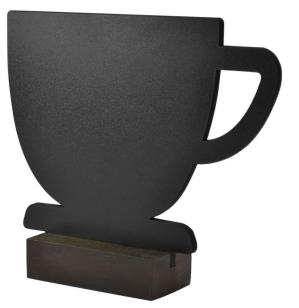

# Mug shape table chalkboard with stand

#### **Short Description**

- Chalkboard shaped like a giant coffee mug with integral wooden stand
- Table top chalkboard sign shaped like a large mug or oversize teacup
- Suitable for repeated use with wetwipe chalk pens

#### Mug shaped table top chalkboard with wooden base for stability

Mug shape table chalkboard with stand can be used to promote beverages on a serving counter or for other applications. Use the large cup or mug shape free-standing chalkboard with simple wipe pen writing or decorate it however you like.