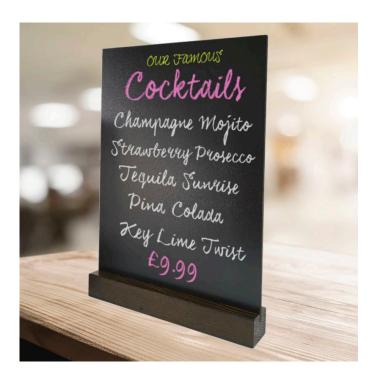

#### Upright double sided chalkboard

Upright chalkboard for tabletop and counter is avalable in A4 and A5 sizes for tabletop menu displays.

- A4 Chalkboard with stand is a perfect tabletop sign stand for daily menus and specials of the day as the chalkboard has a wipe clean finish.
- Smaller tabletop chalkboard stand, with A5 chalkboard, is compact yet delivers your meassage with impact ideal when space on the table or counter is restricted.

### Many uses for tabletop chalkboards

These free-standing chalkboard signs are ideal for tabletop use - for example to identify reserved tables with space to write names on them so the guests feel special when they find their table. Tabletop chalkboard stand can be used for displaying cocktail and speciality coffee menus - or to display prices on a craft stall.

- Sturdy and stylish double sided restaurant menu sign with durable chalkboard writing surface
- The integral stand is made of wood stained with a dark oak colour finish
- We suggested a white chisel tip pen as a recommended accessory
- Reusable tabletop chalkboard use with our wet wipe Chalk Pens (NB these provide a better result than traditional chalk)