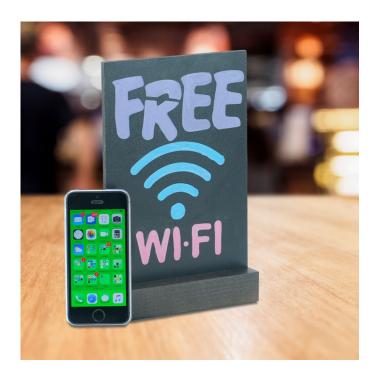

#### Upright double sided chalkboard

Upright chalkboard for tabletop and counter is avalable in A4 and A5 sizes for tabletop menu displays.

- A4 Chalkboard with stand is a perfect tabletop sign stand for daily menus and specials of the day as the chalkboard has a wipe clean finish.
- Smaller tabletop chalkboard stand, with A5 chalkboard, is compact yet delivers your meassage with impact ideal when space on the table or counter is restricted.

Free standing table chalkboard signs offer double-sided display and can be written on with chalk pens - the wetwipe type of pen can be erased with a damp cloth.

### Many uses for tabletop chalkboards

These free-standing chalkboard signs are ideal for tabletop use - for example to identify reserved tables with space to write names on them so the guests feel special when they find their table. Tabletop chalkboard stand can be used for displaying cocktail and speciality coffee menus - or to display prices on a craft stall.