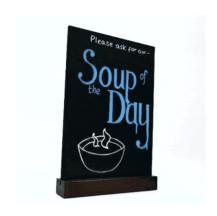

#### Upright double sided chalkboard

Upright chalkboard for tabletop and counter is avalable in A4 and A5 sizes for tabletop menu displays.

- A4 Chalkboard with stand is a perfect tabletop sign stand for daily menus and specials of the day as the chalkboard has a wipe clean finish.
- Smaller tabletop chalkboard stand, with A5 chalkboard, is compact yet delivers your meassage with impact ideal when space on the table or counter is restricted.

### Many uses for tabletop chalkboards

These free-standing chalkboard signs are ideal for tabletop use - for example to identify reserved tables with space to write names on them so the guests feel special when they find their table. Tabletop chalkboard stand can be used for displaying cocktail and speciality coffee menus - or to display prices on a craft stall.