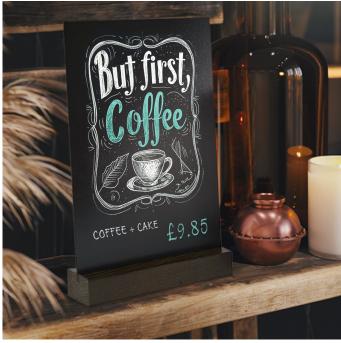

#### Upright double sided chalkboard

Upright chalkboard for tabletop and counter is avalable in A4 and A5 sizes for tabletop menu displays.

- A4 Chalkboard with stand is a perfect tabletop sign stand for daily menus and specials of the day as the chalkboard has a wipe clean finish.
- Smaller tabletop chalkboard stand, with A5 chalkboard, is compact yet delivers your meassage with impact ideal when space on the table or counter is restricted.

### Many uses for tabletop chalkboards

These free-standing chalkboard signs are ideal for tabletop use - for example to identify reserved tables with space to write names on them so the guests feel special when they find their table. Tabletop chalkboard stand can be used for displaying cocktail and speciality coffee menus - or to display prices on a craft stall.