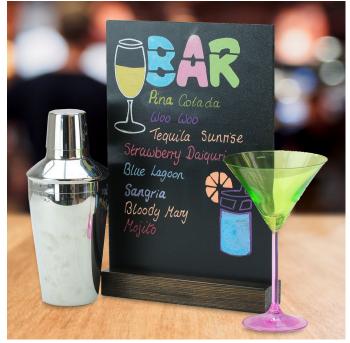

#### Upright double sided chalkboard

Upright chalkboard for tabletop and counter is avalable in A4 and A5 sizes for tabletop menu displays.

- A4 Chalkboard with stand is a perfect tabletop sign stand for daily menus and specials of the day as the chalkboard has a wipe clean finish.
- Smaller tabletop chalkboard stand, with A5 chalkboard, is compact yet delivers your meassage with impact ideal when space on the table or counter is restricted.

### Many uses for tabletop chalkboards

These free-standing chalkboard signs are ideal for tabletop use - for example to identify reserved tables with space to write names on them so the guests feel special when they find their table. Tabletop chalkboard stand can be used for displaying cocktail and speciality coffee menus - or to display prices on a craft stall.

- Sturdy and stylish double sided restaurant menu sign with durable chalkboard writing surface
- The integral stand is made of wood stained with a dark oak colour finish
- We suggested a white chisel tip pen as a recommended accessory
- Reusable tabletop chalkboard use with our wet wipe Chalk Pens (NB these provide a better result than traditional chalk)