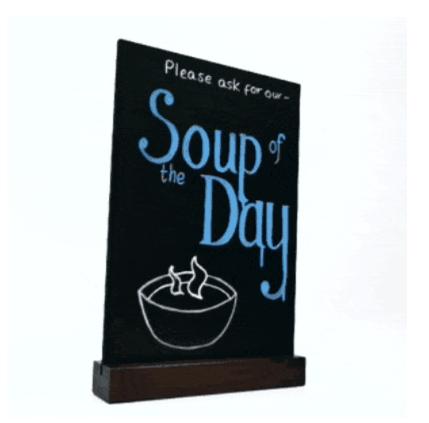

## **Short Description**

- Free standing chalkboard for tabletop and counter in A4 and A5 sizes
- Integral upright wooden stand with wipe clean double-sided chalkboard
- Tabletop chalkboard for use with chalk pens for daily menus or specials

#### Upright double sided chalkboard

Upright chalkboard for tabletop and counter is avalable in A4 and A5 sizes for tabletop menu displays.

- A4 Chalkboard with stand is a perfect tabletop sign stand for daily menus and specials of the day as the chalkboard has a wipe clean finish.
- Smaller tabletop chalkboard stand, with A5 chalkboard, is compact yet delivers your meassage with impact

#### Many uses for tabletop chalkboards

These free-standing chalkboard signs are ideal for tabletop use – for example to identify reserved tables with space to write names on them so the guests feel special when they find their table. Tabletop chalkboard stand can be used for displaying cocktail and speciality coffee menus – or to display prices on a craft stall.