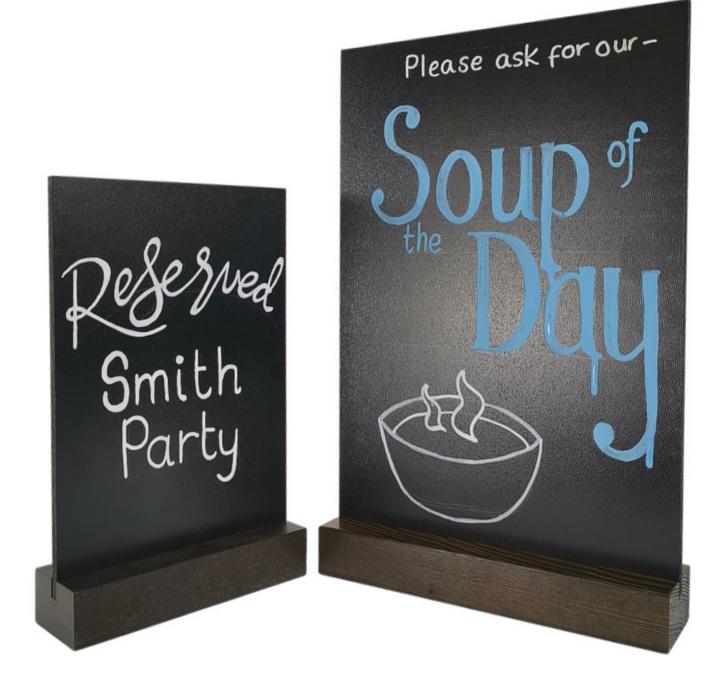

## **Short Description**

- Free standing chalkboard for tabletop and counter in A4 and A5 sizes
- Integral upright wooden stand with wipe clean double-sided chalkboard
- Tabletop chalkboard for use with chalk pens for daily menus or specials

#### Upright double sided chalkboard

Upright chalkboard for tabletop and counter is avalable in A4 and A5 sizes for tabletop menu displays.

- A4 Chalkboard with stand is a perfect tabletop sign stand for daily menus and specials of the day as the chalkboard has a wipe clean finish.
- Smaller tabletop chalkboard stand, with A5 chalkboard, is compact yet delivers your meassage with impact

#### Many uses for tabletop chalkboards

These free-standing chalkboard signs are ideal for tabletop use – for example to identify reserved tables with space to write names on them so the guests feel special when they find their table. Tabletop chalkboard stand can be used for displaying cocktail and speciality coffee menus – or to display prices on a craft stall.

- Sturdy and stylish double sided restaurant menu sign with durable chalkboard writing surface
- The integral stand is made of wood stained with a dark oak colour finish
- We suggested a white chisel tip pen as a recommended accessory
- Reusable tabletop chalkboard use with our wet wipe Chalk Pens (NB these provide a better result than traditional chalk)