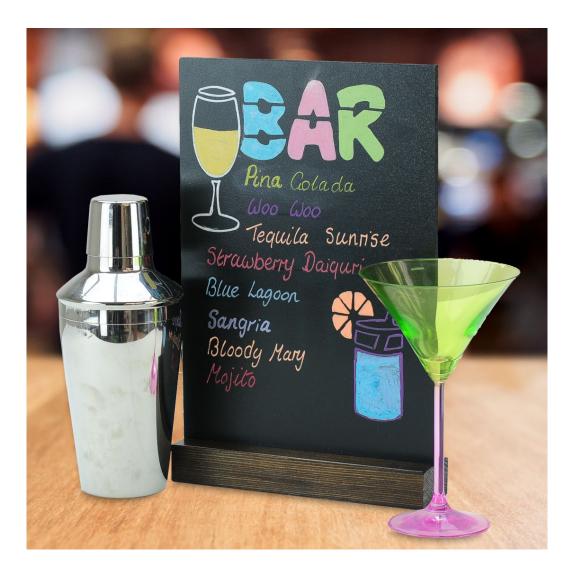

### **Product Images**

OUR FAMOUS Cocktail Champagne Mojito Strawberry Prosecco Tequila Sunrise Pina Colada Xey Lime Twist E9.99

#### Many uses for tabletop chalkboards

These free-standing chalkboard signs are ideal for tabletop use – for example to identify reserved tables with space to write names on them so the guests feel special when they find their table. Tabletop chalkboard stand can be used for displaying cocktail and speciality coffee menus – or to display prices on a craft stall.