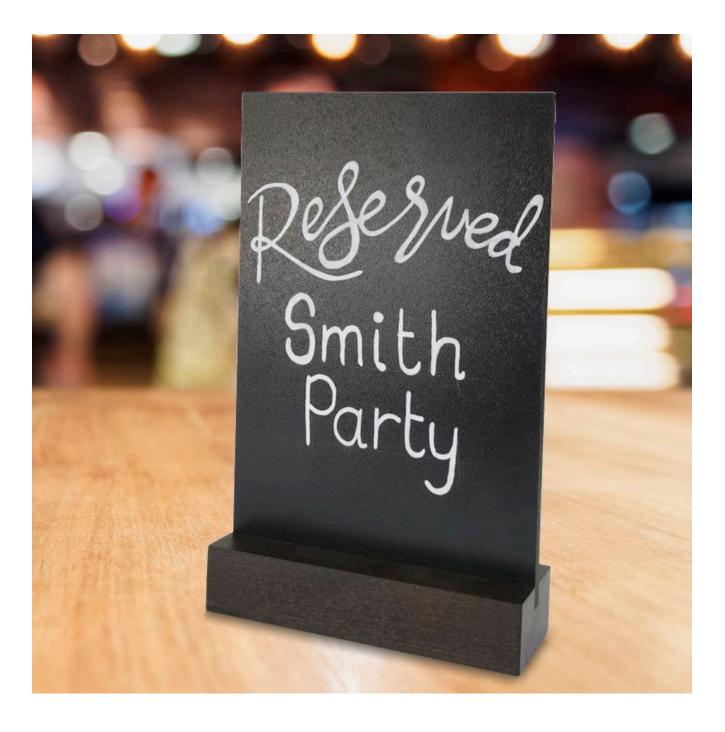

#### Many uses for tabletop chalkboards

These free-standing chalkboard signs are ideal for tabletop use – for example to identify reserved tables with space to write names on them so the guests feel special when they find their table. Tabletop chalkboard stand can be used for displaying cocktail and speciality coffee menus – or to display prices on a craft stall.