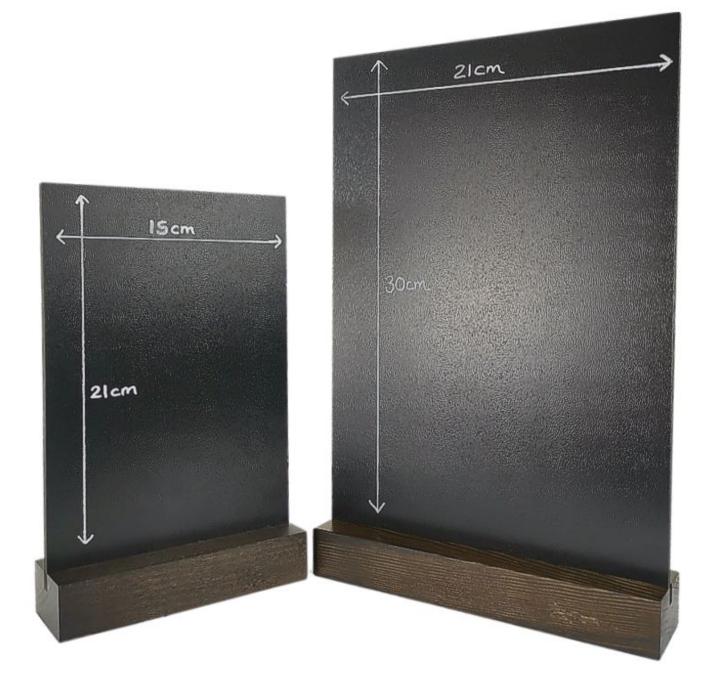

## **Additional Information**

| More Information       | <ul> <li>Please note: Blackboard is bonded to the base and can not be removed.</li> <li>When writing on the chalkboard we suggest lipping the base over the edge of a table so that the chalkboard part is flat on the table.</li> <li>If you do not need a double-sided (upright) table chalkboard consider our slightly slanted menuboard, which is a good choice if customers are standing and looking down on your hand-written sign placed on a low table.</li> <li>Looking for maximum portability? Consider our menu chalkboard with hand-hole, so that waiting staff can easily bring the menu to the table at the relevant point in the meal.</li> </ul> |
|------------------------|-------------------------------------------------------------------------------------------------------------------------------------------------------------------------------------------------------------------------------------------------------------------------------------------------------------------------------------------------------------------------------------------------------------------------------------------------------------------------------------------------------------------------------------------------------------------------------------------------------------------------------------------------------------------|
| Product Dimensions     | <b>Chalkboard writing area is as follows:</b><br>A5 size: 15 cm wide x 21 cm high (Product Code: CMB.A5-<br>BCBR)<br>A4 size: 21 cm wide x 30 cm high (Product Code: CMB.A4-<br>BCBR)                                                                                                                                                                                                                                                                                                                                                                                                                                                                             |
| Delivery and Returns   | <ul> <li>We offer a choice of delivery options tailored to the goods selected and your location, calculated for you automatically in the Checkout. When feasible, you will be offered options for Free, Economy or Next Day delivery.</li> <li>Any product returned by the purchaser must be unused and in its original packaging, which should be unmarked. If goods are received damaged or faulty we will take care of the problem.</li> <li>For detailed information about Delivery charges or Returns and refund policies, please click on the links below.</li> </ul>                                                                                       |
| Include in Google Feed | Yes                                                                                                                                                                                                                                                                                                                                                                                                                                                                                                                                                                                                                                                               |
| Postable               | No                                                                                                                                                                                                                                                                                                                                                                                                                                                                                                                                                                                                                                                                |
| Small parcel           | No                                                                                                                                                                                                                                                                                                                                                                                                                                                                                                                                                                                                                                                                |
| Oversize               | No                                                                                                                                                                                                                                                                                                                                                                                                                                                                                                                                                                                                                                                                |
|                        |                                                                                                                                                                                                                                                                                                                                                                                                                                                                                                                                                                                                                                                                   |