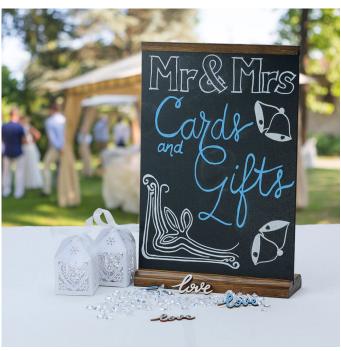

#### Perfect café menu board

These A4 and A5 lean back chalkboards are a great way to communicate messages to customers. These chalk menu boards are slightly slanted offering the perfect reading angle, especially for standing customers, when positioned on a table, counter or bar.

- No assembly required blackboard is bonded into the wooden base
- Available in A5 size as a small table menu board or A4 for use as medium size table blackboard
- · Lightweight and easy to reuse and reposition
- The wooden table chalkboard gives a more personal and rustic feel when communicating written messages to customers
- Durable table blackboard with easy wipe erasable chalkboard surface
- Order a white liquid chalk pen from our Recommended Accessories section or choose multi-colour chalk pens from the links below
- Suited perfectly to displaying promotions in bars, coffee shops, restaurants and many more for singlesided display
- Can be used with stick chalk but use with liquid chalk pens for a much superior finish
- Dark stained wood finish dark oak base and top grab strip.