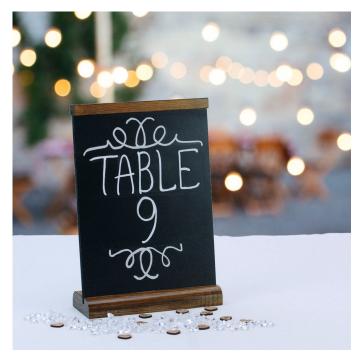

# Angled table top chalkboard stand A5 or A4

## Slanted chalkboard - angled table top chalk board

- A4 chalkboard stand or smaller A5 chalkboard stand for table or counter
- Use with liquid chalk pens which wipe clean with a damp cloth
- Slanted design for easy reading of menus and daily special offers

#### Perfect café menu board

These A4 and A5 lean back chalkboards are a great way to communicate messages to customers. These chalk menu boards are slightly slanted offering the perfect reading angle, especially for standing customers, when positioned on a table, counter or bar.

- No assembly required blackboard is bonded into the wooden base
- Available in A5 size as a small table menu board or A4 for use as medium size table blackboard
- · Lightweight and easy to reuse and reposition
- The wooden table chalkboard gives a more personal and rustic feel when communicating written messages to customers
- Durable table blackboard with easy wipe erasable chalkboard surface
- Order a white liquid chalk pen from our Recommended Accessories section or choose multi-colour chalk pens from the links below
- Suited perfectly to displaying promotions in bars, coffee shops, restaurants and many more for singlesided display
- Can be used with stick chalk but use with liquid chalk pens for a much superior finish
- Dark stained wood finish dark oak base and top grab strip.