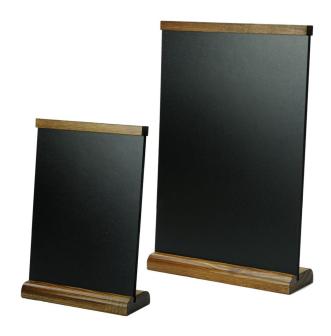

# **Short Description**

- Chalkboard stands for tabletop use with slightly angled A4 or A5 chalk board
- A4 chalkboard stand for table or counter for menus, today's specials etc.
- A5 size is a small chalkboard stand for bars where space is at a premium

- No assembly required blackboard is bonded into the wooden base
- Available in A5 size as a small table menu board or A4 for use as medium size table blackboard
- · Lightweight and easy to reuse and reposition
- The wooden table chalkboard gives a more personal and rustic feel when communicating written messages to customers
- Durable table blackboard with easy wipe erasable chalkboard surface
- Order a white liquid chalk pen from our Recommended Accessories section or choose multi-colour chalk pens from the links below
- Suited perfectly to displaying promotions in bars, coffee shops, restaurants and many more for singlesided display
- Can be used with stick chalk but use with liquid chalk pens for a much superior finish
- Dark stained wood finish dark oak base and top grab strip.