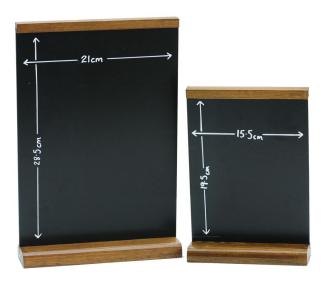

# **Short Description**

- Chalkboard stands for tabletop use with slightly angled A4 or A5 chalk board
- A4 chalkboard stand for table or counter for menus, today's specials etc.
- A5 size is a small chalkboard stand for bars where space is at a premium

# **Additional Information**

| More Information       | The rigid 6mm thick blackboard is secured into a wooden base at a slight angle to provide easy reading for standing customers when placed onto a level surface below eye level.  Handwritten wooden chalkboard blackboard signs give a much more personal feel to customers when conveying written messages as opposed to the printed messages which can lack personality. Table top chalk boards like these are perfect for giving the rustic feel to signage in coffee shops, garden centres, gift shops, restaurants, bars and many more.                                |
|------------------------|-----------------------------------------------------------------------------------------------------------------------------------------------------------------------------------------------------------------------------------------------------------------------------------------------------------------------------------------------------------------------------------------------------------------------------------------------------------------------------------------------------------------------------------------------------------------------------|
| Delivery and Returns   | <ul> <li>We offer a choice of delivery options tailored to the goods selected and your location, calculated for you automatically in the Checkout. When feasible, you will be offered options for Free, Economy or Next Day delivery.</li> <li>Any product returned by the purchaser must be unused and in its original packaging, which should be unmarked. If goods are received damaged or faulty we will take care of the problem.</li> <li>For detailed information about Delivery charges or Returns and refund policies, please click on the links below.</li> </ul> |
| Include in Google Feed | Yes                                                                                                                                                                                                                                                                                                                                                                                                                                                                                                                                                                         |
| Postable               | No                                                                                                                                                                                                                                                                                                                                                                                                                                                                                                                                                                          |
| Small parcel           | No                                                                                                                                                                                                                                                                                                                                                                                                                                                                                                                                                                          |
| Oversize               | No                                                                                                                                                                                                                                                                                                                                                                                                                                                                                                                                                                          |