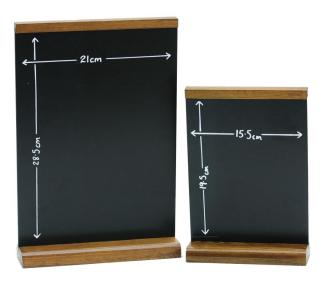

# **Short Description**

- Chalkboard stands for tabletop use with slightly angled A4 or A5 chalk board
- A4 chalkboard stand for table or counter for menus, today's specials etc.
- A5 size is a small chalkboard stand for bars where space is at a premium

## Slanted chalkboard - angled table top chalk board

- A4 chalkboard stand or smaller A5 chalkboard stand for table or counter
- Use with liquid chalk pens which wipe clean with a damp cloth
- Slanted design for easy reading of menus and daily special offers

# **Additional Information**

| More Information       | The rigid 6mm thick blackboard is secured into a wooden base at a slight angle to provide easy reading for standing customers when placed onto a level surface below eye level.  Handwritten wooden chalkboard blackboard signs give a much more personal feel to customers when conveying written messages as opposed to the printed messages which can lack personality. Table top chalk boards like these are perfect for giving the rustic feel to signage in coffee shops, garden centres, gift shops, restaurants, bars and many more.                                |
|------------------------|-----------------------------------------------------------------------------------------------------------------------------------------------------------------------------------------------------------------------------------------------------------------------------------------------------------------------------------------------------------------------------------------------------------------------------------------------------------------------------------------------------------------------------------------------------------------------------|
| Delivery and Returns   | <ul> <li>We offer a choice of delivery options tailored to the goods selected and your location, calculated for you automatically in the Checkout. When feasible, you will be offered options for Free, Economy or Next Day delivery.</li> <li>Any product returned by the purchaser must be unused and in its original packaging, which should be unmarked. If goods are received damaged or faulty we will take care of the problem.</li> <li>For detailed information about Delivery charges or Returns and refund policies, please click on the links below.</li> </ul> |
| Include in Google Feed | Yes                                                                                                                                                                                                                                                                                                                                                                                                                                                                                                                                                                         |
| Postable               | No                                                                                                                                                                                                                                                                                                                                                                                                                                                                                                                                                                          |
| Small parcel           | No                                                                                                                                                                                                                                                                                                                                                                                                                                                                                                                                                                          |
| Oversize               | No                                                                                                                                                                                                                                                                                                                                                                                                                                                                                                                                                                          |