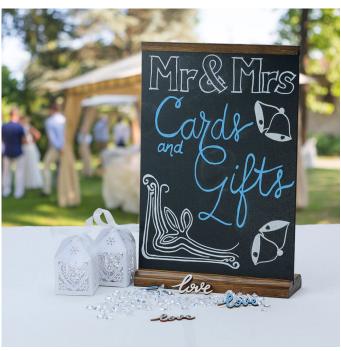

#### Perfect café menu board

These A4 and A5 lean back chalkboards are a great way to communicate messages to customers. These chalk menu boards are slightly slanted offering the perfect reading angle, especially for standing customers, when positioned on a table, counter or bar.

- · No assembly required blackboard is bonded into the wooden base
- Available in A5 size as a small table menu board or A4 for use as medium size table blackboard
- · Lightweight and easy to reuse and reposition
- The wooden table chalkboard gives a more personal and rustic feel when communicating written messages to customers
- Durable table blackboard with easy wipe erasable chalkboard surface
- Order a white liquid chalk pen from our Recommended Accessories section or choose multi-colour chalk pens from the links below
- Suited perfectly to displaying promotions in bars, coffee shops, restaurants and many more for singlesided display
- Can be used with stick chalk but use with liquid chalk pens for a much superior finish
- Dark stained wood finish dark oak base and top grab strip.