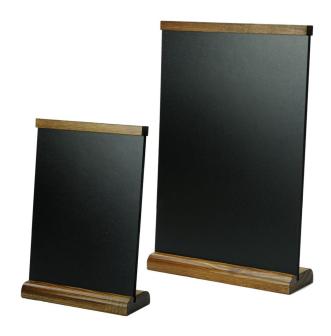

# **Short Description**

- Chalkboard stands for tabletop use with slightly angled A4 or A5 chalk board
- A4 chalkboard stand for table or counter for menus, today's specials etc.
- A5 size is a small chalkboard stand for bars where space is at a premium

## Slanted chalkboard - angled table top chalk board

- A4 chalkboard stand or smaller A5 chalkboard stand for table or counter
- Use with liquid chalk pens which wipe clean with a damp cloth
- Slanted design for easy reading of menus and daily special offers

- · No assembly required blackboard is bonded into the wooden base
- Available in A5 size as a small table menu board or A4 for use as medium size table blackboard
- · Lightweight and easy to reuse and reposition
- The wooden table chalkboard gives a more personal and rustic feel when communicating written messages to customers
- Durable table blackboard with easy wipe erasable chalkboard surface
- Order a white liquid chalk pen from our Recommended Accessories section or choose multi-colour chalk pens from the links below
- Suited perfectly to displaying promotions in bars, coffee shops, restaurants and many more for singlesided display
- Can be used with stick chalk but use with liquid chalk pens for a much superior finish
- Dark stained wood finish dark oak base and top grab strip.