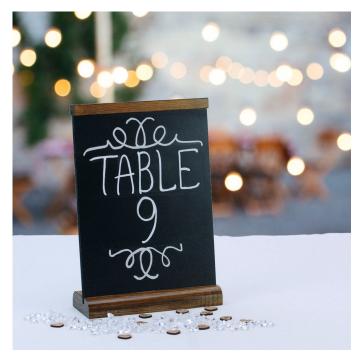

## Slanted chalkboard - angled table top chalk board

- A4 chalkboard stand or smaller A5 chalkboard stand for table or counter
- Use with liquid chalk pens which wipe clean with a damp cloth
- Slanted design for easy reading of menus and daily special offers

#### Perfect café menu board

These A4 and A5 lean back chalkboards are a great way to communicate messages to customers. These chalk menu boards are slightly slanted offering the perfect reading angle, especially for standing customers, when positioned on a table, counter or bar.

- · No assembly required blackboard is bonded into the wooden base
- Available in A5 size as a small table menu board or A4 for use as medium size table blackboard
- · Lightweight and easy to reuse and reposition
- The wooden table chalkboard gives a more personal and rustic feel when communicating written messages to customers
- Durable table blackboard with easy wipe erasable chalkboard surface
- Order a white liquid chalk pen from our Recommended Accessories section or choose multi-colour chalk pens from the links below
- Suited perfectly to displaying promotions in bars, coffee shops, restaurants and many more for singlesided display
- Can be used with stick chalk but use with liquid chalk pens for a much superior finish
- Dark stained wood finish dark oak base and top grab strip.