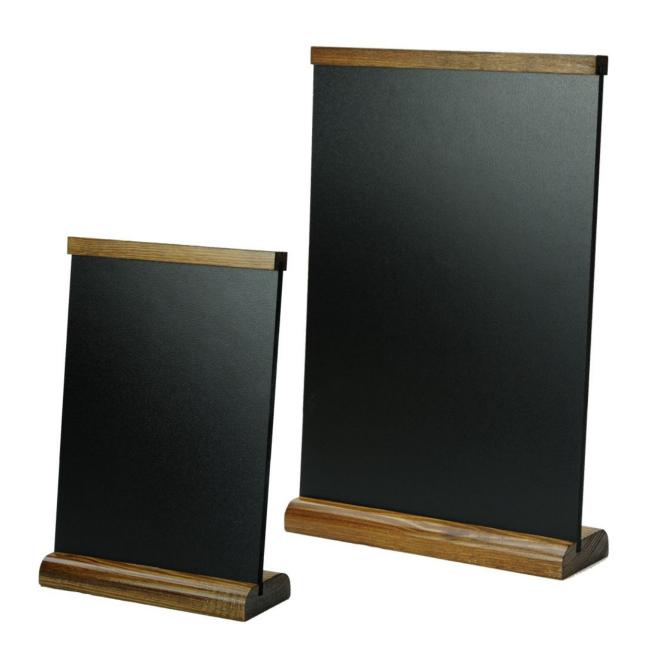

### **Short Description**

- Chalkboard stands for tabletop use with slightly angled A4 or A5 chalk board
- A4 chalkboard stand for table or counter for menus, today's specials etc.
- A5 size is a small chalkboard stand for bars where space is at a premium

#### Slanted chalkboard - angled table top chalk board

- A4 chalkboard stand or smaller A5 chalkboard stand for table or counter
- Use with liquid chalk pens which wipe clean with a damp cloth
- Slanted design for easy reading of menus and daily special offers

- · No assembly required blackboard is bonded into the wooden base
- Available in A5 size as a small table menu board or A4 for use as medium size table blackboard
- · Lightweight and easy to reuse and reposition
- The wooden table chalkboard gives a more personal and rustic feel when communicating written messages to customers
- Durable table blackboard with easy wipe erasable chalkboard surface
- Order a white liquid chalk pen from our Recommended Accessories section or choose multi-colour chalk pens from the links below
- Suited perfectly to displaying promotions in bars, coffee shops, restaurants and many more for singlesided display
- Can be used with stick chalk but use with liquid chalk pens for a much superior finish
- Dark stained wood finish dark oak base and top grab strip.