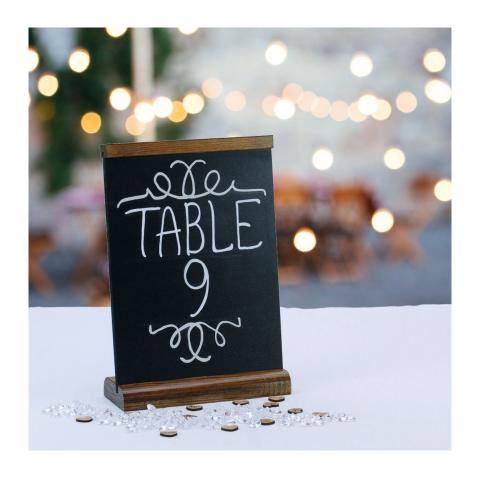

#### Slanted chalkboard - angled table top chalk board

- A4 chalkboard stand or smaller A5 chalkboard stand for table or counter
- Use with liquid chalk pens which wipe clean with a damp cloth
- Slanted design for easy reading of menus and daily special offers

#### Perfect café menu board

These A4 and A5 lean back chalkboards are a great way to communicate messages to customers. These chalk menu boards are slightly slanted offering the perfect reading angle, especially for standing customers, when positioned on a table, counter or bar.

- · No assembly required blackboard is bonded into the wooden base
- Available in A5 size as a small table menu board or A4 for use as medium size table blackboard
- · Lightweight and easy to reuse and reposition
- The wooden table chalkboard gives a more personal and rustic feel when communicating written messages to customers
- Durable table blackboard with easy wipe erasable chalkboard surface
- Order a white liquid chalk pen from our Recommended Accessories section or choose multi-colour chalk pens from the links below
- Suited perfectly to displaying promotions in bars, coffee shops, restaurants and many more for singlesided display
- Can be used with stick chalk but use with liquid chalk pens for a much superior finish
- Dark stained wood finish dark oak base and top grab strip.