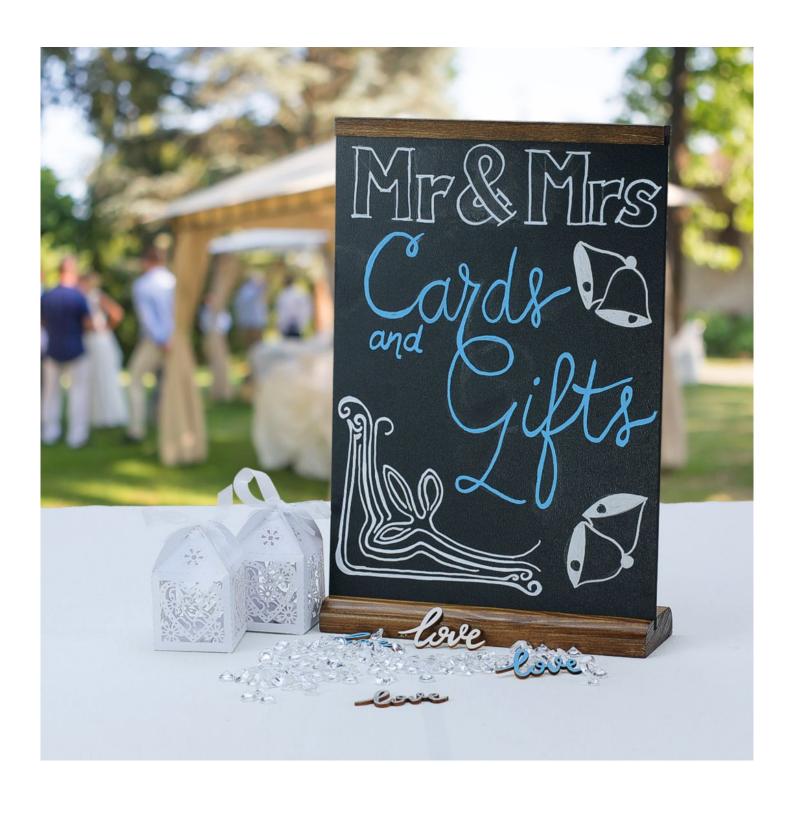

#### Slanted chalkboard - angled table top chalk board

- A4 chalkboard stand or smaller A5 chalkboard stand for table or counter
- Use with liquid chalk pens which wipe clean with a damp cloth
- Slanted design for easy reading of menus and daily special offers

#### Perfect café menu board

These A4 and A5 lean back chalkboards are a great way to communicate messages to customers. These chalk menu boards are slightly slanted offering the perfect reading angle, especially for standing customers, when positioned on a table, counter or bar.

- · No assembly required blackboard is bonded into the wooden base
- Available in A5 size as a small table menu board or A4 for use as medium size table blackboard
- · Lightweight and easy to reuse and reposition
- The wooden table chalkboard gives a more personal and rustic feel when communicating written messages to customers
- Durable table blackboard with easy wipe erasable chalkboard surface
- Order a white liquid chalk pen from our Recommended Accessories section or choose multi-colour chalk pens from the links below
- Suited perfectly to displaying promotions in bars, coffee shops, restaurants and many more for singlesided display
- Can be used with stick chalk but use with liquid chalk pens for a much superior finish
- Dark stained wood finish dark oak base and top grab strip.