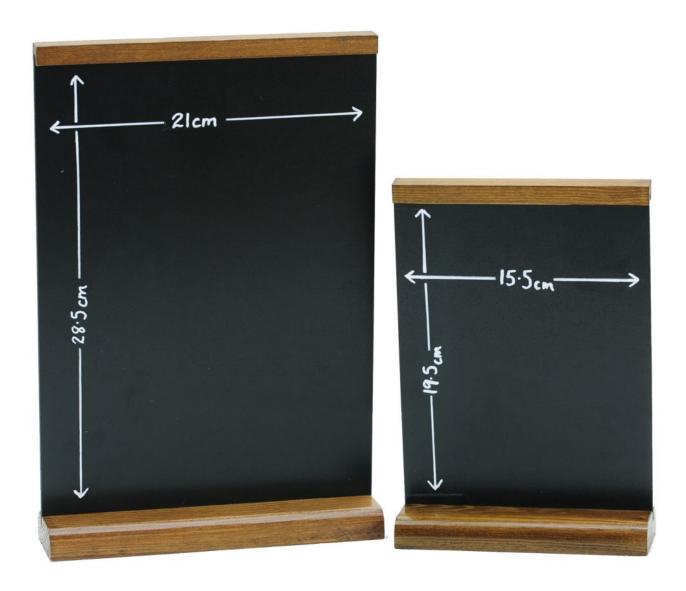

### **Short Description**

- Chalkboard stands for tabletop use with slightly angled A4 or A5 chalk board
- A4 chalkboard stand for table or counter for menus, today's specials etc.
- A5 size is a small chalkboard stand for bars where space is at a premium

#### Slanted chalkboard - angled table top chalk board

- A4 chalkboard stand or smaller A5 chalkboard stand for table or counter
- Use with liquid chalk pens which wipe clean with a damp cloth
- Slanted design for easy reading of menus and daily special offers

- · No assembly required blackboard is bonded into the wooden base
- Available in A5 size as a small table menu board or A4 for use as medium size table blackboard
- · Lightweight and easy to reuse and reposition
- The wooden table chalkboard gives a more personal and rustic feel when communicating written messages to customers
- Durable table blackboard with easy wipe erasable chalkboard surface
- Order a white liquid chalk pen from our Recommended Accessories section or choose multi-colour chalk pens from the links below
- Suited perfectly to displaying promotions in bars, coffee shops, restaurants and many more for singlesided display
- Can be used with stick chalk but use with liquid chalk pens for a much superior finish
- Dark stained wood finish dark oak base and top grab strip.