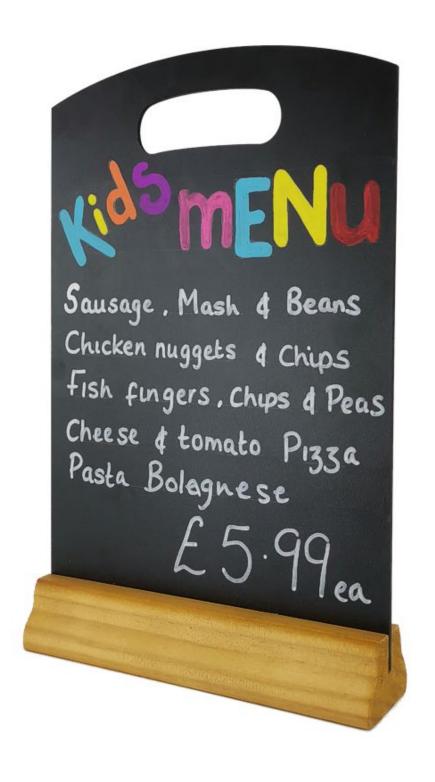

#### Daily menu board or deserts board

Portable table blackboard has a convenient hand hole to act as a carry handle, acting as an excellent daily menu board or deserts board.

- High-quality blackboard surface for use with chalk pens (as opposed to stick chalk), bonded into a stable wood base
- Stylish free-standing tabletop chalkboard that is also double-sided represents excellent value
- Stained wooden base is bonded onto the chalkboard ensuring the daily menu board stands upright on the table or counter
- White chalk pen, which wipes off with a damp cloth, is featured as a Recommended Accessory. See links below for a wider range of coloured chalk pens (from Zig and Securit)