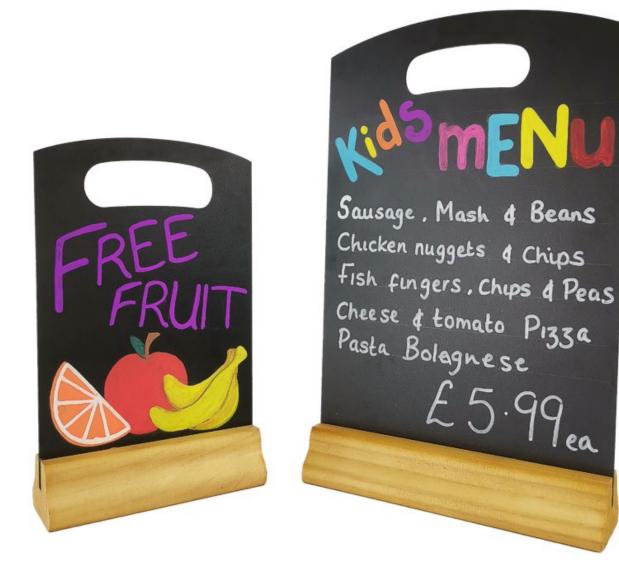

### **Short Description**

- Table blackboards are ideal for chalkboard menu signs or a daily menu board
- Tabletop chalkboards with hand hole make it easy to bring the menu board to the table
- Small, medium and large table chalkboard with hand hole for use with wipe-clean chalk pens

# Table blackboards with hand hole in 3 sizes

Upright table chalkboards with hand hole cutout are ideal for handwritten menus and specials.

- Table blackboards with hand hole are stocked in three sizes: A5, A4 and A3
- Designed with convenient hand hole at the top of the chalkboard for easy placing on restaurant and pub tables or bars

#### Daily menu board or deserts board

Portable table blackboard has a convenient hand hole to act as a carry handle, acting as an excellent daily menu board or deserts board.

- High-quality blackboard surface for use with chalk pens (as opposed to stick chalk), bonded into a stable wood base
- Stylish free-standing tabletop chalkboard that is also double-sided represents excellent value
- Stained wooden base is bonded onto the chalkboard ensuring the daily menu board stands upright on the table or counter
- White chalk pen, which wipes off with a damp cloth, is featured as a Recommended Accessory. See links below for a wider range of coloured chalk pens (from Zig and Securit)