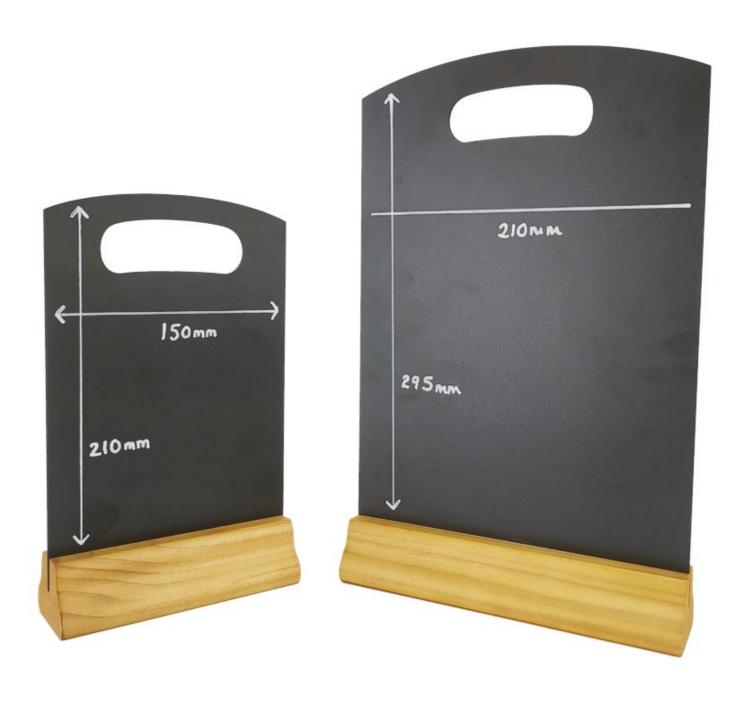

# Table blackboards with hand hole in 3 sizes

Upright table chalkboards with hand hole cutout are ideal for handwritten menus and specials.

- Table blackboards with hand hole are stocked in three sizes: A5, A4 and A3
- Designed with convenient hand hole at the top of the chalkboard for easy placing on restaurant and pub tables or bars

# Table blackboard with hand hole A5, A4 or A3