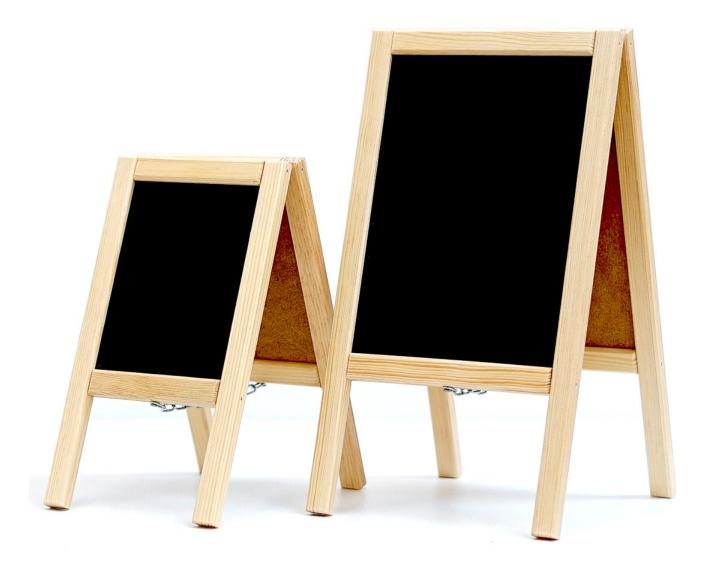

### Mini blackboard A-board - table top

These cute and eye-catching tabletop chalkboards are available in two sizes:

- Mini A-frame tabletop chalkboard height 9" with A6 size A-board writing area for chalk pens
- Small tabletop A-board chalkboard sign height 12" with A5 size writing area

| Product Dimensions     | <ul> <li>A6 mini A-frame tabletop chalkboard is 24 cm tall and 13.5c m wide</li> <li>A5 small tabletop A-board chalkboard sign is 30 cm tall 17.5 cm wide</li> </ul>                                                                                                                                                                                                                                                                                                                                                                                                        |
|------------------------|-----------------------------------------------------------------------------------------------------------------------------------------------------------------------------------------------------------------------------------------------------------------------------------------------------------------------------------------------------------------------------------------------------------------------------------------------------------------------------------------------------------------------------------------------------------------------------|
| Delivery and Returns   | <ul> <li>We offer a choice of delivery options tailored to the goods selected and your location, calculated for you automatically in the Checkout. When feasible, you will be offered options for Free, Economy or Next Day delivery.</li> <li>Any product returned by the purchaser must be unused and in its original packaging, which should be unmarked. If goods are received damaged or faulty we will take care of the problem.</li> <li>For detailed information about Delivery charges or Returns and refund policies, please click on the links below.</li> </ul> |
| Include in Google Feed | Yes                                                                                                                                                                                                                                                                                                                                                                                                                                                                                                                                                                         |
| Postable               | No                                                                                                                                                                                                                                                                                                                                                                                                                                                                                                                                                                          |
| Small parcel           | No                                                                                                                                                                                                                                                                                                                                                                                                                                                                                                                                                                          |
| Oversize               | No                                                                                                                                                                                                                                                                                                                                                                                                                                                                                                                                                                          |