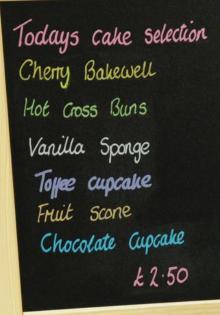

#### Quality mini chalkboards fashioned in the style of an A board

- Unique A-frame tabletop signage which is practical and perfect in gift shops, coffeeshops, craft fairs and for speical events.
- Freestanding Mini Chalkboard signs are double sided
- Available in A6 and A5 size these tabletop chalkboards are excellent for a quirky way to display promotions on a table or counter

#### Use with wet-wipe chalkboard pens

- These chalkboards are best suited for use with our liquid chalk pens the same as pub chalkboard artists use.
- Order a white wet-wipe pen on this page to complement your replica pavement chalkboard
- The blackboard surface is reusable easy to update with wipe-clean surface ideal for use with chalk pens
- Tabletop chalkboards are shaped in a mini sandwich board style making them double sided we also have full-sized wooden A boards available for more information please click here