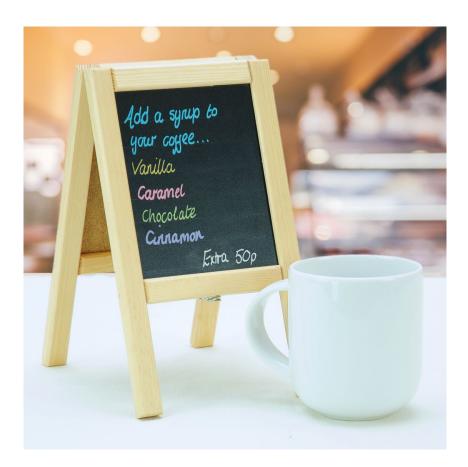

# Tabletop chalkboard A-board - small or mini size

### Mini blackboard A-board - table top

These cute and eye-catching tabletop chalkboards are available in two sizes:

- Mini A-frame tabletop chalkboard height 9" with A6 size A-board writing area for chalk pens
- Small tabletop A-board chalkboard sign height 12" with A5 size writing area

#### Quality mini chalkboards fashioned in the style of an A board

- Unique A-frame tabletop signage which is practical and perfect in gift shops, coffeeshops, craft fairs and for speical events.
- Freestanding Mini Chalkboard signs are double sided
- Available in A6 and A5 size these tabletop chalkboards are excellent for a quirky way to display promotions on a table or counter

#### Use with wet-wipe chalkboard pens

- These chalkboards are best suited for use with our liquid chalk pens the same as pub chalkboard artists use.
- Order a white wet-wipe pen on this page to complement your replica pavement chalkboard
- The blackboard surface is reusable easy to update with wipe-clean surface ideal for use with chalk pens
- Tabletop chalkboards are shaped in a mini sandwich board style making them double sided we also have full-sized wooden A boards available for more information please click here