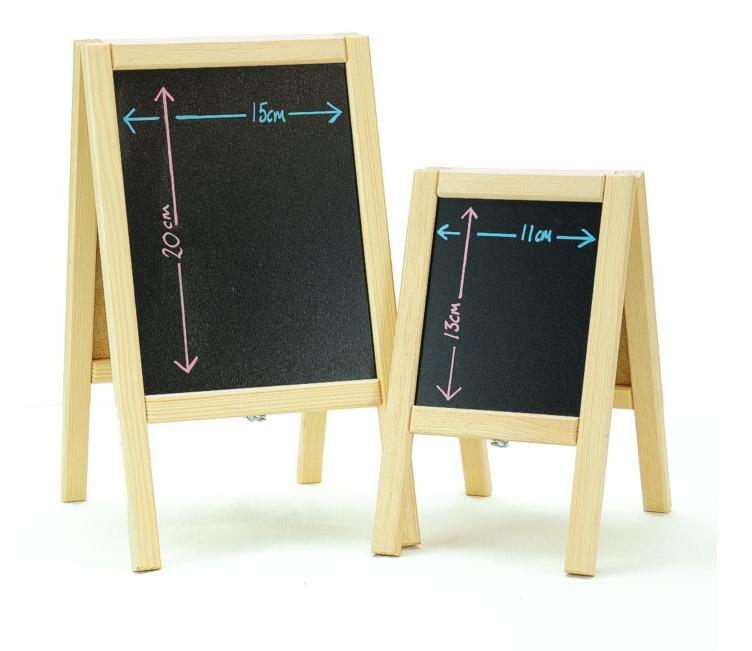

### Mini blackboard A-board - table top

These cute and eye-catching tabletop chalkboards are available in two sizes:

- Mini A-frame tabletop chalkboard height 9" with A6 size A-board writing area for chalk pens
- Small tabletop A-board chalkboard sign height 12" with A5 size writing area

| Product Dimensions     | <ul> <li>A6 mini A-frame tabletop chalkboard is 24 cm tall and 13.5c m wide</li> <li>A5 small tabletop A-board chalkboard sign is 30 cm tall 17.5 cm wide</li> </ul>                                                                                                                                                                                                                                                                                                                                                                                                        |
|------------------------|-----------------------------------------------------------------------------------------------------------------------------------------------------------------------------------------------------------------------------------------------------------------------------------------------------------------------------------------------------------------------------------------------------------------------------------------------------------------------------------------------------------------------------------------------------------------------------|
| Delivery and Returns   | <ul> <li>We offer a choice of delivery options tailored to the goods selected and your location, calculated for you automatically in the Checkout. When feasible, you will be offered options for Free, Economy or Next Day delivery.</li> <li>Any product returned by the purchaser must be unused and in its original packaging, which should be unmarked. If goods are received damaged or faulty we will take care of the problem.</li> <li>For detailed information about Delivery charges or Returns and refund policies, please click on the links below.</li> </ul> |
| Include in Google Feed | Yes                                                                                                                                                                                                                                                                                                                                                                                                                                                                                                                                                                         |
| Postable               | No                                                                                                                                                                                                                                                                                                                                                                                                                                                                                                                                                                          |
| Small parcel           | No                                                                                                                                                                                                                                                                                                                                                                                                                                                                                                                                                                          |
| Oversize               | No                                                                                                                                                                                                                                                                                                                                                                                                                                                                                                                                                                          |