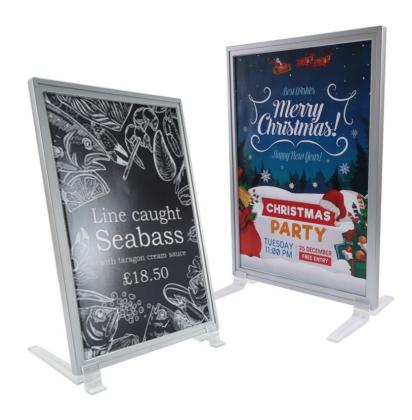

# **Premium A4 Silverline frames with feet**

### **Short Description**

- Premium quality restaurant table sign holders by Silverline
- Silver A<sub>4</sub> poster frames with a choice of table stand: angled single-sided view or upright for a double-sided display
- High quality sprayed silver finish on our unbreakable slide-in style Slim Frames

#### Silverline restaurant table sign holders

These attractive silver A<sub>4</sub> restaurant table sign holders frames are supplied with upright or angled tabletop feet which snap onto the edge of the frame. The frame has a slot on the short side to insert a printed A<sub>4</sub> sign, information notice or point-of-sale (POS). Reusable poster protectors are included plus a stiff backing sheet to go behind your print.

- (oversize A4) or printed A4 display board up to 4mm thick.
- The feet which clip onto the rim of the frame are supplied in upright and angled styles and can be fitted/detached to suit portrait or landscape display.
- If you want a double-sided display, choose the upright feet option with poster protectors for both sides.