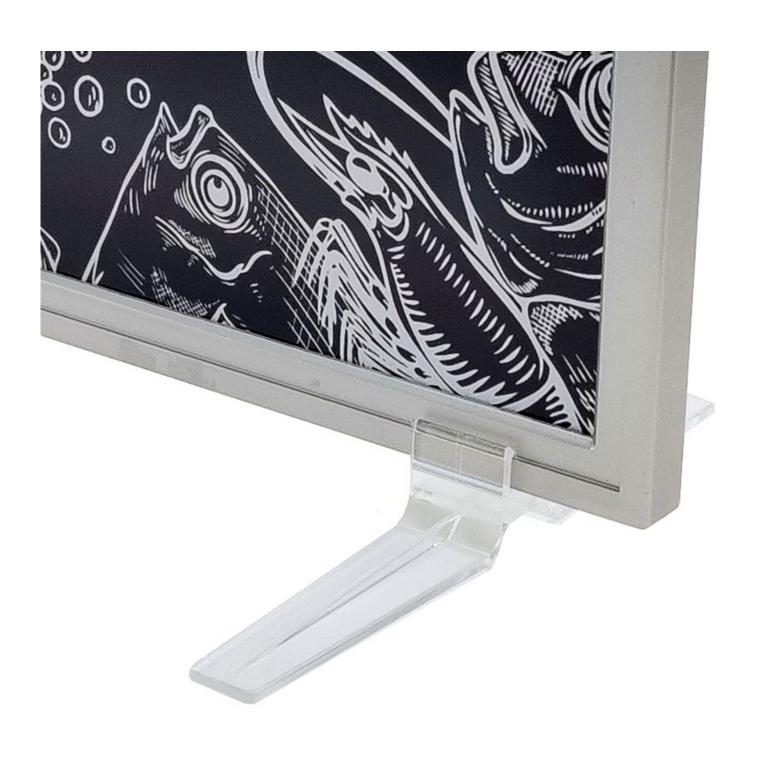

#### Silverline restaurant table sign holders

These attractive silver A<sub>4</sub> restaurant table sign holders frames are supplied with upright or angled tabletop feet which snap onto the edge of the frame. The frame has a slot on the short side to insert a printed A<sub>4</sub> sign, information notice or point-of-sale (POS). Reusable poster protectors are included plus a stiff backing sheet to go behind your print.

- (oversize A4) or printed A4 display board up to 4mm thick.
- The feet which clip onto the rim of the frame are supplied in upright and angled styles and can be fitted/detached to suit portrait or landscape display.
- If you want a double-sided display, choose the upright feet option with poster protectors for both sides.