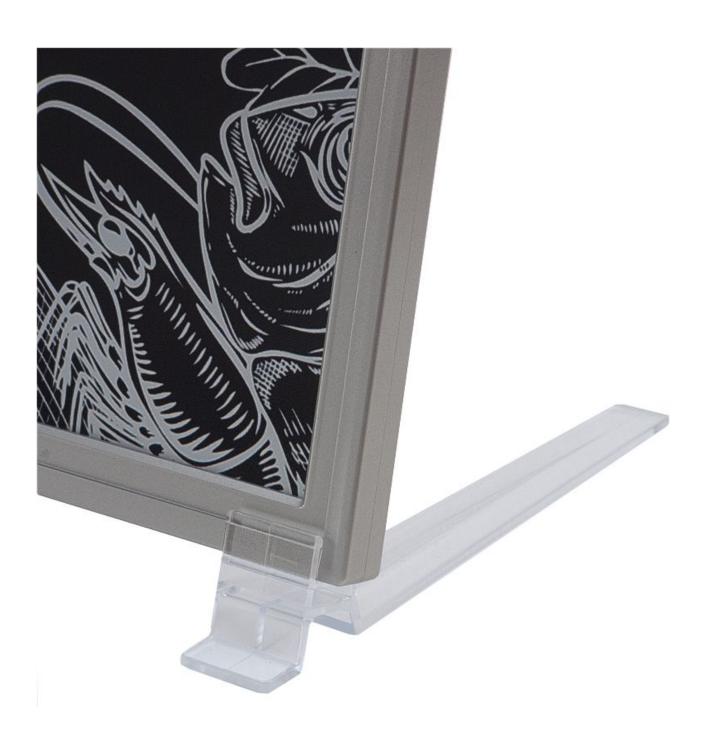

#### Silverline restaurant table sign holders

These attractive silver A<sub>4</sub> restaurant table sign holders frames are supplied with upright or angled tabletop feet which snap onto the edge of the frame. The frame has a slot on the short side to insert a printed A<sub>4</sub> sign, information notice or point-of-sale (POS). Reusable poster protectors are included plus a stiff backing sheet to go behind your print.

- (oversize A4) or printed A4 display board up to 4mm thick.
- The feet which clip onto the rim of the frame are supplied in upright and angled styles and can be fitted/detached to suit portrait or landscape display.
- If you want a double-sided display, choose the upright feet option with poster protectors for both sides.