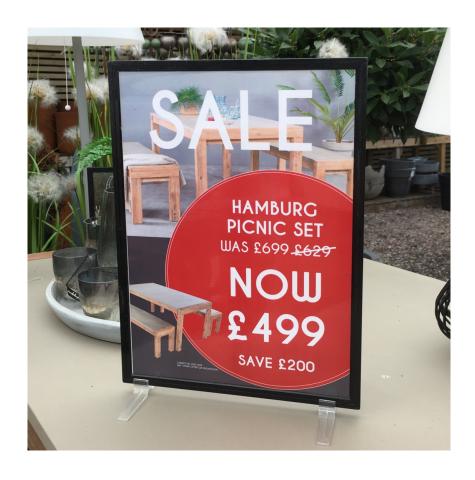

# A4 plastic frame stands upright

#### **Short Description**

- A4 Plastic frames with upright feet and two poster protectors
- Top-loading frame for single- or double-sided POS display
- Frames and feet are very resistant to breakage, even when dropped on a hard floor.

#### A4 plastic frame for easy display options

This A<sub>4</sub> plastic frame has a slot to insert your menu or notice. The upright stands are supplied with clear plastic feet to display the A<sub>4</sub> frame upright in either portrait or landscape orientation to suit your POS message.

Frames with upright feet can be used for a double-sided display. The set includes two poster cover sheets (clear plastic with an anti-glare finish) to insert in front of your print. Choose the frame colour from the drop-down list.

- Economical solution to double-sided A4 tabletop signage.
- Display in portrait or landscape view.

- Frames and feet are very resistant to breakage even when dropped.
- Great value frames for great looking POS display!