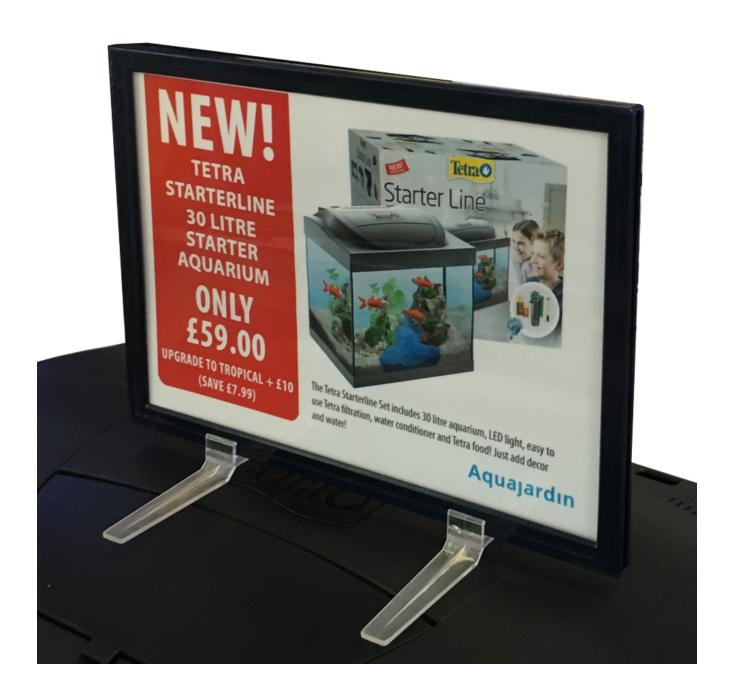

# A4 plastic frame stands upright

#### **Short Description**

- A4 Plastic frames with upright feet and two poster protectors
- Top-loading frame for single- or double-sided POS display
- Frames and feet are very resistant to breakage, even when dropped on a hard floor.

#### A4 plastic frame for easy display options

This A<sub>4</sub> plastic frame has a slot to insert your menu or notice. The upright stands are supplied with clear plastic feet to display the A<sub>4</sub> frame upright in either portrait or landscape orientation to suit your POS message.

Frames with upright feet can be used for a double-sided display. The set includes two poster cover sheets (clear plastic with an anti-glare finish) to insert in front of your print. Choose the frame colour from the drop-down list.

- Economical solution to double-sided A4 tabletop signage.
- Display in portrait or landscape view.

- Frames and feet are very resistant to breakage even when dropped.
- Great value frames for great looking POS display!