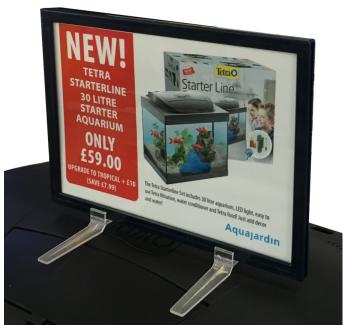

# A4 plastic frame stands upright

## **Short Description**

- A4 Plastic frames with upright feet and two poster protectors
- Top-loading frame for single- or double-sided POS display
- Frames and feet are very resistant to breakage, even when dropped on a hard floor.

#### A4 plastic frame for easy display options

This A<sub>4</sub> plastic frame has a slot to insert your menu or notice. The upright stands are supplied with clear plastic feet to display the A<sub>4</sub> frame upright in either portrait or landscape orientation to suit your POS message.

Frames with upright feet can be used for a double-sided display. The set includes two poster cover sheets (clear plastic with an anti-glare finish) to insert in front of your print. Choose the frame colour from the drop-down list.

- Economical solution to double-sided A4 tabletop signage.
- Display in portrait or landscape view.
- Frames and feet are very resistant to breakage even when dropped.
- Great value frames for great looking POS display!