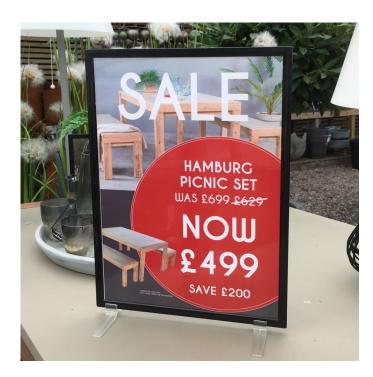

# A4 plastic frame stands upright

## **Short Description**

- A4 Plastic frames with upright feet and two poster protectors
- Top-loading frame for single- or double-sided POS display
- Frames and feet are very resistant to breakage, even when dropped on a hard floor.

#### A4 plastic frame for easy display options

This A<sub>4</sub> plastic frame has a slot to insert your menu or notice. The upright stands are supplied with clear plastic feet to display the A<sub>4</sub> frame upright in either portrait or landscape orientation to suit your POS message.

Frames with upright feet can be used for a double-sided display. The set includes two poster cover sheets (clear plastic with an anti-glare finish) to insert in front of your print. Choose the frame colour from the drop-down list.

- Economical solution to double-sided A4 tabletop signage.
- Display in portrait or landscape view.
- Frames and feet are very resistant to breakage even when dropped.
- Great value frames for great looking POS display!