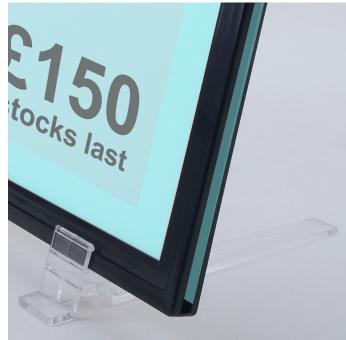

Each A4 plastic frame has a slot in the top to insert your menu or notice. These angled POS stands are supplied with angled clear plastic feet - allowing portrait or landscape display and come with a poster protector included.

- Angled print display stands for tables and counters
- Compared with acrylic print holders these menu display holders are virtually unbreakable
- Frames with angled feet are for single-sided display. The set includes one poster cover sheet (clear plastic with an anti-glare finish) to insert in front of your print. Choose the frame colour from the drop-down list
- A4 sets are available in many colours. A5 and A3 sets are available in a more restricted colour range but you can also buy the individual components to make up your own combinations.
- These plastic sign holders for tables have proved particularly popular in garden centres