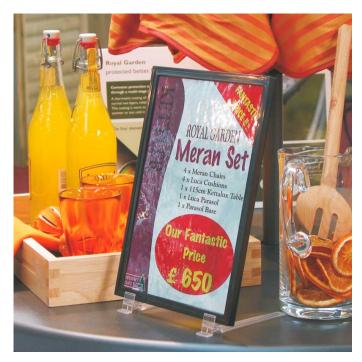

#### Plastic sign holders for tables - great for POS display!

If you're looking for a neat way to display your POS, menus or notices, we've got these excellent value plastic sign holders for tables in a great range of colours and sizes!

Each A4 plastic frame has a slot in the top to insert your menu or notice. These angled POS stands are supplied with angled clear plastic feet - allowing portrait or landscape display and come with a poster protector included.

- Angled print display stands for tables and counters
- Compared with acrylic print holders these menu display holders are virtually unbreakable
- Frames with angled feet are for single-sided display. The set includes one poster cover sheet (clear plastic with an anti-glare finish) to insert in front of your print. Choose the frame colour from the drop-down list
- A4 sets are available in many colours. A5 and A3 sets are available in a more restricted colour range but you can also buy the individual components to make up your own combinations.
- These plastic sign holders for tables have proved particularly popular in garden centres