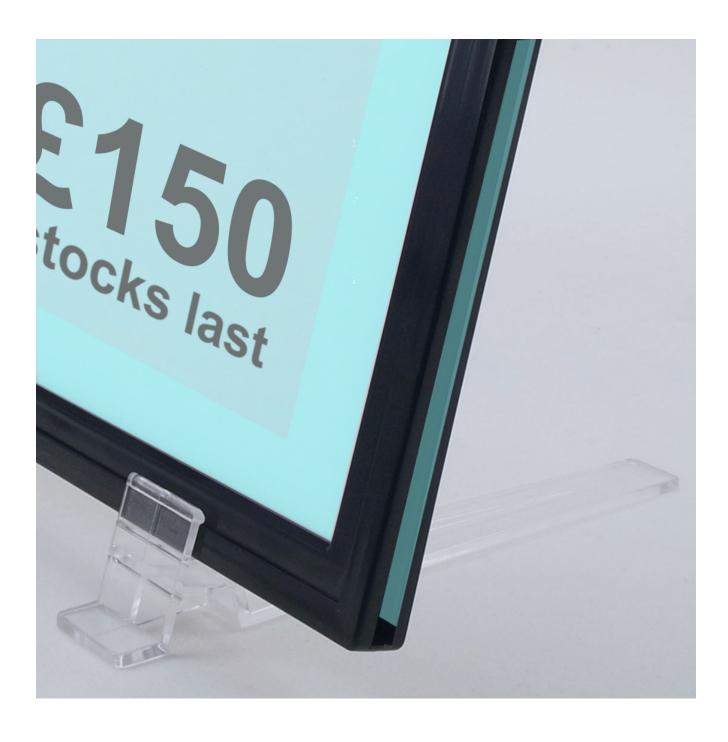

# If you're looking for a neat way to display your POS, menus or notices, we've got these excellent value plastic sign holders for tables in a great range of colours and sizes!

Each A4 plastic frame has a slot in the top to insert your menu or notice. These angled POS stands are supplied with angled clear plastic feet – allowing portrait or landscape display and come with a poster protector included.

- Angled print display stands for tables and counters
- Compared with acrylic print holders these menu display holders are virtually unbreakable
- Frames with angled feet are for single-sided display. The set includes one poster cover sheet (clear plastic

with an anti-glare finish) to insert in front of your print. Choose the frame colour from the drop-down list.

- A4 sets are available in many colours. A5 and A3 sets are available in a more restricted colour range but you can also buy the individual components to make up your own combinations.
- These plastic sign holders for tables have proved particularly popular in garden centres