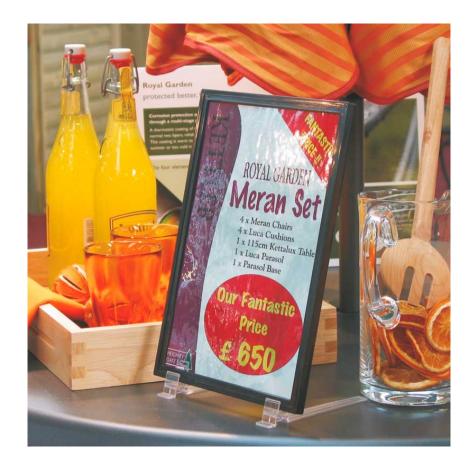

# Unbreakable plastic frames with angled stand

#### Plastic sign holders for tables - great for POS display!

# If you're looking for a neat way to display your POS, menus or notices, we've got these excellent value plastic sign holders for tables in a great range of colours and sizes!

Each A4 plastic frame has a slot in the top to insert your menu or notice. These angled POS stands are supplied with angled clear plastic feet – allowing portrait or landscape display and come with a poster protector included.

- Angled print display stands for tables and counters
- Compared with acrylic print holders these menu display holders are virtually unbreakable
- Frames with angled feet are for single-sided display. The set includes one poster cover sheet (clear plastic