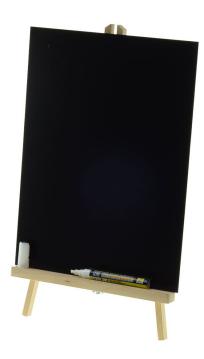

# Tabletop easel with removable chalkboard A4 or A3

#### Chalkboard with Easel stand for tabletop

This tabletop easel comes complete with its own removable chalkboard so you can produce your own handwritten signs using chalk pens. Ideally suited for restaurants, the chalkboard with stand can be used to display daily specials or as a dessert board.

- Small blackboard and easel stand for table top comes with an A4 size (30 x 21 cm) chalkboard. The overall height of the chalkboard with stand is 43 cm. The tabletop easel with A4 chalkboard is perfect as a café menu board and many other uses.
- Medium tabletop blackboard and easel combo, ideal for use on counters and bars, is supplied with a 40 x 30 cm blackboard, approximately A3 size. The chalkboard is removable making for easier writing with wet wipe chalk pens when laid flat on a table to prevent ink running. The overall height of the easel is 50 cm.
- The A<sub>4</sub> blackboard is made of rigid board faced with a wipe-clean chalkboard surface. The A<sub>3</sub> blackboard is made of rigid black plastic. Both sides can be used for hand written menus and messages. When liquid chalk or wet-wipe chalk pens are used the writing can be erased with a damp cloth.
- For more permanent writing (for example headings which need not be erased/updated) we recommend waterproof Securit pens (can also be erased, but not with water). Full details of chalk pens our recommended accessory range for this product and how to erase may be found HERE.
- Stick chalk will not work on either blackboard surface you must use chalk pens.