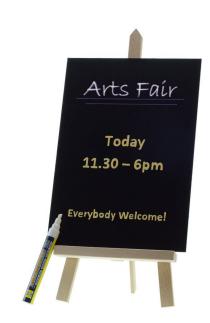

- Small blackboard and easel stand for table top comes with an A4 size (30 x 21 cm) chalkboard. The overall height of the chalkboard with stand is 43 cm. The tabletop easel with A4 chalkboard is perfect as a café menu board and many other uses.
- Medium tabletop blackboard and easel combo, ideal for use on counters and bars, is supplied with a 40 x 30 cm blackboard, approximately A3 size. The chalkboard is removable making for easier writing with wet wipe chalk pens when laid flat on a table to prevent ink running. The overall height of the easel is 50 cm.
- The A<sub>4</sub> blackboard is made of rigid board faced with a wipe-clean chalkboard surface. The A<sub>3</sub> blackboard is made of rigid black plastic. Both sides can be used for hand written menus and messages. When liquid chalk or wet-wipe chalk pens are used the writing can be erased with a damp cloth.
- For more permanent writing (for example headings which need not be erased/updated) we recommend waterproof Securit pens (can also be erased, but not with water). Full details of chalk pens our recommended accessory range for this product and how to erase may be found HERE.
- Stick chalk will not work on either blackboard surface you must use chalk pens.

| More Information       | Ideas for using table blackboard and easel display stands In a bar a table blackboard and easel could be used for a cocktail menu or specials board. At a wedding a blackboard & easel can be used to create your own special message or instructions to your guests. On a hotel or office reception desk the chalkboard and easel can be used to display opening times.  Small tabletop blackboard easel - dimensions The overall height of the easel is 43cm. The blackboard can be used portrait or landscape. Both sides of the A4 blackboard can be written on with chalk pens.  Medium tabletop blackboard easel - dimensions The overall height of the easel is 50cm. The blackboard supplied is a whisker under A3 size - the eact size is 40 cm x 30 cm. It can be placed on the easel upright (portrait) or sideways (landscape) |
|------------------------|--------------------------------------------------------------------------------------------------------------------------------------------------------------------------------------------------------------------------------------------------------------------------------------------------------------------------------------------------------------------------------------------------------------------------------------------------------------------------------------------------------------------------------------------------------------------------------------------------------------------------------------------------------------------------------------------------------------------------------------------------------------------------------------------------------------------------------------------|
| Delivery and Returns   | <ul> <li>We offer a choice of delivery options tailored to the goods selected and your location, calculated for you automatically in the Checkout. When feasible, you will be offered options for Free, Economy or Next Day delivery.</li> <li>Any product returned by the purchaser must be unused and in its original packaging, which should be unmarked. If goods are received damaged or faulty we will take care of the problem.</li> <li>For detailed information about Delivery charges or Returns and refund policies, please click on the links below.</li> </ul>                                                                                                                                                                                                                                                                |
| Include in Google Feed | Yes                                                                                                                                                                                                                                                                                                                                                                                                                                                                                                                                                                                                                                                                                                                                                                                                                                        |
| Postable               | No                                                                                                                                                                                                                                                                                                                                                                                                                                                                                                                                                                                                                                                                                                                                                                                                                                         |
| Small parcel           | No                                                                                                                                                                                                                                                                                                                                                                                                                                                                                                                                                                                                                                                                                                                                                                                                                                         |
| Oversize               | No                                                                                                                                                                                                                                                                                                                                                                                                                                                                                                                                                                                                                                                                                                                                                                                                                                         |