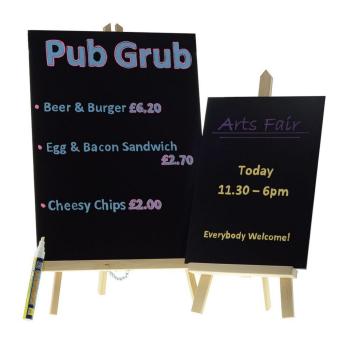

- Small blackboard and easel stand for table top comes with an A4 size (30 x 21 cm) chalkboard. The overall height of the chalkboard with stand is 43 cm. The tabletop easel with A4 chalkboard is perfect as a café menu board and many other uses.
- Medium tabletop blackboard and easel combo, ideal for use on counters and bars, is supplied with a 40 x 30 cm blackboard, approximately A3 size. The chalkboard is removable making for easier writing with wet wipe chalk pens when laid flat on a table to prevent ink running. The overall height of the easel is 50 cm.
- The A<sub>4</sub> blackboard is made of rigid board faced with a wipe-clean chalkboard surface. The A<sub>3</sub> blackboard is made of rigid black plastic. Both sides can be used for hand written menus and messages. When liquid chalk or wet-wipe chalk pens are used the writing can be erased with a damp cloth.
- For more permanent writing (for example headings which need not be erased/updated) we recommend waterproof Securit pens (can also be erased, but not with water). Full details of chalk pens our recommended accessory range for this product and how to erase may be found HERE.
- Stick chalk will not work on either blackboard surface you must use chalk pens.

| More Information       | Ideas for using table blackboard and easel display stands In a bar a table blackboard and easel could be used for a cocktail menu or specials board. At a wedding a blackboard & easel can be used to create your own special message or instructions to your guests. On a hotel or office reception desk the chalkboard and easel can be used to display opening times.  Small tabletop blackboard easel - dimensions The overall height of the easel is 43cm. The blackboard can be used portrait or landscape. Both sides of the A4 blackboard can be written on with chalk pens.  Medium tabletop blackboard easel - dimensions The overall height of the easel is 50cm. The blackboard supplied is a whisker under A3 size - the eact size is 40 cm x 30 cm. It can be placed on the easel upright (portrait) or sideways (landscape) |
|------------------------|--------------------------------------------------------------------------------------------------------------------------------------------------------------------------------------------------------------------------------------------------------------------------------------------------------------------------------------------------------------------------------------------------------------------------------------------------------------------------------------------------------------------------------------------------------------------------------------------------------------------------------------------------------------------------------------------------------------------------------------------------------------------------------------------------------------------------------------------|
| Delivery and Returns   | <ul> <li>We offer a choice of delivery options tailored to the goods selected and your location, calculated for you automatically in the Checkout. When feasible, you will be offered options for Free, Economy or Next Day delivery.</li> <li>Any product returned by the purchaser must be unused and in its original packaging, which should be unmarked. If goods are received damaged or faulty we will take care of the problem.</li> <li>For detailed information about Delivery charges or Returns and refund policies, please click on the links below.</li> </ul>                                                                                                                                                                                                                                                                |
| Include in Google Feed | Yes                                                                                                                                                                                                                                                                                                                                                                                                                                                                                                                                                                                                                                                                                                                                                                                                                                        |
| Postable               | No                                                                                                                                                                                                                                                                                                                                                                                                                                                                                                                                                                                                                                                                                                                                                                                                                                         |
| Small parcel           | No                                                                                                                                                                                                                                                                                                                                                                                                                                                                                                                                                                                                                                                                                                                                                                                                                                         |
| Oversize               | No                                                                                                                                                                                                                                                                                                                                                                                                                                                                                                                                                                                                                                                                                                                                                                                                                                         |