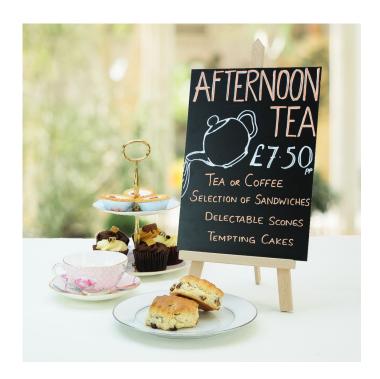

#### Chalkboard with Easel stand for tabletop

This tabletop easel comes complete with its own removable chalkboard so you can produce your own handwritten signs using chalk pens. Ideally suited for restaurants, the chalkboard with stand can be used to display daily specials or as a dessert board.

- Small blackboard and easel stand for table top comes with an A4 size (30 x 21 cm) chalkboard. The overall height of the chalkboard with stand is 43 cm. The tabletop easel with A4 chalkboard is perfect as a café menu board and many other uses.
- Medium tabletop blackboard and easel combo, ideal for use on counters and bars, is supplied with a 40 x 30 cm blackboard, approximately A3 size. The chalkboard is removable making for easier writing with wet wipe chalk pens when laid flat on a table to prevent ink running. The overall height of the easel is 50 cm.
- The A<sub>4</sub> blackboard is made of rigid board faced with a wipe-clean chalkboard surface. The A<sub>3</sub> blackboard is made of rigid black plastic. Both sides can be used for hand written menus and messages. When liquid chalk or wet-wipe chalk pens are used the writing can be erased with a damp cloth.
- For more permanent writing (for example headings which need not be erased/updated) we recommend waterproof Securit pens (can also be erased, but not with water). Full details of chalk pens our recommended accessory range for this product and how to erase may be found HERE.
- Stick chalk will not work on either blackboard surface you must use chalk pens.