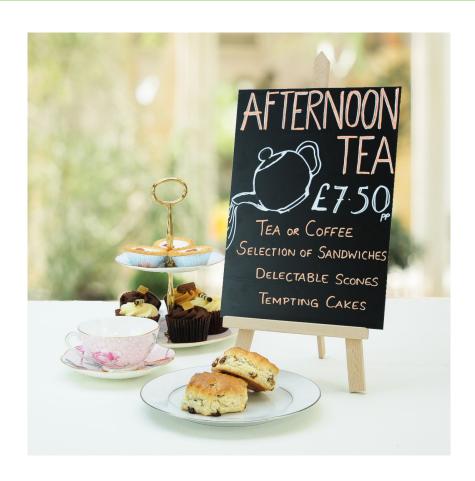

## **Chalkboard with Easel stand for tabletop**

This tabletop easel comes complete with its own removable chalkboard so you can produce your own handwritten signs using chalk pens. Ideally suited for restaurants, the chalkboard with stand can be used to display daily specials or as a dessert board.

• Small blackboard and easel stand for table top comes with an A4 size (30 x 21 cm) chalkboard. The overall

height of the chalkboard with stand is 43 cm. The tabletop easel with A4 chalkboard is perfect as a café menu board and many other uses.

- Medium tabletop blackboard and easel combo, ideal for use on counters and bars, is supplied with a 40 x 30 cm blackboard, approximately A3 size. The chalkboard is removable making for easier writing with wet wipe chalk pens when laid flat on a table to prevent ink running. The overall height of the easel is 50 cm.
- The A<sub>4</sub> blackboard is made of rigid board faced with a wipe-clean chalkboard surface. The A<sub>3</sub> blackboard is made of rigid black plastic. Both sides can be used for hand written menus and messages. When liquid chalk or wet-wipe chalk pens are used the writing can be erased with a damp cloth.
- For more permanent writing (for example headings which need not be erased/updated) we recommend waterproof Securit pens (can also be erased, but not with water). Full details of chalk pens our recommended accessory range for this product and how to erase may be found HERE.
- Stick chalk will **not** work on either blackboard surface you must use chalk pens.