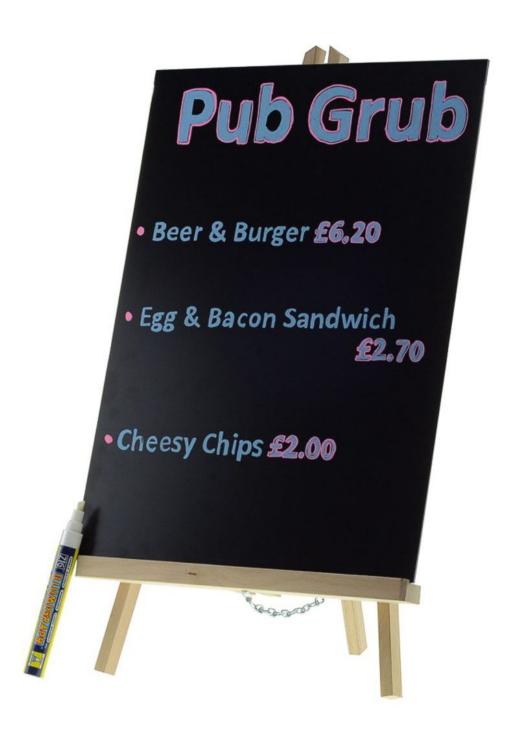

## **Chalkboard with Easel stand for tabletop**

This tabletop easel comes complete with its own removable chalkboard so you can produce your own handwritten signs using chalk pens. Ideally suited for restaurants, the chalkboard with stand can be used to display daily specials or as a dessert board.

- Medium tabletop blackboard and easel combo, ideal for use on counters and bars, is supplied with a 40 x 30 cm blackboard, approximately A3 size. The chalkboard is removable making for easier writing with wet wipe chalk pens when laid flat on a table to prevent ink running. The overall height of the easel is 50 cm.
- The A<sub>4</sub> blackboard is made of rigid board faced with a wipe-clean chalkboard surface. The A<sub>3</sub> blackboard is made of rigid black plastic. Both sides can be used for hand written menus and messages. When liquid chalk or wet-wipe chalk pens are used the writing can be erased with a damp cloth.
- For more permanent writing (for example headings which need not be erased/updated) we recommend waterproof Securit pens (can also be erased, but not with water). Full details of chalk pens our recommended accessory range for this product and how to erase may be found HERE.
- Stick chalk will **not** work on either blackboard surface you must use chalk pens.

|                        | Ideas for using table blackboard and easel display stands In a bar a table blackboard and easel could be used for a cocktail menu or specials board. At a wedding a blackboard & easel can be used to create your own special message or instructions to your guests. On a hotel or office reception desk the chalkboard and easel can be used to display opening times.  Small tabletop blackboard easel - dimensions The overall height of the easel is 43cm. The blackboard can be used portrait or landscape. Both sides of the A4 blackboard can be written on with chalk pens.  Medium tabletop blackboard easel - dimensions The overall height of the easel is 50cm. The blackboard supplied is a whisker under A3 size - the eact size is 40 cm x 30 cm. It can be placed on the easel upright (portrait) or sideways (landscape) |
|------------------------|--------------------------------------------------------------------------------------------------------------------------------------------------------------------------------------------------------------------------------------------------------------------------------------------------------------------------------------------------------------------------------------------------------------------------------------------------------------------------------------------------------------------------------------------------------------------------------------------------------------------------------------------------------------------------------------------------------------------------------------------------------------------------------------------------------------------------------------------|
| Delivery and Returns   | <ul> <li>We offer a choice of delivery options tailored to the goods selected and your location, calculated for you automatically in the Checkout. When feasible, you will be offered options for Free, Economy or Next Day delivery.</li> <li>Any product returned by the purchaser must be unused and in its original packaging, which should be unmarked. If goods are received damaged or faulty we will take care of the problem.</li> <li>For detailed information about Delivery charges or Returns and refund policies, please click on the links below.</li> </ul>                                                                                                                                                                                                                                                                |
| Include in Google Feed | Yes                                                                                                                                                                                                                                                                                                                                                                                                                                                                                                                                                                                                                                                                                                                                                                                                                                        |
| Postable               | No                                                                                                                                                                                                                                                                                                                                                                                                                                                                                                                                                                                                                                                                                                                                                                                                                                         |
| Small parcel           | No                                                                                                                                                                                                                                                                                                                                                                                                                                                                                                                                                                                                                                                                                                                                                                                                                                         |
| Oversize               | No                                                                                                                                                                                                                                                                                                                                                                                                                                                                                                                                                                                                                                                                                                                                                                                                                                         |