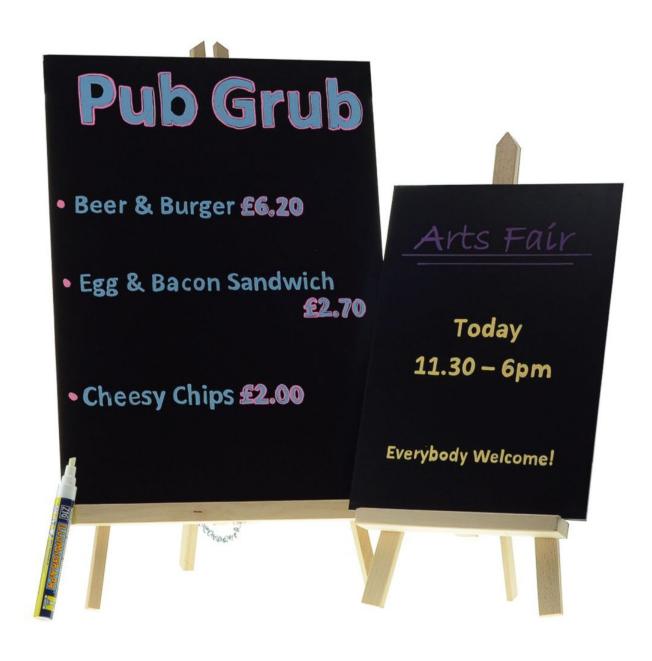

• Small blackboard and easel stand for table top comes with an A4 size (30 x 21 cm) chalkboard. The overall

height of the chalkboard with stand is 43 cm. The tabletop easel with A4 chalkboard is perfect as a café menu board and many other uses.

- Medium tabletop blackboard and easel combo, ideal for use on counters and bars, is supplied with a 40 x 30 cm blackboard, approximately A3 size. The chalkboard is removable making for easier writing with wet wipe chalk pens when laid flat on a table to prevent ink running. The overall height of the easel is 50 cm.
- The A<sub>4</sub> blackboard is made of rigid board faced with a wipe-clean chalkboard surface. The A<sub>3</sub> blackboard is made of rigid black plastic. Both sides can be used for hand written menus and messages. When liquid chalk or wet-wipe chalk pens are used the writing can be erased with a damp cloth.
- For more permanent writing (for example headings which need not be erased/updated) we recommend waterproof Securit pens (can also be erased, but not with water). Full details of chalk pens our recommended accessory range for this product and how to erase may be found HERE.
- Stick chalk will **not** work on either blackboard surface you must use chalk pens.

|                        | Ideas for using table blackboard and easel display stands In a bar a table blackboard and easel could be used for a cocktail menu or specials board. At a wedding a blackboard & easel can be used to create your own special message or instructions to your guests. On a hotel or office reception desk the chalkboard and easel can be used to display opening times.  Small tabletop blackboard easel - dimensions The overall height of the easel is 43cm. The blackboard can be used portrait or landscape. Both sides of the A4 blackboard can be written on with chalk pens.  Medium tabletop blackboard easel - dimensions The overall height of the easel is 50cm. The blackboard supplied is a whisker under A3 size - the eact size is 40 cm x 30 cm. It can be placed on the easel upright (portrait) or sideways (landscape) |
|------------------------|--------------------------------------------------------------------------------------------------------------------------------------------------------------------------------------------------------------------------------------------------------------------------------------------------------------------------------------------------------------------------------------------------------------------------------------------------------------------------------------------------------------------------------------------------------------------------------------------------------------------------------------------------------------------------------------------------------------------------------------------------------------------------------------------------------------------------------------------|
| Delivery and Returns   | <ul> <li>We offer a choice of delivery options tailored to the goods selected and your location, calculated for you automatically in the Checkout. When feasible, you will be offered options for Free, Economy or Next Day delivery.</li> <li>Any product returned by the purchaser must be unused and in its original packaging, which should be unmarked. If goods are received damaged or faulty we will take care of the problem.</li> <li>For detailed information about Delivery charges or Returns and refund policies, please click on the links below.</li> </ul>                                                                                                                                                                                                                                                                |
| Include in Google Feed | Yes                                                                                                                                                                                                                                                                                                                                                                                                                                                                                                                                                                                                                                                                                                                                                                                                                                        |
| Postable               | No                                                                                                                                                                                                                                                                                                                                                                                                                                                                                                                                                                                                                                                                                                                                                                                                                                         |
| Small parcel           | No                                                                                                                                                                                                                                                                                                                                                                                                                                                                                                                                                                                                                                                                                                                                                                                                                                         |
| Oversize               | No                                                                                                                                                                                                                                                                                                                                                                                                                                                                                                                                                                                                                                                                                                                                                                                                                                         |