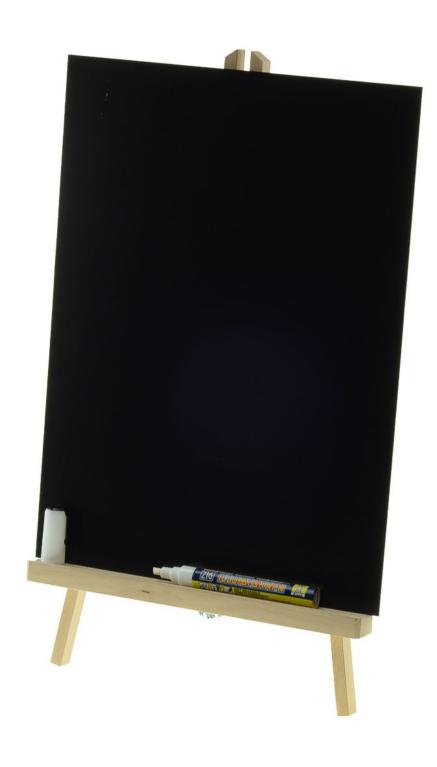

# Tabletop easel with removable chalkboard A4 or A3

## **Chalkboard with Easel stand for tabletop**

This tabletop easel comes complete with its own removable chalkboard so you can produce your own handwritten signs using chalk pens. Ideally suited for restaurants, the chalkboard with stand can be used to display daily specials or as a dessert board.

• Small blackboard and easel stand for table top comes with an A4 size (30 x 21 cm) chalkboard. The overall

height of the chalkboard with stand is 43 cm. The tabletop easel with A4 chalkboard is perfect as a café menu board and many other uses.

- Medium tabletop blackboard and easel combo, ideal for use on counters and bars, is supplied with a 40 x 30 cm blackboard, approximately A3 size. The chalkboard is removable making for easier writing with wet wipe chalk pens when laid flat on a table to prevent ink running. The overall height of the easel is 50 cm.
- The A<sub>4</sub> blackboard is made of rigid board faced with a wipe-clean chalkboard surface. The A<sub>3</sub> blackboard is made of rigid black plastic. Both sides can be used for hand written menus and messages. When liquid chalk or wet-wipe chalk pens are used the writing can be erased with a damp cloth.
- For more permanent writing (for example headings which need not be erased/updated) we recommend waterproof Securit pens (can also be erased, but not with water). Full details of chalk pens our recommended accessory range for this product and how to erase may be found HERE.
- Stick chalk will **not** work on either blackboard surface you must use chalk pens.