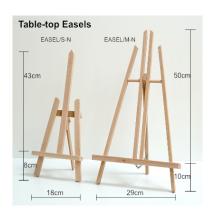

We offer two sizes of tabletop easel display stands.

- **Small table-top easel** is ideal for many events and venues, ideally suited to hold A<sub>4</sub> size, displayed either portrait or landscape.
- The Small wooden easel is pictured with a 30cm high x 25 cm wide display board slightly larger than A4.
- **Medium display easel** for table top is ideally suited to holding A<sub>3</sub> size placed upright (portrait) or on its side (landscape).
- The Medium size wooden easel can be used to hold your own frame containing a photo at a wedding, birthday or funeral. Equally this table easel can display a printed seating plan for a special dinner or event.
- Table easels are supplied in an unstained light wood finish.
- Small easel is 43cm tall. Medium easel is 50cm tall.

| More Information       | Ideas for using small and medium size easels  • Small display easel for table-top   43 cm high wooden easel for displaying pictures or signs  • Display easel for table-top   Easel display stand   Natural wood 50 cm (20 inch) high  Small easels can be used for displaying pictures, framed prints, photographs or sign. Medium size table easels could be used to display a map or architect's drawings next to a scale model on a display table. Alternatively, a printed foam board could be placed on the easel at an exhibition, containing information about the artist or sculptor. A wooden display easel could be used on a reception desk in an office for opening times, welcome notices for visitors or delivery instructions for couriers. |
|------------------------|-------------------------------------------------------------------------------------------------------------------------------------------------------------------------------------------------------------------------------------------------------------------------------------------------------------------------------------------------------------------------------------------------------------------------------------------------------------------------------------------------------------------------------------------------------------------------------------------------------------------------------------------------------------------------------------------------------------------------------------------------------------|
| Product Dimensions     | Small tabletop easel - dimensions The overall height of the easel is 43cm. The shelf holding the frame/easel is 18cm wide and has a depth of 3cm with a lip to hold the board in place. The shelf sits at 8cm from the base of the easel.  Medium tabletop easel - dimensions The overall height of the easel is 50cm. The shelf holding the frame/easel is 29cm wide and has a depth of 3cm with a lip to hold the board in place. The shelf sits at 10cm from the base of the easel.                                                                                                                                                                                                                                                                      |
| Delivery and Returns   | <ul> <li>We offer a choice of delivery options tailored to the goods selected and your location, calculated for you automatically in the Checkout. When feasible, you will be offered options for Free, Economy or Next Day delivery.</li> <li>Any product returned by the purchaser must be unused and in its original packaging, which should be unmarked. If goods are received damaged or faulty we will take care of the problem.</li> <li>For detailed information about Delivery charges or Returns and refund policies, please click on the links below.</li> </ul>                                                                                                                                                                                 |
| Include in Google Feed | Yes                                                                                                                                                                                                                                                                                                                                                                                                                                                                                                                                                                                                                                                                                                                                                         |
| Postable               | No                                                                                                                                                                                                                                                                                                                                                                                                                                                                                                                                                                                                                                                                                                                                                          |
| Small parcel           | No                                                                                                                                                                                                                                                                                                                                                                                                                                                                                                                                                                                                                                                                                                                                                          |
| Oversize               | No                                                                                                                                                                                                                                                                                                                                                                                                                                                                                                                                                                                                                                                                                                                                                          |