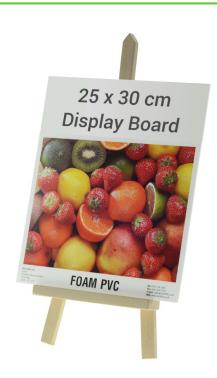

We offer two sizes of tabletop easel display stands.

- **Small table-top easel** is ideal for many events and venues, ideally suited to hold A<sub>4</sub> size, displayed either portrait or landscape.
- The Small wooden easel is pictured with a 30cm high x 25 cm wide display board slightly larger than A4.
- **Medium display easel** for table top is ideally suited to holding A<sub>3</sub> size placed upright (portrait) or on its side (landscape).
- The Medium size wooden easel can be used to hold your own frame containing a photo at a wedding, birthday or funeral. Equally this table easel can display a printed seating plan for a special dinner or event.
- Table easels are supplied in an unstained light wood finish.
- Small easel is 43cm tall. Medium easel is 50cm tall.