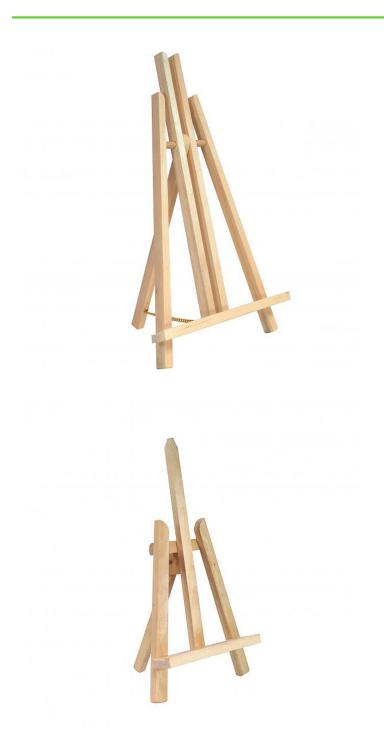

#### **Short Description**

- Two sizes of small wooden table easels in attractive natural wood finish
- Small display easel to stand an A4 display board or a small picture or photo on table-top
- Medium easel for displaying A3 size panels and medium size pictures or artwork

### Small display easels for table-top made from traditional natural wood

Small and medium tabletop easels have a folding wooden strut and include a shelf with a lip on which to stand any type of rigid board, mounted photo or small picture frame. Easel display stands are popular in shops and showrooms for displaying printed POS materials.

We offer two sizes of tabletop easel display stands.

- **Small table-top easel** is ideal for many events and venues, ideally suited to hold A<sub>4</sub> size, displayed either portrait or landscape.
- The Small wooden easel is pictured with a 30cm high x 25 cm wide display board slightly larger than A4.
- **Medium display easel** for table top is ideally suited to holding A<sub>3</sub> size placed upright (portrait) or on its side (landscape).
- The Medium size wooden easel can be used to hold your own frame containing a photo at a wedding, birthday or funeral. Equally this table easel can display a printed seating plan for a special dinner or event.
- Table easels are supplied in an unstained light wood finish.
- Small easel is 43cm tall. Medium easel is 50cm tall.