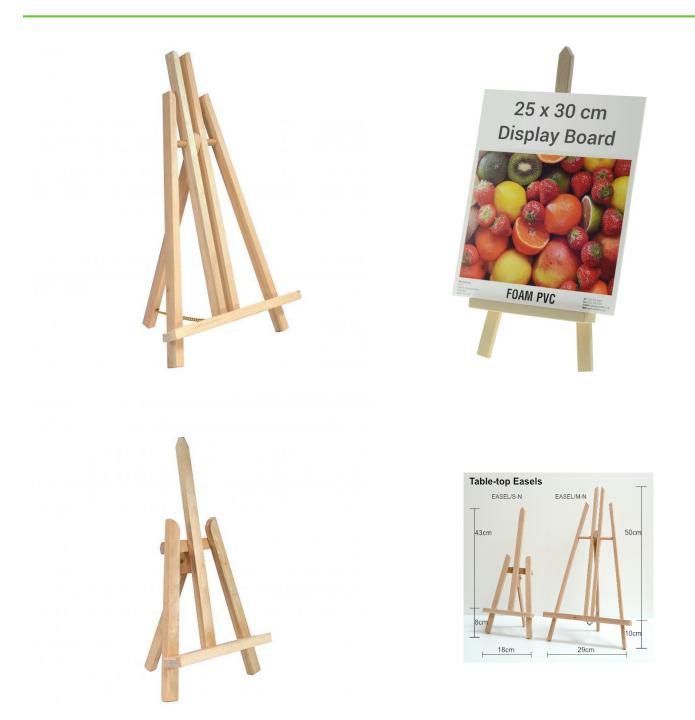

#### Small display easels for table-top made from traditional natural wood

Small and medium tabletop easels have a folding wooden strut and include a shelf with a lip on which to stand any type of rigid board, mounted photo or small picture frame. Easel display stands are popular in shops and showrooms for displaying printed POS materials.

We offer two sizes of tabletop easel display stands.

- **Small table-top easel** is ideal for many events and venues, ideally suited to hold A4 size, displayed either portrait or landscape.
- The Small wooden easel is pictured with a 30cm high x 25 cm wide display board slightly larger than A4.
- **Medium display easel** for table top is ideally suited to holding A<sub>3</sub> size placed upright (portrait) or on its side (landscape).
- The Medium size wooden easel can be used to hold your own frame containing a photo at a wedding, birthday or funeral. Equally this table easel can display a printed seating plan for a special dinner or event.
- Table easels are supplied in an unstained light wood finish.
- Small easel is 43cm tall. Medium easel is 50cm tall.

| More Information       | <ul> <li>Ideas for using small and medium size easels</li> <li>Small display easel for table-top   43 cm high wooden easel for displaying pictures or signs</li> <li>Display easel for table-top   Easel display stand   Natural wood 50 cm (20 inch) high</li> <li>Small easels can be used for displaying pictures, framed prints, photographs or sign. Medium size table easels could be used to display a map or architect's drawings next to a scale model on a display table. Alternatively, a printed foam board could be placed on the easel at an exhibition, containing information about the artist or sculptor. A wooden display easel could be used on a reception desk in an office for opening times, welcome notices for visitors or delivery instructions for couriers.</li> </ul> |
|------------------------|-----------------------------------------------------------------------------------------------------------------------------------------------------------------------------------------------------------------------------------------------------------------------------------------------------------------------------------------------------------------------------------------------------------------------------------------------------------------------------------------------------------------------------------------------------------------------------------------------------------------------------------------------------------------------------------------------------------------------------------------------------------------------------------------------------|
| Product Dimensions     | <ul> <li>Small tabletop easel - dimensions</li> <li>The overall height of the easel is 43cm. The shelf holding the frame/easel is 18cm wide and has a depth of 3cm with a lip to hold the board in place. The shelf sits at 8cm from the base of the easel.</li> <li>Medium tabletop easel - dimensions</li> <li>The overall height of the easel is 50cm. The shelf holding the frame/easel is 29cm wide and has a depth of 3cm with a lip to hold the board in place. The shelf sits at 10cm from the base of the easel.</li> </ul>                                                                                                                                                                                                                                                                |
| Delivery and Returns   | <ul> <li>We offer a choice of delivery options tailored to the goods selected and your location, calculated for you automatically in the Checkout. When feasible, you will be offered options for Free, Economy or Next Day delivery.</li> <li>Any product returned by the purchaser must be unused and in its original packaging, which should be unmarked. If goods are received damaged or faulty we will take care of the problem.</li> <li>For detailed information about Delivery charges or Returns and refund policies, please click on the links below.</li> </ul>                                                                                                                                                                                                                         |
| Include in Google Feed | Yes                                                                                                                                                                                                                                                                                                                                                                                                                                                                                                                                                                                                                                                                                                                                                                                                 |
| Postable               | No                                                                                                                                                                                                                                                                                                                                                                                                                                                                                                                                                                                                                                                                                                                                                                                                  |
| Small parcel           | No                                                                                                                                                                                                                                                                                                                                                                                                                                                                                                                                                                                                                                                                                                                                                                                                  |
| Oversize               | No                                                                                                                                                                                                                                                                                                                                                                                                                                                                                                                                                                                                                                                                                                                                                                                                  |