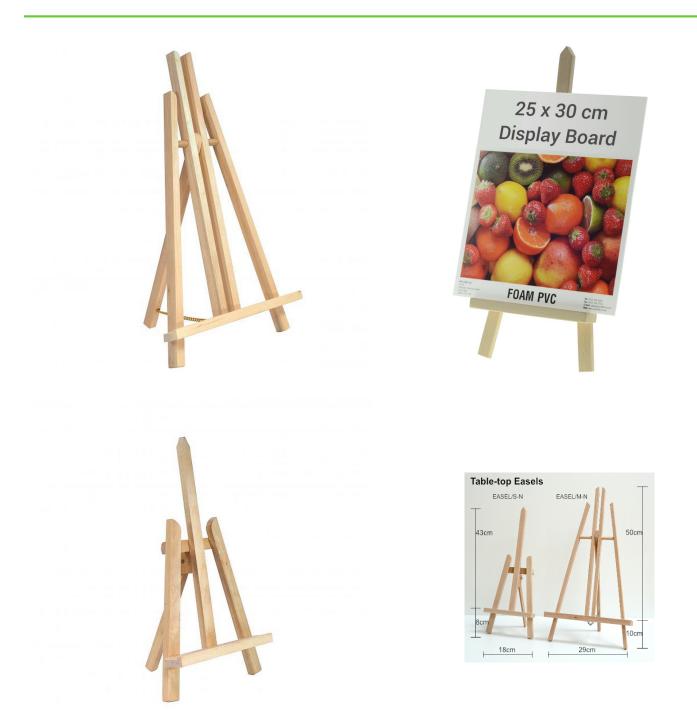

#### Small display easels for table-top made from traditional natural wood

Small and medium tabletop easels have a folding wooden strut and include a shelf with a lip on which to stand any type of rigid board, mounted photo or small picture frame. Easel display stands are popular in shops and showrooms for displaying printed POS materials.

We offer two sizes of tabletop easel display stands.

- **Small table-top easel** is ideal for many events and venues, ideally suited to hold A4 size, displayed either portrait or landscape.
- The Small wooden easel is pictured with a 30cm high x 25 cm wide display board slightly larger than A4.
- **Medium display easel** for table top is ideally suited to holding A<sub>3</sub> size placed upright (portrait) or on its side (landscape).
- The Medium size wooden easel can be used to hold your own frame containing a photo at a wedding, birthday or funeral. Equally this table easel can display a printed seating plan for a special dinner or event.
- Table easels are supplied in an unstained light wood finish.
- Small easel is 43cm tall. Medium easel is 50cm tall.

| More Information       | <ul> <li>Ideas for using small and medium size easels</li> <li>Small display easel for table-top   43 cm high wooden easel for displaying pictures or signs</li> <li>Display easel for table-top   Easel display stand   Natural wood 50 cm (20 inch) high</li> <li>Small easels can be used for displaying pictures, framed prints, photographs or sign. Medium size table easels could be used to display a map or architect's drawings next to a scale model on a display table. Alternatively, a printed foam board could be placed on the easel at an exhibition, containing information about the artist or sculptor. A wooden display easel could be used on a reception desk in an office for opening times, welcome notices for visitors or delivery instructions for couriers.</li> </ul> |
|------------------------|-----------------------------------------------------------------------------------------------------------------------------------------------------------------------------------------------------------------------------------------------------------------------------------------------------------------------------------------------------------------------------------------------------------------------------------------------------------------------------------------------------------------------------------------------------------------------------------------------------------------------------------------------------------------------------------------------------------------------------------------------------------------------------------------------------|
| Product Dimensions     | <ul> <li>Small tabletop easel - dimensions</li> <li>The overall height of the easel is 43cm. The shelf holding the frame/easel is 18cm wide and has a depth of 3cm with a lip to hold the board in place. The shelf sits at 8cm from the base of the easel.</li> <li>Medium tabletop easel - dimensions</li> <li>The overall height of the easel is 50cm. The shelf holding the frame/easel is 29cm wide and has a depth of 3cm with a lip to hold the board in place. The shelf sits at 10cm from the base of the easel.</li> </ul>                                                                                                                                                                                                                                                                |
| Delivery and Returns   | <ul> <li>We offer a choice of delivery options tailored to the goods selected and your location, calculated for you automatically in the Checkout. When feasible, you will be offered options for Free, Economy or Next Day delivery.</li> <li>Any product returned by the purchaser must be unused and in its original packaging, which should be unmarked. If goods are received damaged or faulty we will take care of the problem.</li> <li>For detailed information about Delivery charges or Returns and refund policies, please click on the links below.</li> </ul>                                                                                                                                                                                                                         |
| Include in Google Feed | Yes                                                                                                                                                                                                                                                                                                                                                                                                                                                                                                                                                                                                                                                                                                                                                                                                 |
| Postable               | No                                                                                                                                                                                                                                                                                                                                                                                                                                                                                                                                                                                                                                                                                                                                                                                                  |
| Small parcel           | No                                                                                                                                                                                                                                                                                                                                                                                                                                                                                                                                                                                                                                                                                                                                                                                                  |
| Oversize               | No                                                                                                                                                                                                                                                                                                                                                                                                                                                                                                                                                                                                                                                                                                                                                                                                  |